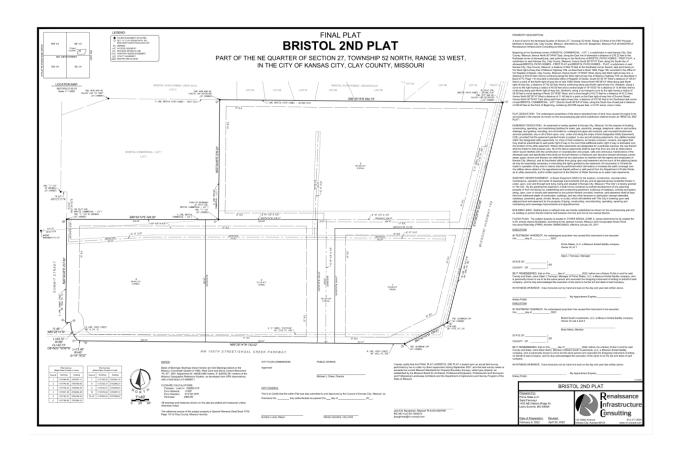

### Loar

220379

Approving the plat of Bristol 2nd Plat, an addition in Clay County, Missouri, on approximately 10 acres generally located at Northeast Shoal Creek Parkway and North Summit Street, creating 3 lots for the purpose of commercial development; accepting various easements; establishing grades on public ways; authorizing the Director of City Planning and Development to execute and/or accept certain agreements; and directing the City Clerk to record this ordinance and attached documents. (CLD-FnPlat-2022-00012)

### ORDINANCE NO. 220379

Approving the plat of Bristol 2nd Plat, an addition in Clay County, Missouri, on approximately 10 acres generally located at Northeast Shoal Creek Parkway and North Summit Street, creating 3 lots for the purpose of commercial development; accepting various easements; establishing grades on public ways; authorizing the Director of City Planning and Development to execute and/or accept certain agreements; and directing the City Clerk to record this ordinance and attached documents. (CLD-FnPlat-2022-00012)

| Specific Address Approximately 9.701 acres generally located at Northeast Shoal Creek Parkway and North Summit Street creating 4 lots                                                                                                                                                                                                                                                                                                                                       |
|-----------------------------------------------------------------------------------------------------------------------------------------------------------------------------------------------------------------------------------------------------------------------------------------------------------------------------------------------------------------------------------------------------------------------------------------------------------------------------|
| Reason for Project This final plat application was initiated by Prime States LLC, in order to subdivide the property in accordance with the city codes and state statutes. (The developer intends to construct a 4 lot commercial subdivision.)                                                                                                                                                                                                                             |
| Discussion This is a routine final plat ordinance that authorizes staff to continue to process the plat for recording. This plat can be added to the consent agenda.                                                                                                                                                                                                                                                                                                        |
| CONTROLLING CASE  Case No. 10876-CP-3: City Council Ordinance 001501 passed February 8, 2001, rezoned approximately 13.02 acres generally located at the northwest corner of N.W. 108th Street and Highway 169 (east of the proposed north/south collector) from Districts R1b (One-family dwelling district) and CP-2 (Local planned business centers) to District CP-2 and approved a development plan for construction of 65,360 sq. ft. of retail and commercial space. |