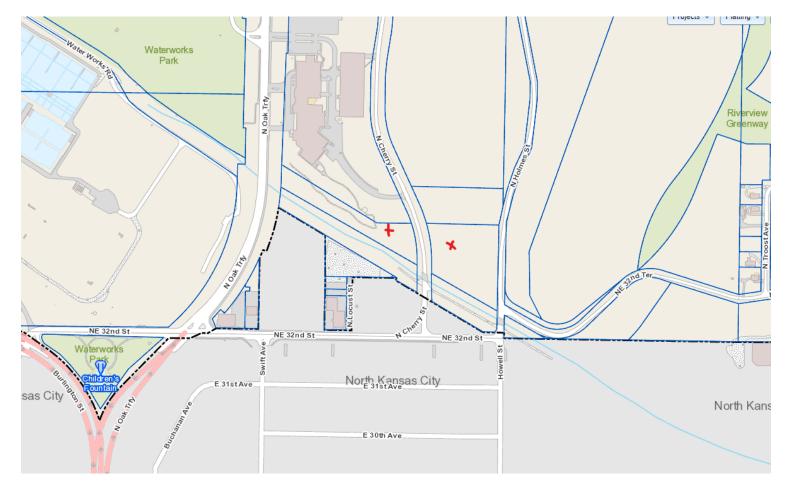

### **Director of Parks & Recreation**

230324 Sponsor: Director of the Parks and Recreation Department

Calling for submission to the voters of Kansas City, at a special election to be held on August 8 or November 7, 2023, a question to remove certain city property devoted to park use in the park system generally located between N. Oak Trafficway to the west, N. Holmes to the east and north of N.E. 32nd Terrace; directing the City Clerk to notify the responsible election authorities of the election on or before May 30, 2023, for the August election or on or before August 29, 2023 for the November election; and recognizing this ordinance with an accelerated effective date.

Attachments: Park Property Location Map N.Oak to N. Holmes @NE 32nd

<u>Ter</u>

December Park Board Resolution #32061

TMP 2993 Docket Memo

ADDITIONAL BUSINESS

- 1. There may be a general discussion regarding the current Special Committee for Legal review issues.
- 2. Those who wish to comment on proposed ordinances can email written testimony to: public.testimony@kcmo.org
- 3. Comments received will be distributed to the committee and added to the public record by the clerk.