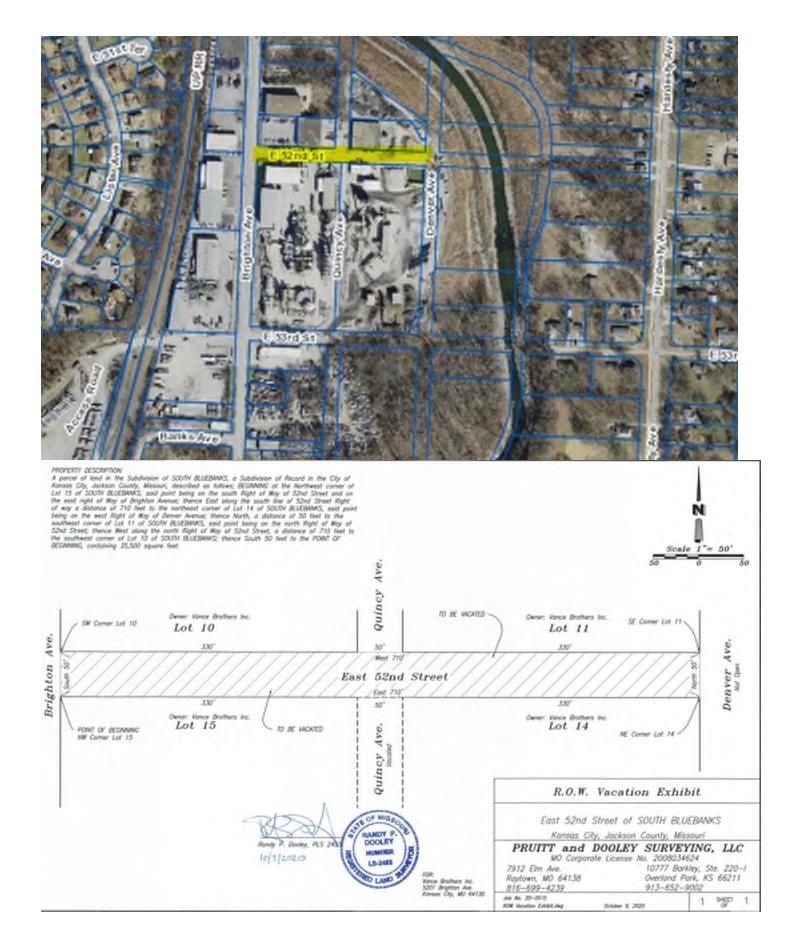

#### **EXISTING CONDITIONS**

The area to be vacated is a portion of E. 52nd Street between Brighton Avenue to the west and Denver Avenue to the east in District M3-5.

#### **KEY POINTS**

The applicant intends to vacate a portion of E. 52nd Street between Brighton Avenue to the west and Denver Avenue to the east in District M3-5, to allow for increased security of the property.

#### **PLAN REVIEW**

The area to be vacated is a to vacate a portion of E. 52nd Street between Brighton Avenue to the west and Denver Avenue to the east (See image below) in District M3-5, to allow for increased security of the property. KCMO Water Services, Spire, and Evergy have identified utilities within the right-of-way and have requested utility easements to maintain their facilities.

Please find on page 2 a Metes-and-Bounds Legal Description of E. 52nd Street completed by registered land surveyor, Randy P. Dooley. Please notice two items as you review this legal description. First, this section of E. 52nd St. is only accessible from Brighton Ave. on the West, and second, Vance Brothers' property borders this section of E. 52nd St. on the other three sides (N, S and E sides). Essentially, E. 52nd Street dead ends into our property. Consequently, there are no other owners of property abutting said area proposed to be vacated.