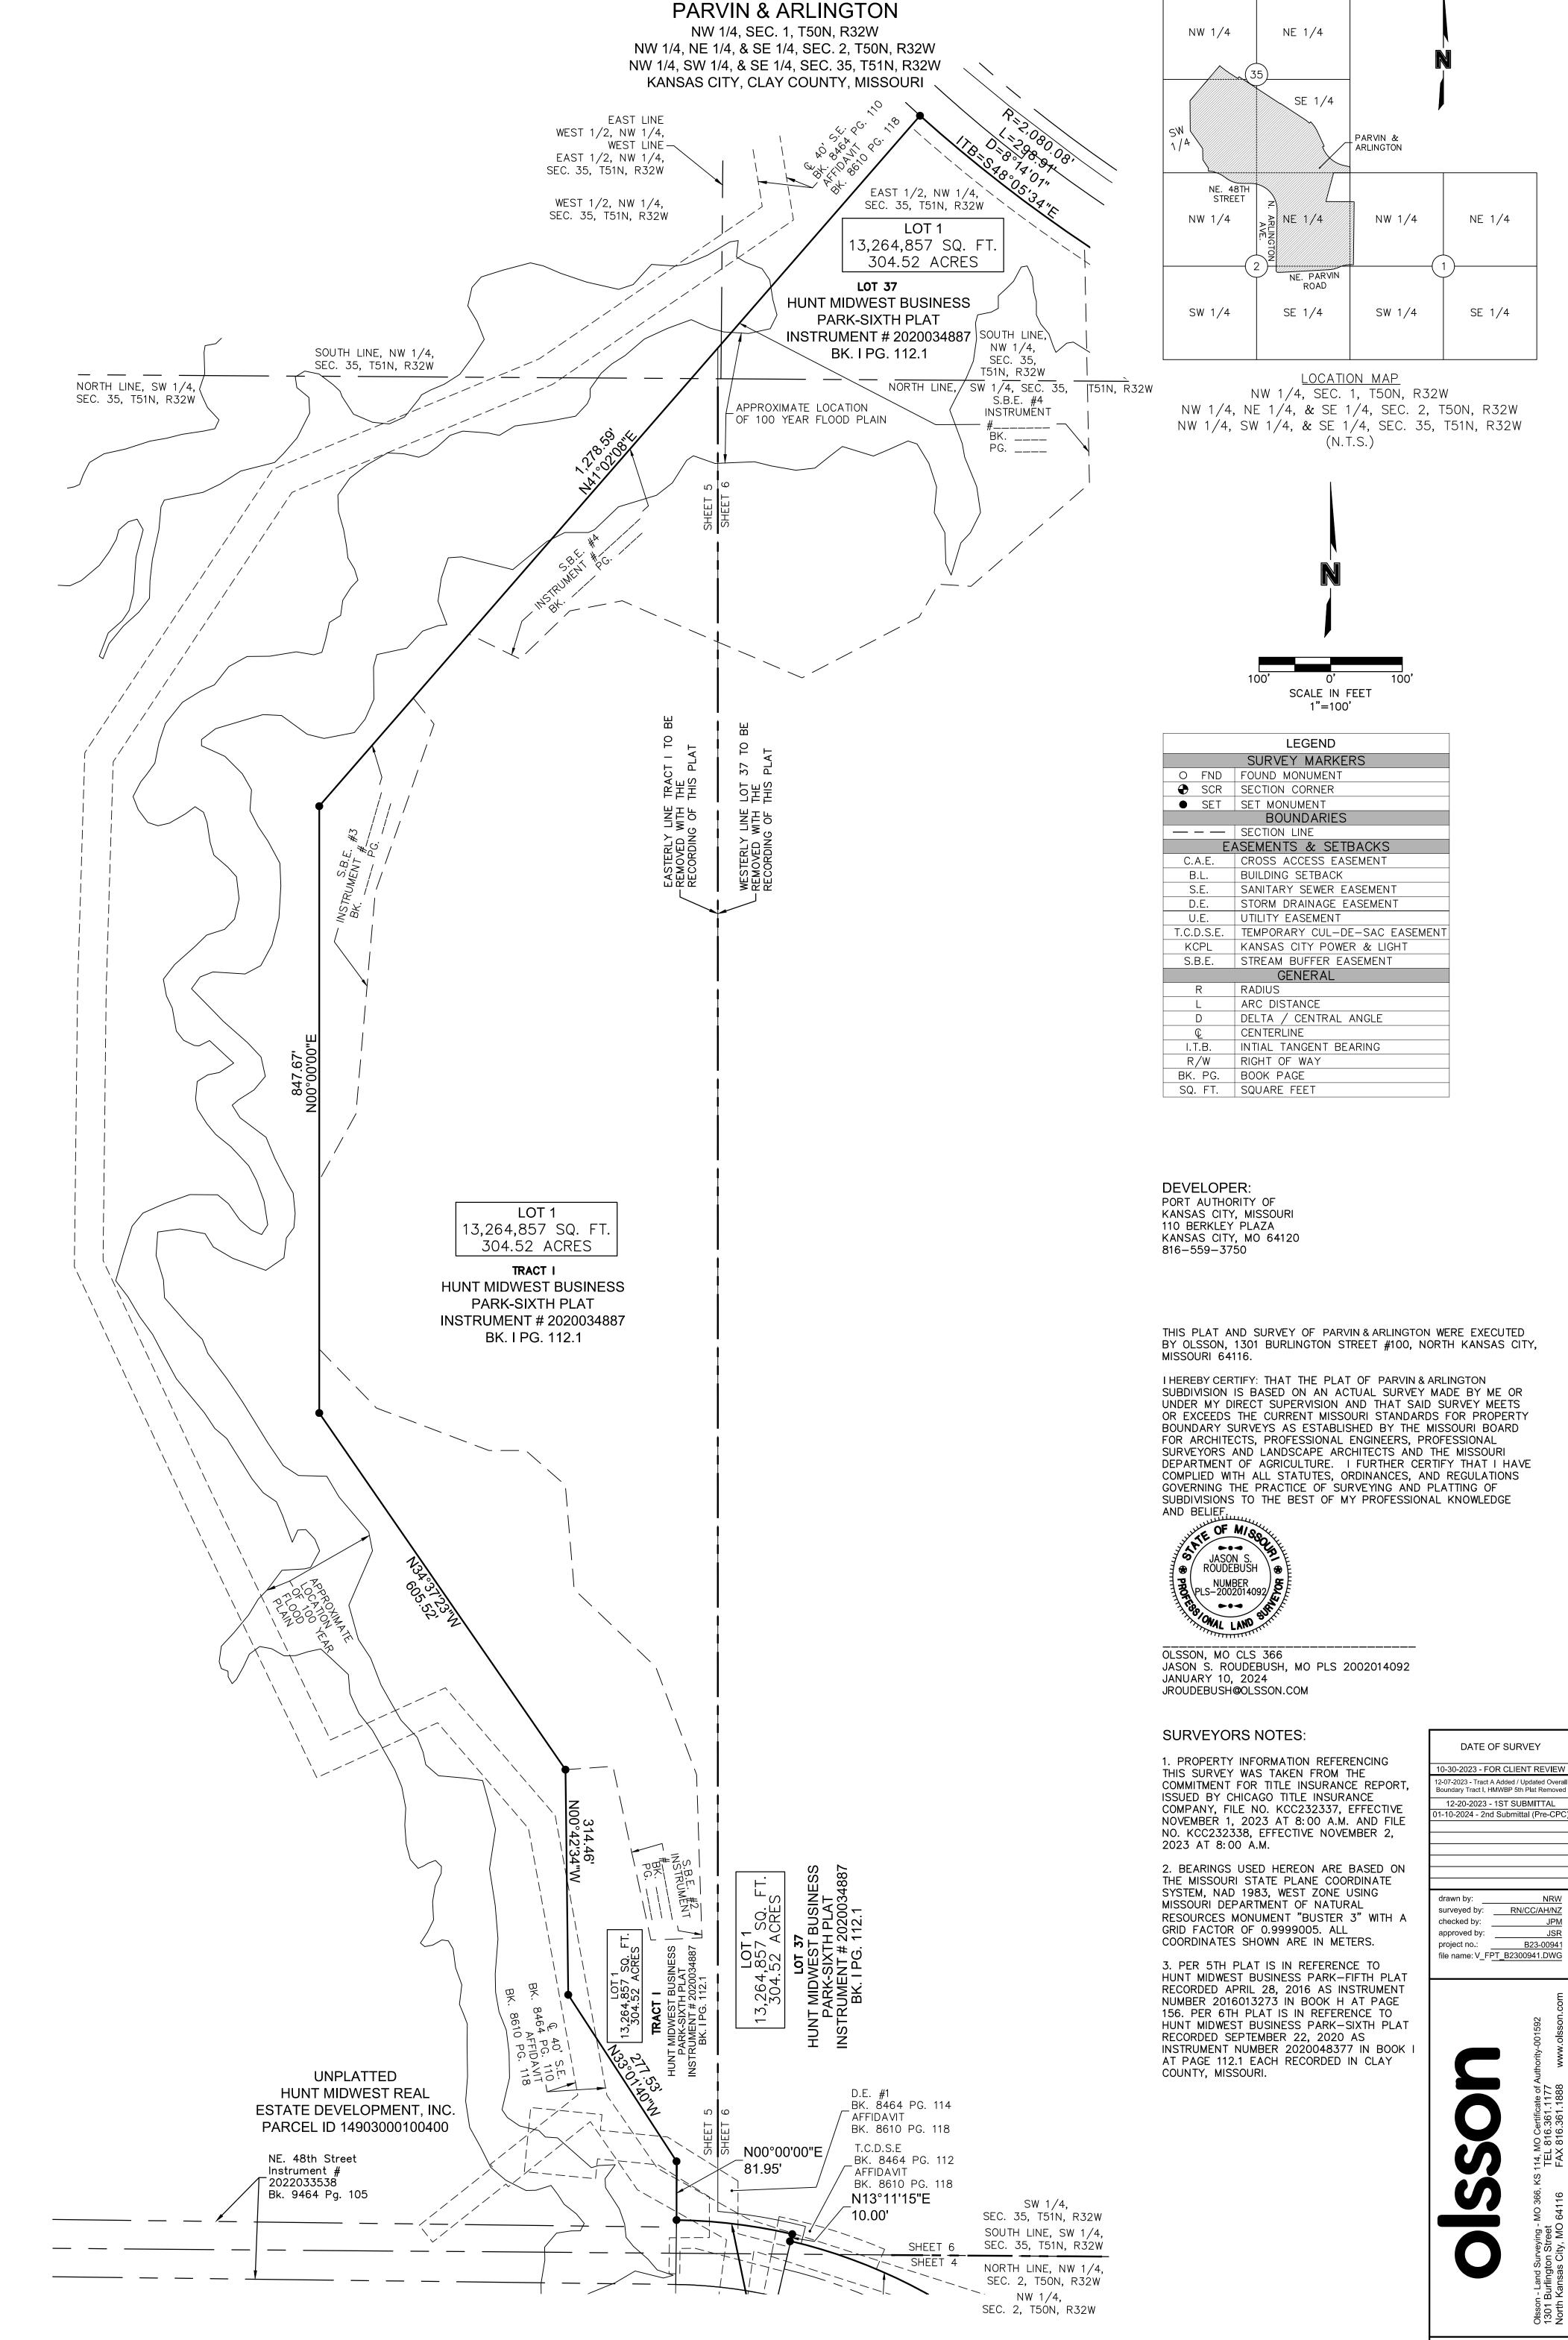

#### **SUMMARY OF REQUEST + KEY POINTS**

The applicant is seeking approval of a Final Plat in Districts UR (Urban Redevelopment) and M1-5 (Manufacturing) on about 315 acres acres generally located at the northeast corner of Northeast Parvin Road and North Arlington Avenue creating one lot and one tract for an industrial development.

#### **CONTROLLING CASE**

Case No. CD-CPC-2023-00157 – A request to approve a project plan which also acts as a preliminary plat in Districts UR/ US (Urban Redevelopment) and (Underground Space), allowing for 1.4 Million square foot of office/ warehouse development on one (1) lot, in four (4) phases on about 315 acres generally located on east side of N. Arlington Avenue north of NE Parvin Road.

#### **PLAT REVIEW**

The request is to consider approval of a Final Plat in District Districts UR/ US (Urban Redevelopment) and (Underground Space) on about 315 acres generally located at northeast corner of Northeast Parvin Road and North Arlington Avenue creating one (1) lot and one (1) tract to allow for an industrial development. This use was approved in Case No. CD-CPC-2023-00157 which served as the Preliminary Plat. The project plan proposed to develop a 1.4 million square foot industrial development in 4 phases. The plan does not propose to construct any additional public streets. This Final Plat is in conformance with the Preliminary Plat as well as the lot and building standards of Section 88-260 of the Zoning and Development Code.