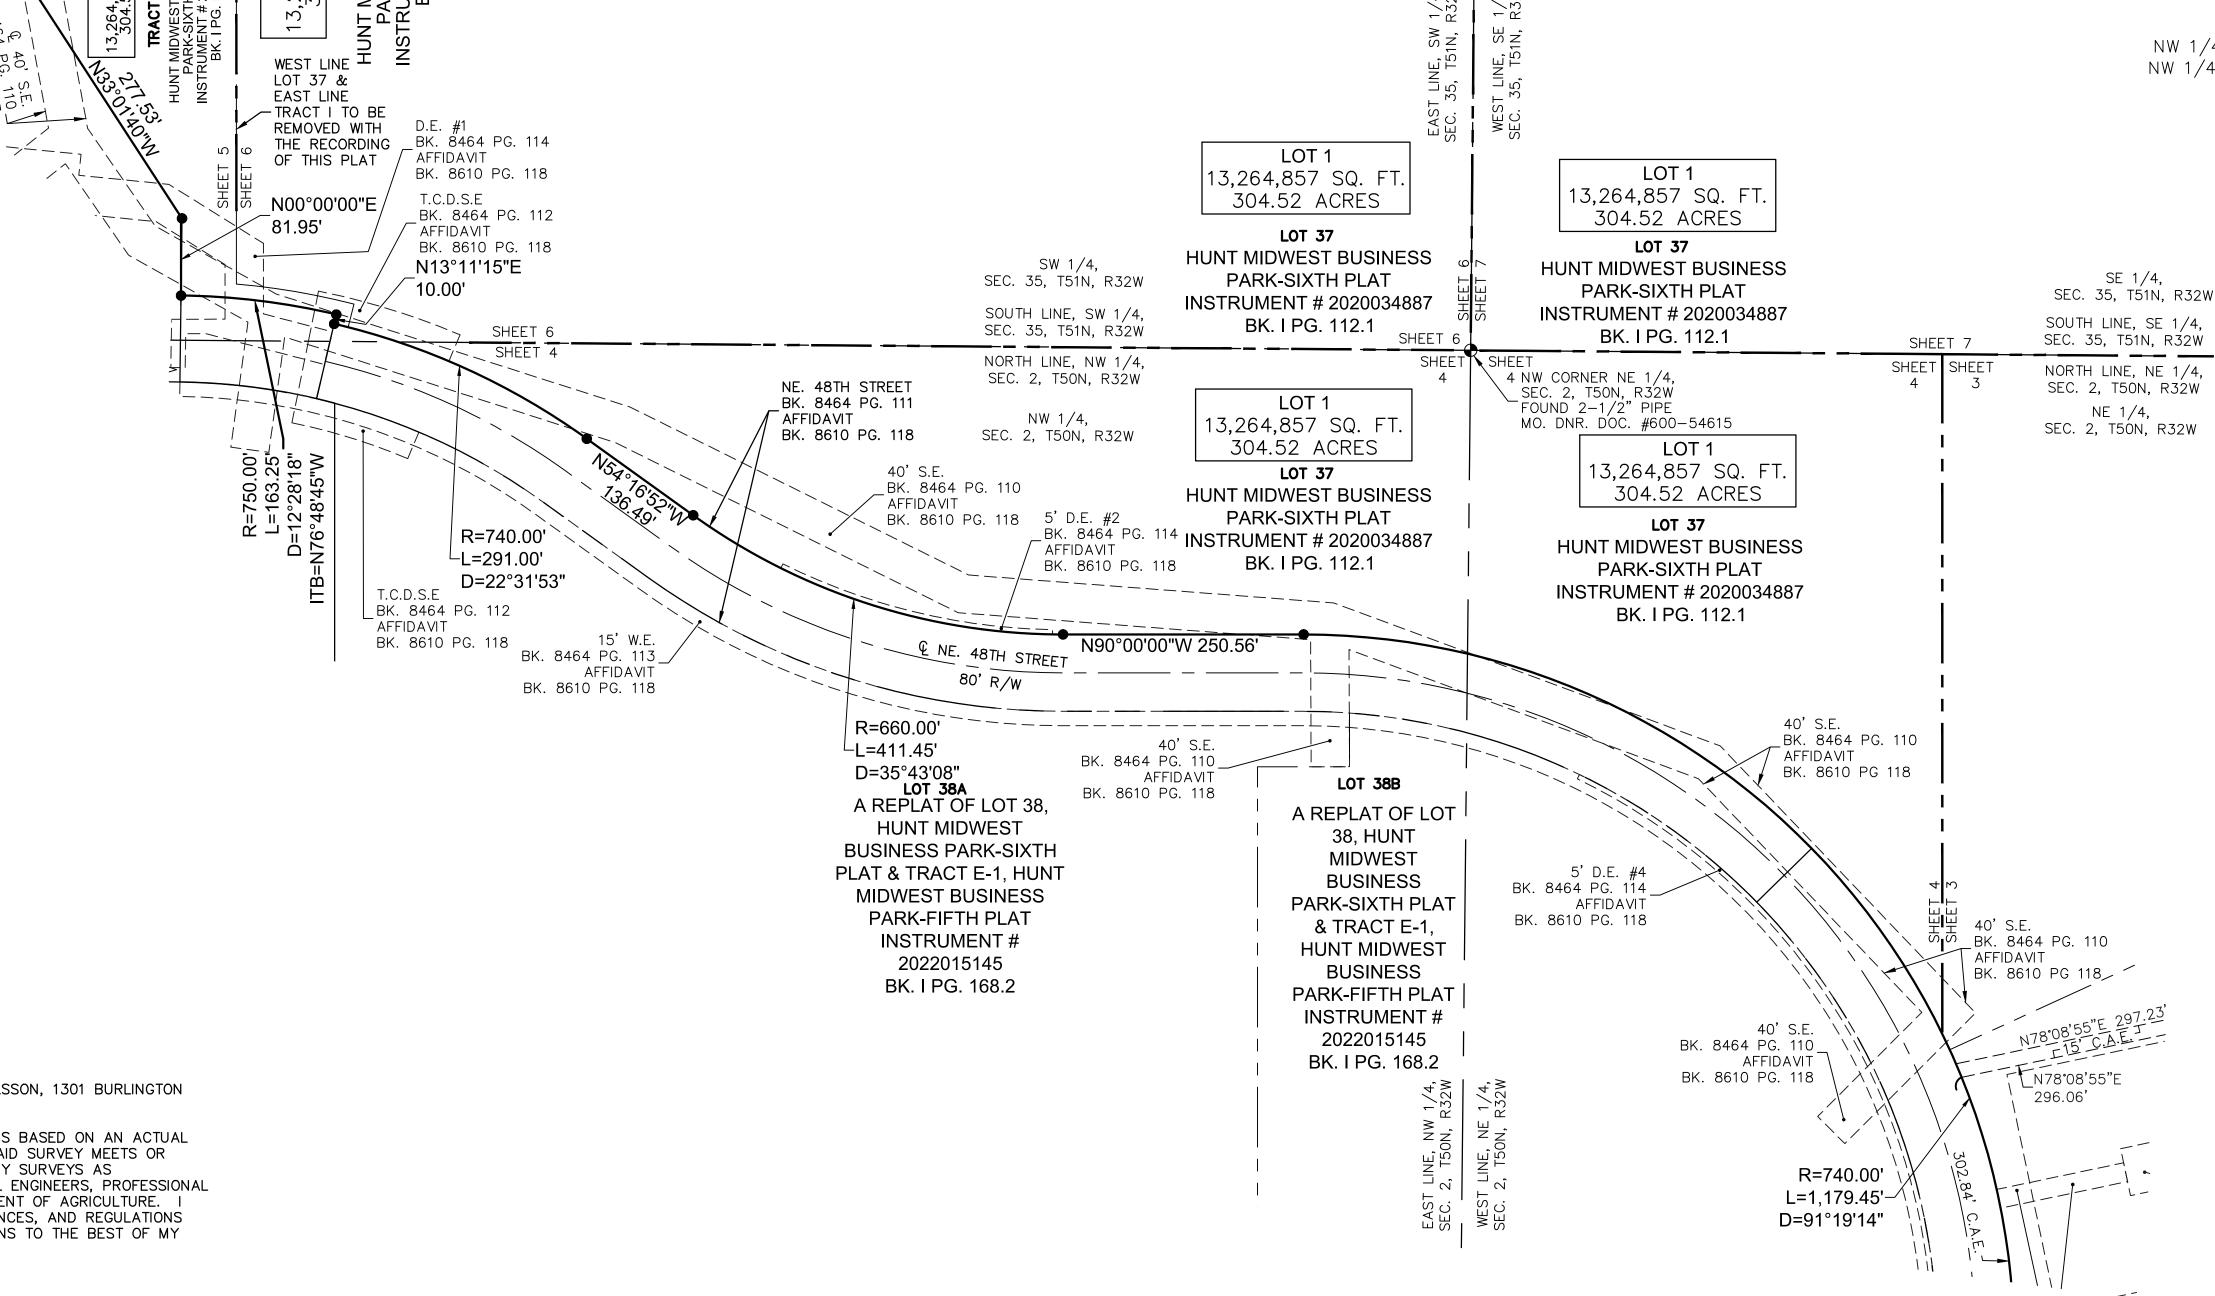

#### **PLAT REVIEW**

The request is to consider approval of a Final Plat in District Districts UR/ US (Urban Redevelopment) and (Underground Space) on about 315 acres generally located at northeast corner of Northeast Parvin Road and North Arlington Avenue creating one (1) lot and one (1) tract to allow for an industrial development. This use was approved in Case No. CD-CPC-2023-00157 which served as the Preliminary Plat. The project plan proposed to develop a 1.4 million square foot industrial development in 4 phases. The plan does not propose to construct any additional public streets. This Final Plat is in conformance with the Preliminary Plat as well as the lot and building standards of Section 88-260 of the Zoning and Development Code.