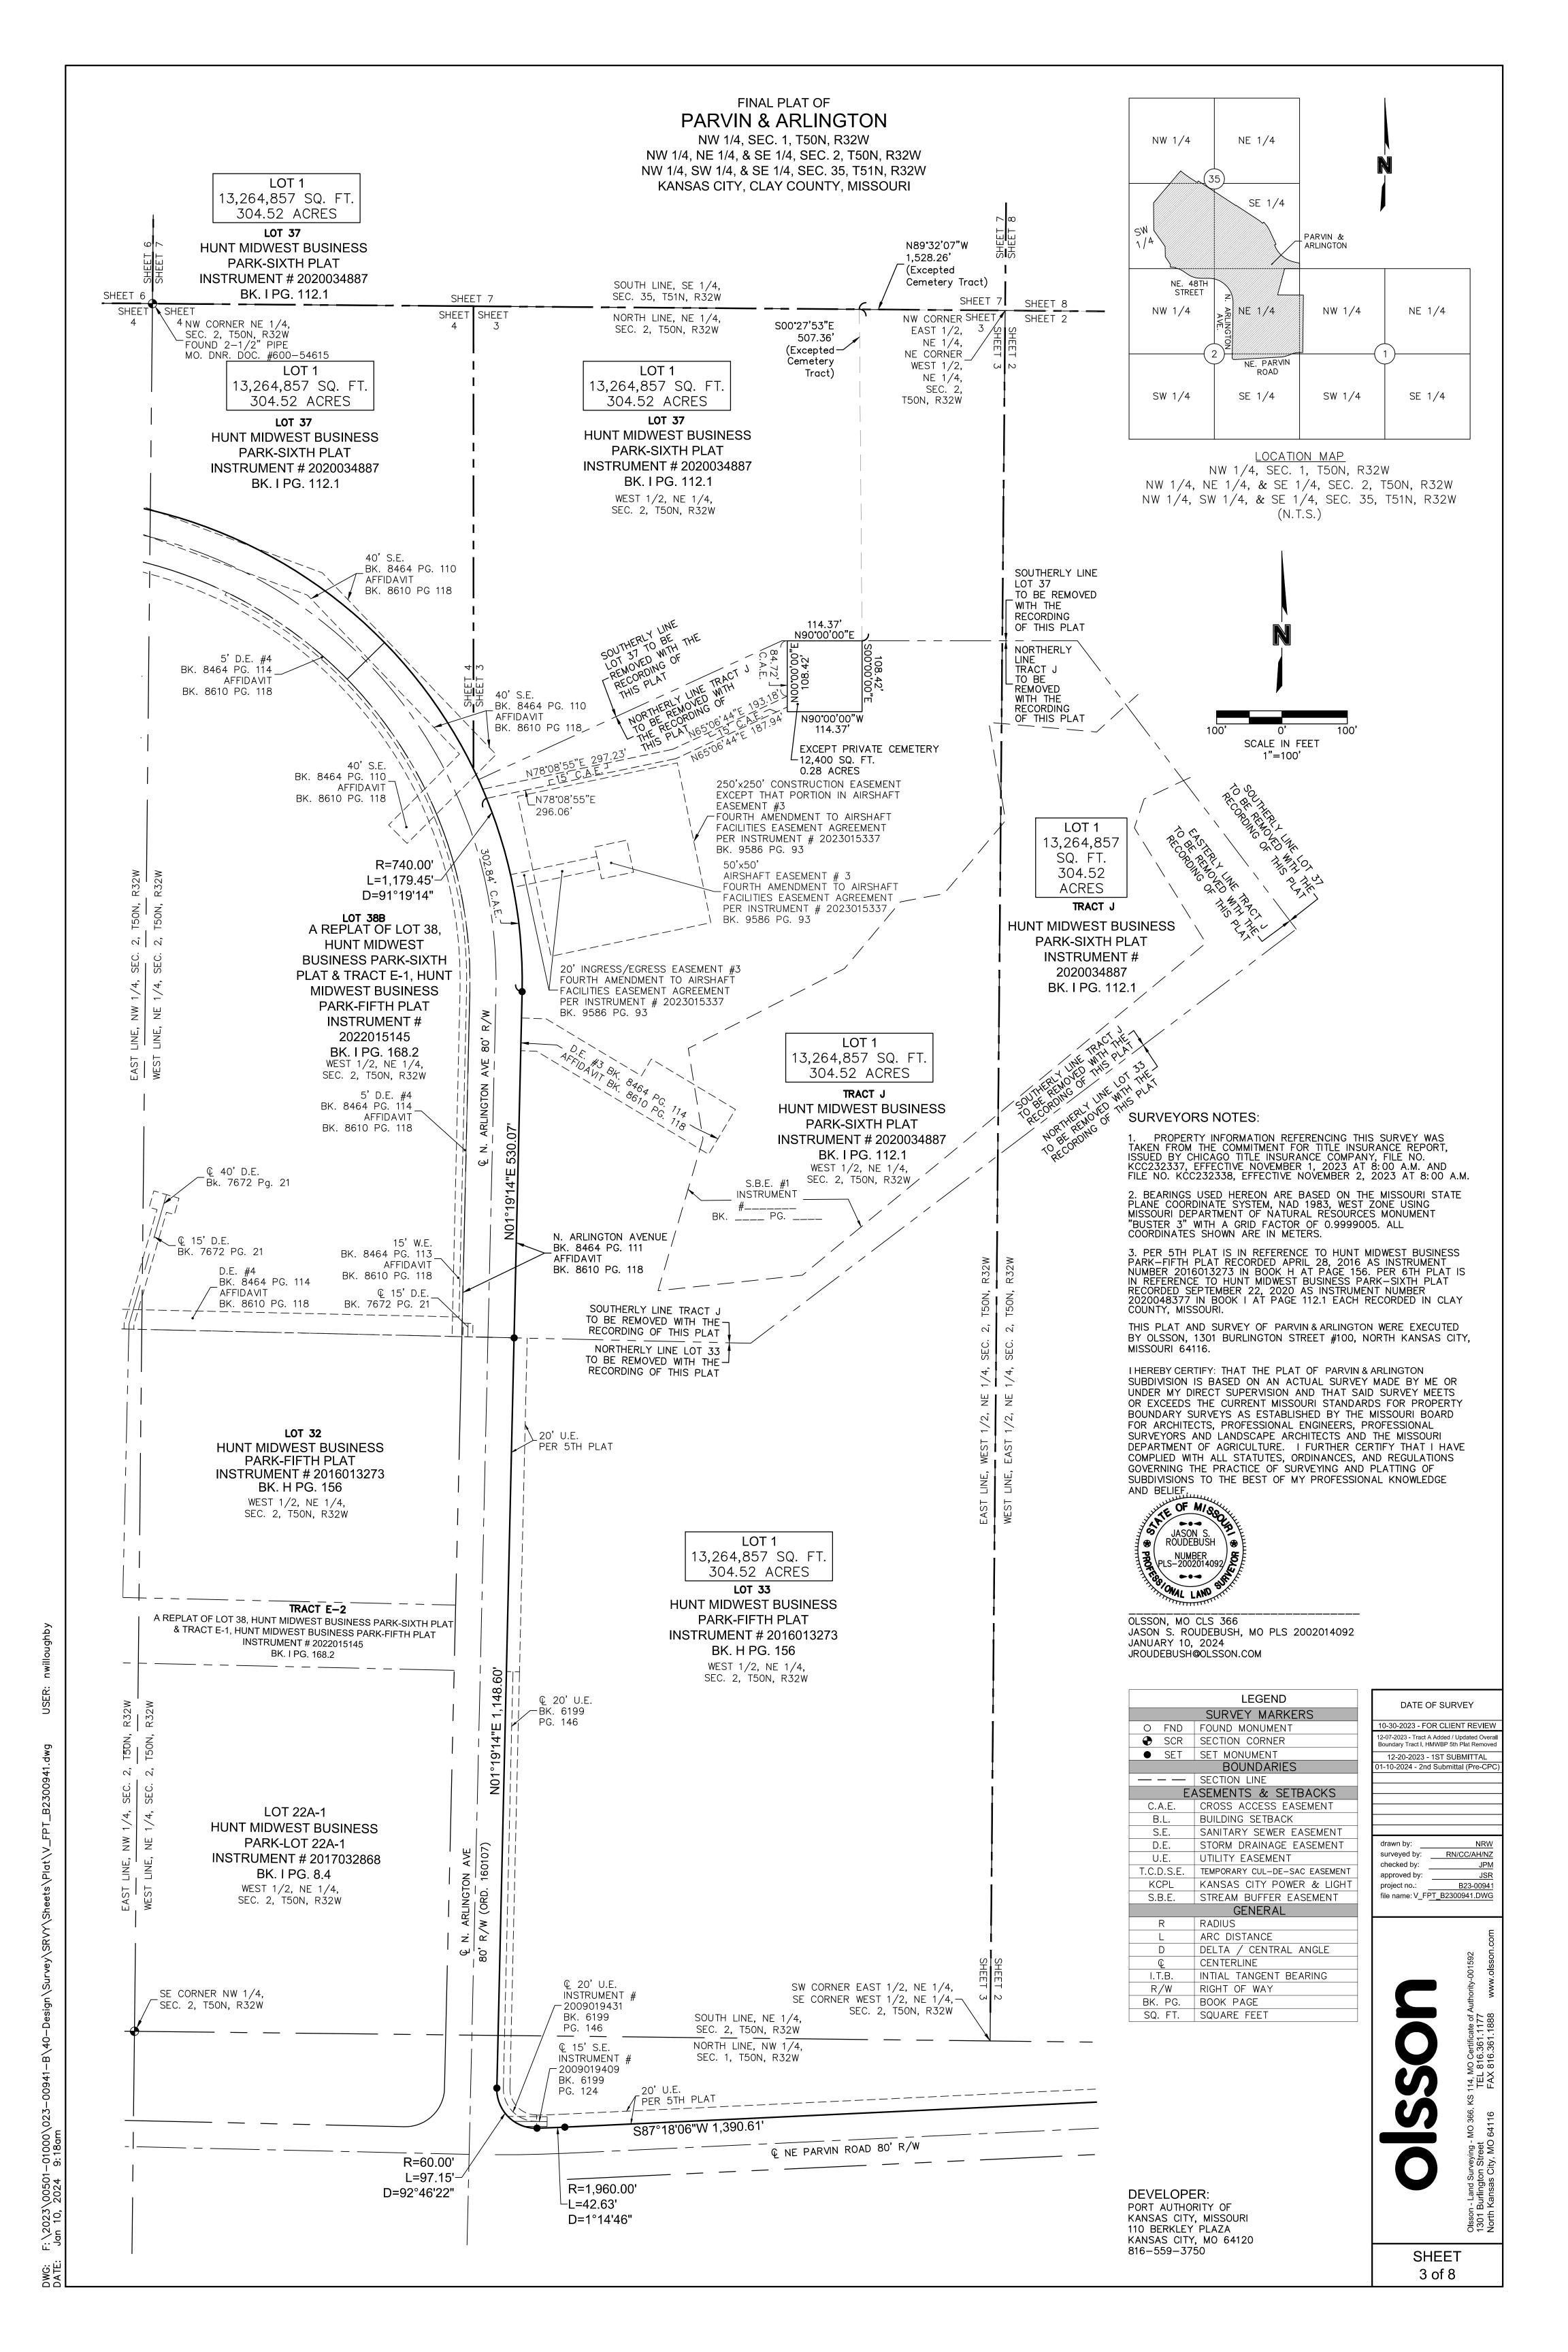

#### **SUMMARY OF REQUEST + KEY POINTS**

The applicant is seeking approval of a Final Plat in Districts UR (Urban Redevelopment) and M1-5 (Manufacturing) on about 315 acres acres generally located at the northeast corner of Northeast Parvin Road and North Arlington Avenue creating one lot and one tract for an industrial development.

#### **CONTROLLING CASE**

Case No. CD-CPC-2023-00157 – A request to approve a project plan which also acts as a preliminary plat in Districts UR/ US (Urban Redevelopment) and (Underground Space), allowing for 1.4 Million square foot of office/ warehouse development on one (1) lot, in four (4) phases on about 315 acres generally located on east side of N. Arlington Avenue north of NE Parvin Road.

#### **PLAT REVIEW**

The request is to consider approval of a Final Plat in District Districts UR/ US (Urban Redevelopment) and (Underground Space) on about 315 acres generally located at northeast corner of Northeast Parvin Road and North Arlington Avenue creating one (1) lot and one (1) tract to allow for an industrial development. This use was approved in Case No. CD-CPC-2023-00157 which served as the Preliminary Plat. The project plan proposed to develop a 1.4 million square foot industrial development in 4 phases. The plan does not propose to construct any additional public streets. This Final Plat is in conformance with the Preliminary Plat as well as the lot and building standards of Section 88-260 of the Zoning and Development Code.