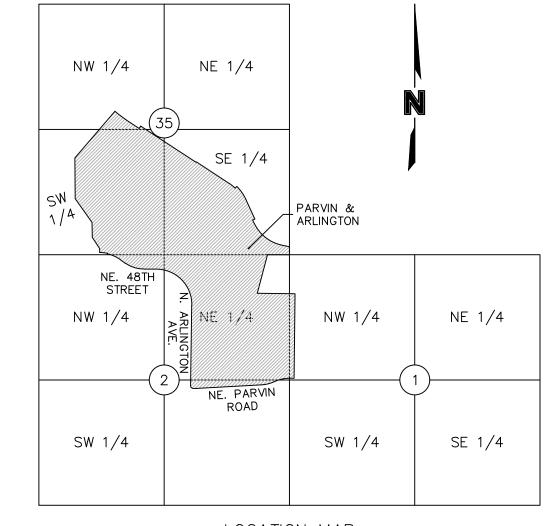

#### Owner

Jon Stephens

Port Authority of Kansas City Missouri

**Location** 9896 N Arlington Ave

**Area** About 315 acres **Zoning** UR/M1-5

Council District 2nd Clay

School District NORTH KANSAS CITY

250

#### **Surrounding Land Uses**

North: Undeveloped, zoned R-80 South: Industrial, zoned M1-5 East: Undeveloped, zoned M1-5 West: Industrial, zoned M1-5

#### **SUMMARY OF REQUEST + KEY POINTS**

The applicant is seeking approval of a Final Plat in Districts UR (Urban Redevelopment) and M1-5 (Manufacturing) on about 315 acres acres generally located at the northeast corner of Northeast Parvin Road and North Arlington Avenue creating one lot and one tract for an industrial development.