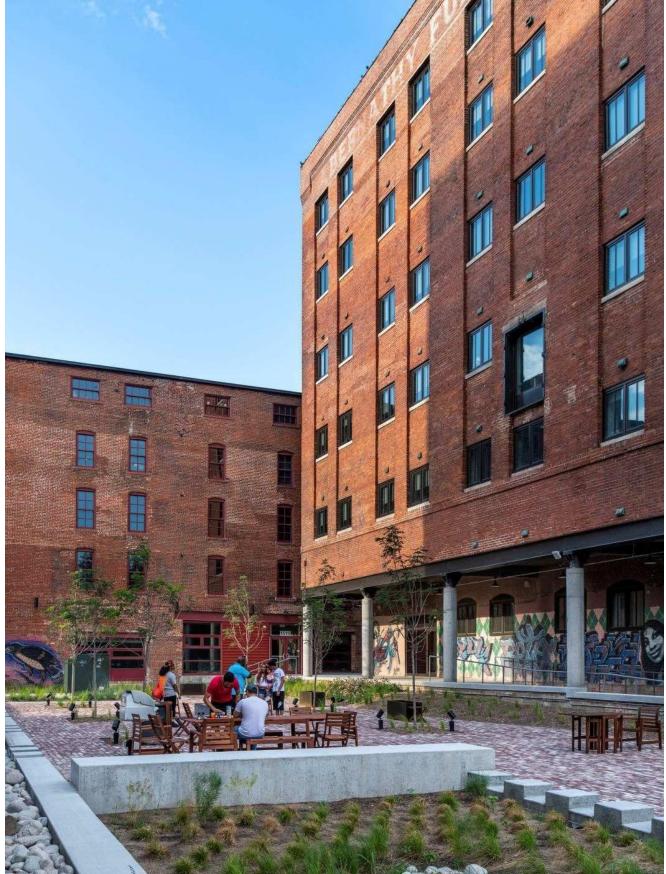

# **EXISTING CONDITIONS**

The existing alley is improved and within the existing West Bottom Flats Development. The development surrounds the alley on all sides. This alley does not serve any structure or lot other than West Bottoms Flats.

#### **VACATION REVIEW**

The alley requested to be vacated is currently an improved alley which is within the West Bottom Flats development. It does not serve any other structure outside of the development. The applicant is requesting the vacation of the alley in order to maintain the alley, program it for events within the development, and secure the area.