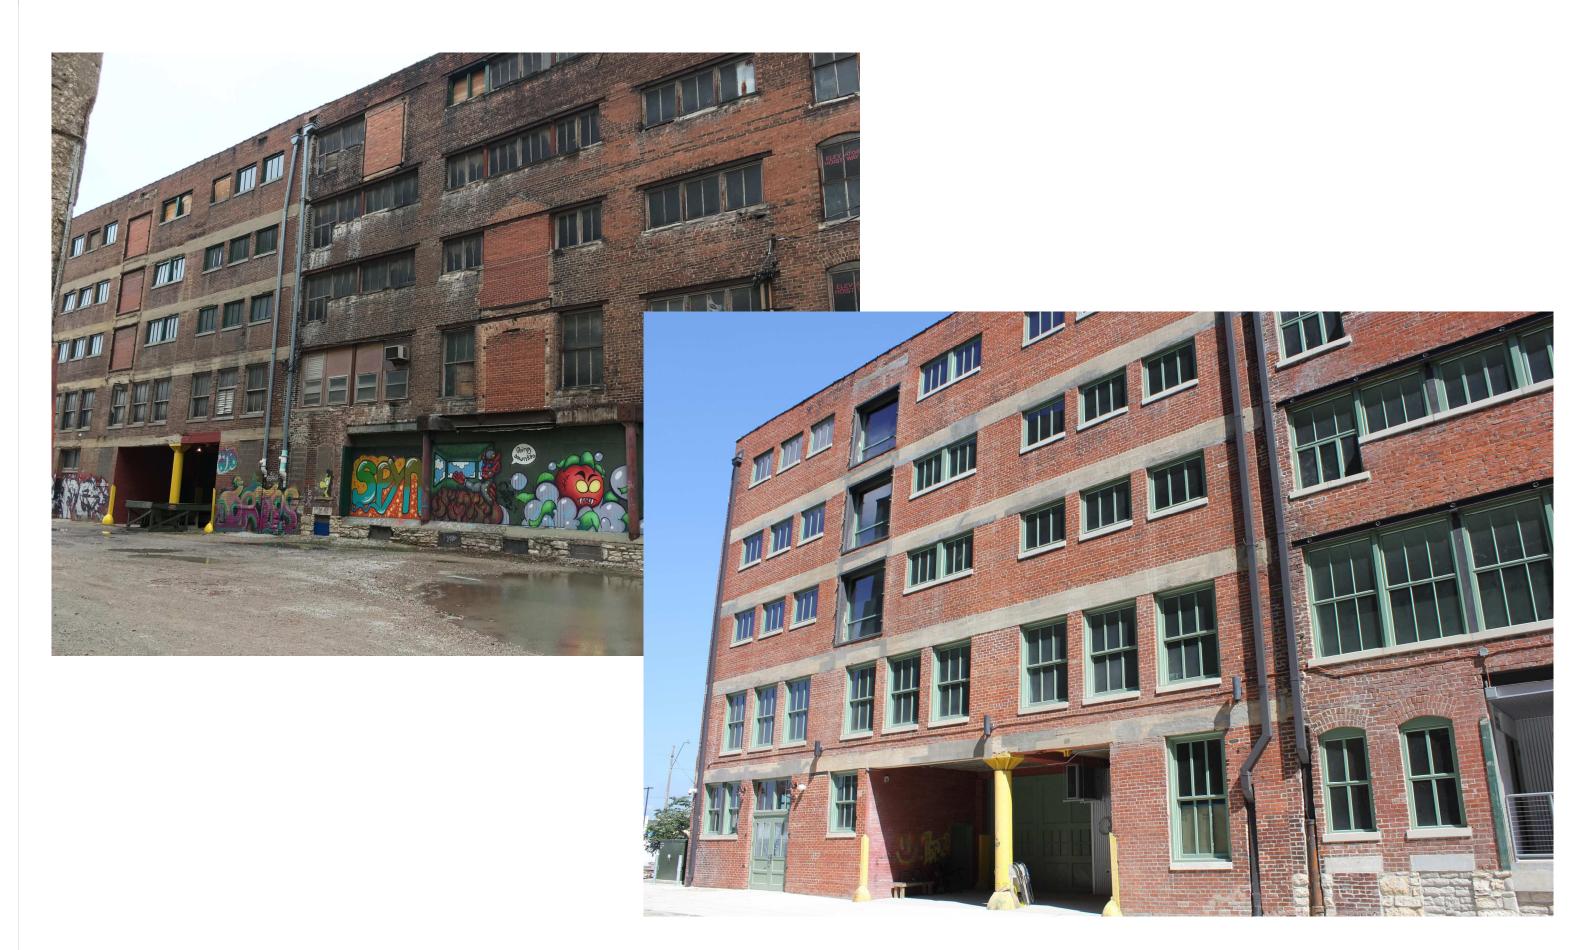

# **EXISTING CONDITIONS**

The existing alley is improved and within the existing West Bottom Flats Development. The development surrounds the alley on all sides. This alley does not serve any structure or lot other than West Bottoms Flats.

#### **VACATION REVIEW**

The alley requested to be vacated is currently an improved alley which is within the West Bottom Flats development. It does not serve any other structure outside of the development. The applicant is requesting the vacation of the alley in order to maintain the alley, program it for events within the development, and secure the area.