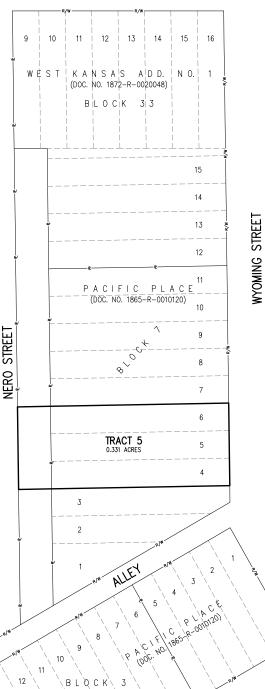

TRACT 5: PART OF BLOCK 7, IN PADRIC PLACE, A SUBDIVISION IN KANSAS OTY, JACKSON COUNTY, MISSOURI, DESCREED AS FOLLOWS: BEGINNING IN THE EAST LINE OF NERO STREET, FORMERY CEDAR STREET, AT A POINT TOGE FEET NORTH OF THE SOUTHWEST CORRER OF SAD BLOCK AND ASAGA FEET SOLITH OF OF THE SOUTH LINE OF PHOT STREET, NAD OTY, AND DRINNING HINDRY, EASTI NA STRANGARI LINE 162 FEET NORTH IN MORE OR LESS. TO A POINT IN THE WEST LINE OF MORE THE SOLITH AND ASAGA FEET SOLITH AND ASAGA FEET SOLITH AND ASAGA FEET SOLITH AND ASAGA FEET NORTH IS LAB FEET NORTH IS LINE OF MORE OR LESS. TO A POINT IN THE MEST LINE OF MORE THE SOLITH AND ASAGA FEET SOLITH AND ASAGA FEET SOLITH AND ASAGA FEET SOLITH AND ASAGA FEET NORTH IS LINE OF MORE THE SOLITH AND AND ASAGA FEET SOLITH AND ASAGA FEET SOLITH AND AND ASAGA FEET SOLITH AND ASAGA FEET ASAGAA ASAGA FEET SOLITH AND ASAGA FEET ASAGAA ASAGA FEET SOLITH AND ASAGA FEET ASAGAA ASAGAA FEET SOLITH AND ASAGA FEET SOLITH ASAGA FEET SOLITH ASAGA FEET SOLITH AND ASAGA FEET SOLITH AND ASAGA FEET SOLITH AND ASAGA FEET SOLITH AND ASAGA FEET SOLITH AND ASAGAA FEET SOLITH ASAGA FEET SOLITH ASAGAA FEET SOLITH ASAGAA FEET SOLITH ASAGAA FE REFERENCE TO AND DESCRIBED AS LOTS 4 THROUGH 6, BLOCK 7, PACIFIC PLACE, ALONG WITH THE EAST 1/2 OF VACATED NERO STREET LYING WEST OF AND ADJACENT TO SAID LOTS 4