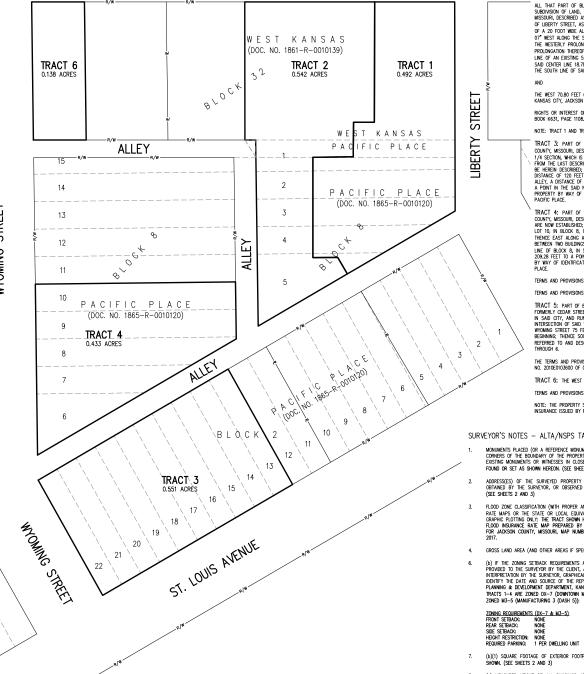

# SUMMARY OF REQUEST + KEY POINTS

The applicant is seeking approve a vacation of public right of way of about 6800 Square Feet generally located at the southeast corner of West 9th Street and Wyoming Street.

#### **VACATION REVIEW**

The alley requested to be vacated is currently an improved alley which is within the West Bottom Flats development. It does not serve any other structure outside of the development. The applicant is requesting the vacation of the alley in order to maintain the alley, program it for events within the development, and secure the area.

# Site Plan

2425 W 11th St, Cleveland OH 44113 | 216.302.3500

First American Title commitment No. NCS-775670-KCTY - Schedule "A" Property Description:

TRACT 1: ALL THAT PART OF BLOCK 32, WEST KANSAS ADDITION NO. 1, A SUBDIVISION OF LAND, AND ALL THAT PART OF LOTS 1 THROUGH 5, BOTH INCLUSIVE, BLOCK 8, PACIFIC PLACE, A SUBDIVISION OF LAND, TOGETHER WITH PART OF THE VACATED ALLEY LYING NORTH OF AND ADJOINING LOT 1, BLOCK 8, IN SAID BUILDING: THENCE NORTH 89° 15' 18" EAST ALONG SAID CENTER LINE 18.78 FEET THENCE NORTH 0° 52' 34" EAST ALONG SAID CENTER LINE 108.41 FEET TO THE SOUTH LINE OF SAID 9TH STREET; THENCE SOUTH 89° 16' 25" EAST ALONG THE SOUTH LINE OF SAID 9TH STREET 72.85 FEET TO THE POINT OF BEGINNING

SUCH LINE OF SAID SHI STREET 72:83 FEET TO THE FOINT OF BEGINNING. TRACT 2: THE EAST 261.71 FEET OF BLOCK 32 AND THE EAST 74.29 FEET OF THE WEST 122:29 FEET OF SAID BLOCK 32, WEST KANSAS ADDITION NO. 1, A SUBDIVISION OF LAND AND LOTS 1 THRU 5, BOTH INCLUSIVE, BLOCK 8, PACIFIC PLACE, A SUBDIVISION OF LAND, TOGETHER WITH ALL OF THE VACATED ALLEV LYING NORTH OF AND ADJOINING LOT 1, BLOCK 8, IN SAID PACIFIC PLACE, ALL IN KANSAS CITY, JACKSON COUNTY, MISSOURI, AND ALL BEING MORE PARTICULARLY DESCRIBED AS FOLLOWS: BEGINNING AT A POINT ON THE SOUTH LINE OF STH STREET 48.0 FEET EAST OF THE EAST LINE OF WYOMING STREET, AS BOTH STREET S ARE NOW ESTABLISHED; THENCE SOUTH PARALLEL WITH THE EAST LINE OF SAID WYOMING STREET 12:542 FEET (MEASURED-125:00 FEET PLAT) TO THE SOUTH LINE OF BLOCK 321 NA KANSAS ADDITION NO. 1; THENCE EAST ALONG SAID SOUTH LINE 15:400 FEET; THENCE SOUTH ALONG THE NORTHWESTERLY AND ALONG SAID WEST LINE OF LOTS 1 THRU 5, BLOCK 8, IN SAID PACIFIC PLACE, AND ALONG SAID WEST LINE 16:90.35 FEET TO THE NORTHWESTERLY LINE OF THE 20-FOOT WIDE ALLEY LYING BETWEEN BLOCKS 2 AND 8 IN SID PACIFIC PLACE; THENCE NORTHEASTRENLY ALONG SAID NORTHWESTERLY LINE OF THE 20-FOOT WIDE ALLEY LYING BETWEEN BLOCKS 2 AND 8 IN SAID PACIF. TO FLACE; THENCE MORTHEASTERLY ALONG SAID NORTHWESTERLY LINE 207.33 FEET TO THE WEST LINE OF LIBERTY STREET, AS NOW ESTABLISHED; THENCE NORTH ALONG SAID WEST LINE 109, 11 FEET TO THE SOUTH LINE OF SAID 9TH STREET. THENCE WEST ALONG SAID SOUTH LINE 336.45 FEET (DEED 336.00 FEET) TO THE POINT OF BEGINNING. EXCEPT THE FOLLOWING DESCRIBED TRACTS: ALL THAT PART OF BLOCK 32, WEST KANSAS ADDITION NO. 1, A SUBDIVISION OF LAND, AND ALL THAT PART OF LOTS 1 THROUGH 5, BOTH INCLUSIVE, BLOCK 8, PACIFIC PLACE, A SUBDIVISION OF LAND, TOGETHER WITH PART OF THE VACATED ALLEY LYING NORTH OF AND ADJOINING LOT 1, BLOCK 3, IN SAID PACIFIC PLACE, A SUBDIVISION OF LAND, TOGETHER WITH PART OF THE VACATED ALLEY LYING NORTH OF AND ADJOINING LOT 1, BLOCK 3, IN SAID PACIFIC PLACE, ALL IN KANSAS CITY, JACKSON COUNTY, MISSOURI, DESCRIBED AS FOLLOWS: BEGINNING AT THE NORTHEAST CORNER OF SAID BLOCK 32, BEING THE POINT OF INTERSECTION OF THE SOUTH LINE OF 9TH STREET AND THE WEST LINE OF LIBERTY STREET, AS SAID STREETS ARE NOW ESTABLISHED; THENCE SOUTH '38' 33' WEST ALONG THE WEST LINE OF SAID LIBERTY STREET 10,01 THERT OT THE NORTHWESTERLY LINE OF A 20 FOOT WIDE ALLEY LYING BETWEEN BLOCKS 2 AND 3 IN SAID PACIFIC PLACE; THENCE SOUTH 69' 25' WEST ALONG SAID NORTHWESTERLY LINE OF AN EXISTING & STORY BRICK BUILDING 17.45 FEET; THENCE SOUTH WEST FLACH AC NOTH BRICK BUILDING 17.45 FEET; THENCE SOUTH WEST STALONG THE SOUTH LINE OF SAID LINE OF SAID BLOCK 32 AND 3 IN SAID PACIFIC PLACE; THENCE SOUTH 109' 25' WEST ALONG STHEN STERLY LINE OF AN EXISTING & STORY BRICK BUILDING 17.45 FEET; THENCE SOUTH WEST FLACH AN CONTH HEST ALONG THE SOUTH LINE OF SAID BUILDING AND ALONG AND ALONG THE WEST FLACY PROLONGATION THEREOF, AND 8 IN SAID PACIFIC PLACE; THENCE NORTHEASTERLY ALONG SAID SOUTH LINE OF SAID 51H S INEET; THENCE SOUTH SOUTH SOUTH CONTO FEBORINNICA. AND SOUTH LINE OF SAID 51H STREET 72.8F FEET TO THE FONT OF BEGINNING. AND THE WEST 70.80 FEET OF THE EAST 261.71 FEET, BLOCK 32, AND THE EAST 74.29 FEET OF THE WEST 122.29 FEET OF SAID BLOCK 32, WEST KANSAS ADDITION NO. 1, A SUBDIVISION IN KANSAS CITY, JACKSON COUNTY, MISSOURI.

THE WEST 48 FEET OF BLOCK 32, WEST KANSAS, COMMONLY CALLED WEST KANSAS ADDITION NO. 1, A SUBDIVISION IN KANSAS CITY, JACKSON COUNTY, MISSOURI.