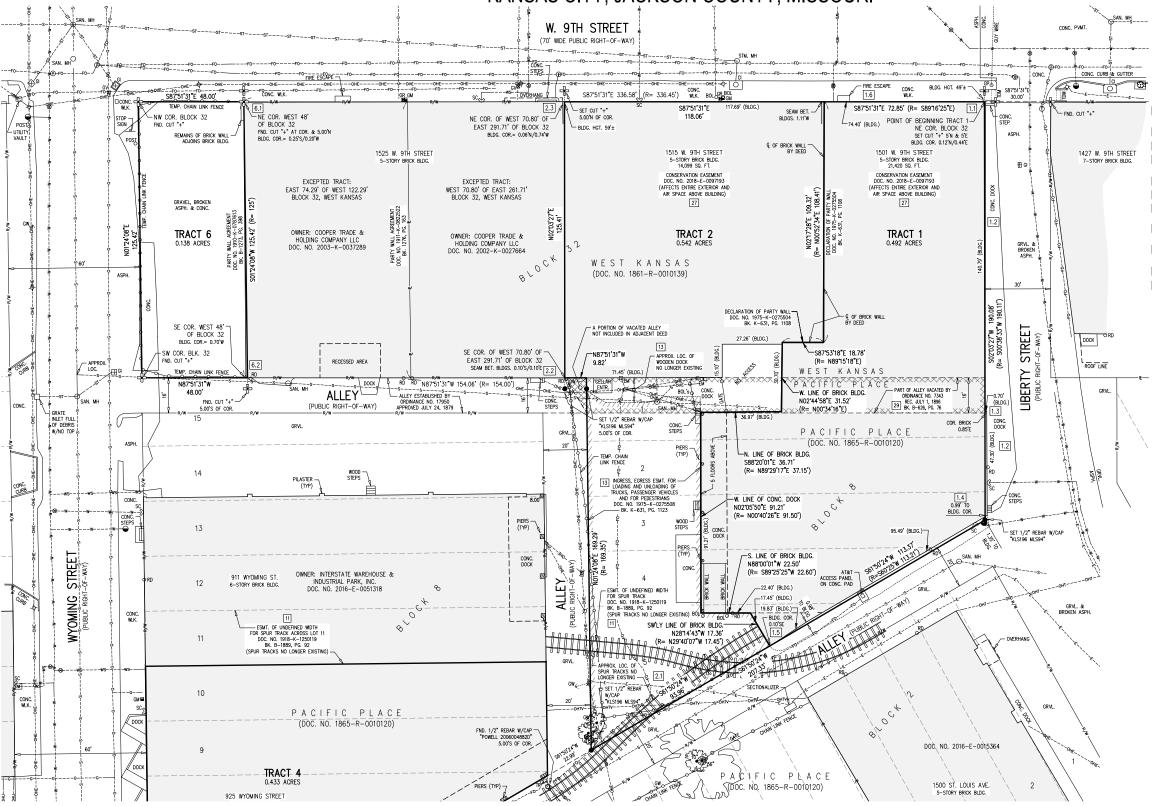

# Site Plan

2425 W 11th St, Cleveland OH 44113 | 216.302.3500

First American Title commitment No. NCS-775670-KCTY - Schedule "A" Property Description:

TRACT 1: ALL THAT PART OF BLOCK 32, WEST KANSAS ADDITION NO. 1, A SUBDIVISION OF LAND, AND ALL THAT PART OF LOTS 1 THROUGH 5, BOTH INCLUSIVE, BLOCK 8, PACIFIC PLACE, A SUBDIVISION OF LAND, TOGETHER WITH PART OF THE VACATED ALLEY LYING NORTH OF AND ADJOINING LOT 1, BLOCK 8, IN SAID BUILDING: THENCE NORTH 89° 15' 18" EAST ALONG SAID CENTER LINE 18.78 FEET THENCE NORTH 0° 52' 34" EAST ALONG SAID CENTER LINE 108.41 FEET TO THE SOUTH LINE OF SAID 9TH STREET; THENCE SOUTH 89° 16' 25" EAST ALONG THE SOUTH LINE OF SAID 9TH STREET 72.85 FEET TO THE POINT OF BEGINNING

SUCH LINE OF SAID SHI STREET 72:83 FEET TO THE FOINT OF BEGINNING. TRACT 2: THE EAST 261.71 FEET OF BLOCK 32 AND THE EAST 74.29 FEET OF THE WEST 122:29 FEET OF SAID BLOCK 32, WEST KANSAS ADDITION NO. 1, A SUBDIVISION OF LAND AND LOTS 1 THRU 5, BOTH INCLUSIVE, BLOCK 8, PACIFIC PLACE, A SUBDIVISION OF LAND, TOGETHER WITH ALL OF THE VACATED ALLEV LYING NORTH OF AND ADJOINING LOT 1, BLOCK 8, IN SAID PACIFIC PLACE, ALL IN KANSAS CITY, JACKSON COUNTY, MISSOURI, AND ALL BEING MORE PARTICULARLY DESCRIBED AS FOLLOWS: BEGINNING AT A POINT ON THE SOUTH LINE OF STH STREET 48.0 FEET EAST OF THE EAST LINE OF WYOMING STREET, AS BOTH STREET S ARE NOW ESTABLISHED; THENCE SOUTH PARALLEL WITH THE EAST LINE OF SAID WYOMING STREET 12:542 FEET (MEASURED-125:00 FEET PLAT) TO THE SOUTH LINE OF BLOCK 321 NA KANSAS ADDITION NO. 1; THENCE EAST ALONG SAID SOUTH LINE 15:400 FEET; THENCE SOUTH ALONG THE NORTHWESTERLY AND ALONG SAID WEST LINE OF LOTS 1 THRU 5, BLOCK 8, IN SAID PACIFIC PLACE, AND ALONG SAID WEST LINE 16:90.35 FEET TO THE NORTHWESTERLY LINE OF THE 20-FOOT WIDE ALLEY LYING BETWEEN BLOCKS 2 AND 8 IN SID PACIFIC PLACE; THENCE NORTHEASTRENLY ALONG SAID NORTHWESTERLY LINE OF THE 20-FOOT WIDE ALLEY LYING BETWEEN BLOCKS 2 AND 8 IN SAID PACIF. TO FLACE; THENCE MORTHEASTERLY ALONG SAID NORTHWESTERLY LINE 207.33 FEET TO THE WEST LINE OF LIBERTY STREET, AS NOW ESTABLISHED; THENCE NORTH ALONG SAID WEST LINE 109, 11 FEET TO THE SOUTH LINE OF SAID 9TH STREET. THENCE WEST ALONG SAID SOUTH LINE 336.45 FEET (DEED 336.00 FEET) TO THE POINT OF BEGINNING. EXCEPT THE FOLLOWING DESCRIBED TRACTS: ALL THAT PART OF BLOCK 32, WEST KANSAS ADDITION NO. 1, A SUBDIVISION OF LAND, AND ALL THAT PART OF LOTS 1 THROUGH 5, BOTH INCLUSIVE, BLOCK 8, PACIFIC PLACE, A SUBDIVISION OF LAND, TOGETHER WITH PART OF THE VACATED ALLEY LYING NORTH OF AND ADJOINING LOT 1, BLOCK 3, IN SAID PACIFIC PLACE, A SUBDIVISION OF LAND, TOGETHER WITH PART OF THE VACATED ALLEY LYING NORTH OF AND ADJOINING LOT 1, BLOCK 3, IN SAID PACIFIC PLACE, ALL IN KANSAS CITY, JACKSON COUNTY, MISSOURI, DESCRIBED AS FOLLOWS: BEGINNING AT THE NORTHEAST CORNER OF SAID BLOCK 32, BEING THE POINT OF INTERSECTION OF THE SOUTH LINE OF 9TH STREET AND THE WEST LINE OF LIBERTY STREET, AS SAID STREETS ARE NOW ESTABLISHED; THENCE SOUTH '38' 33' WEST ALONG THE WEST LINE OF SAID LIBERTY STREET 10,01 THERT OT THE NORTHWESTERLY LINE OF A 20 FOOT WIDE ALLEY LYING BETWEEN BLOCKS 2 AND 3 IN SAID PACIFIC PLACE; THENCE SOUTH 69' 25' WEST ALONG SAID NORTHWESTERLY LINE OF AN EXISTING & STORY BRICK BUILDING 17.45 FEET; THENCE SOUTH WEST FLACH AC NOTH BRICK BUILDING 17.45 FEET; THENCE SOUTH WEST STALONG THE SOUTH LINE OF SAID LINE OF SAID BLOCK 32 AND 3 IN SAID PACIFIC PLACE; THENCE SOUTH 109' 25' WEST ALONG STHEN STERLY LINE OF AN EXISTING & STORY BRICK BUILDING 17.45 FEET; THENCE SOUTH WEST FLACH AN CONTH HEST ALONG THE SOUTH LINE OF SAID BUILDING AND ALONG AND ALONG THE WEST FLACY PROLONGATION THEREOF, AND 8 IN SAID PACIFIC PLACE; THENCE NORTHEASTERLY ALONG SAID SOUTH LINE OF SAID 51H S INEET; THENCE SOUTH SOUTH SOUTH CONTO FEBORINNICA. AND SOUTH LINE OF SAID 51H STREET 72.8F FEET TO THE FONT OF BEGINNING. AND THE WEST 70.80 FEET OF THE EAST 261.71 FEET, BLOCK 32, AND THE EAST 74.29 FEET OF THE WEST 122.29 FEET OF SAID BLOCK 32, WEST KANSAS ADDITION NO. 1, A SUBDIVISION IN KANSAS CITY, JACKSON COUNTY, MISSOURI.

III AN EASEMENT GRANTED TO MISSOURI PACIFIC RALROAD COMPANY IN THE DOCUMENT RECORDED MAY 20, 1918 AS DOCUMENT IN 1918/15/2019 IN BOOK BIBBB, PACE 32 OF OFFICIAL RECORDS. RIGHT OF WAY OF SUCH WOTH AS MAY EE RECESSARY FOR THE CONSTRUCTION, MAINTENANCE AND OPERATION OF A STAMDARD GAUGE RALROAD SYML LOCATION OF SPUR TRACK IS APPROXIMATE, AS SHOWN BY PHENOLOS SURVEYS. TRACKS NO LONGER DISTS. AFFECTS TRACT 2 AS SHOWN ON SHELT 2 OF 3.

13 A RIGHT-OF-WAY GRANTED TO NATHAN GOLDSTEIN AND RHETTA GOLDSTEIN IN THE DOCUMENT RECORDED AS DOCUMENT NO. 1975K0275508 IN BOOK K631, PAGE 1123 OF OFFICIAL RECORDS: AFFECTS TRACT 2 AS SHOWN ON SHEET 2 OF 3.

29) ALL RIGHTS ACCURED BY PUBLIC OR PRIVATE UTILITIES IN THE VACATED ALLEYS PRIOR TO THE VACATION THEREOF: AFFECTS TRACES 1 AND 2 AS SHOWN ON SHEET 2 OF 3. A PORTION OF THE ALLEY VACATED BY ORDINANCE NO. 7343 RECORDED JULY 1, 1986 IN BOOK B-058 AT FACE 76.

#### EIST OF ENCROACHMENTS:

- AS SHOWN ON THE SURVEY, EXCEPT FOR THE FOLLOWING, NO OTHER ENCROACHMENTS AFFECT THE SITE: I.I. NORTHEAST CORNER OF BRICK BUILDING ENCROACHES ONTO THE RIGHT-OF-WAY OF W. 9TH STREET, 0.12' AND ONTO THE RIGHT-OF-WAY OF LIBERTY STREET, 0.44'.
- 1.2 CONCRETE DOCK ENCROACHES ONTO THE RIGHT-OF-WAY OF LIBERTY STREET.
- 1.3 CORNER OF BRICK BUILDING ENCROACHES ONTO THE RIGHT-OF-WAY OF LIBERTY STREET, 0.85
- 1.4 SOUTHEAST CORNER OF BRICK BUILDING ENCROACHES ONTO THE RIGHT-OF-WAY OF LIBERTY STREET, 0.99'.
- 1.5 SOUTHERLY CORNER OF BRICK BUILDING ENCROACHES ONTO ALLEY RIGHT-OF-WAY, 0.10
- 1.6 FIRE ESCAPE ENCROACHES ONTO THE RIGHT-OF-WAY OF W. 9TH STREET.
- $\fbox{2.1}$  overhead and underground utilities servicing other properties crossing through the south side of tract 2.
- 2.2 SOUTH FACE OF BRICK AT JOINT BETWEEN BUILDINGS ENCROACHES ONTO ALLEY RIGHT-OF-WAY, 0.10.
- [2.3] NORTHWEST CORNER OF BRICK BUILDING ENCROACHES ONTO THE RIGHT-OF-WAY OF W. 9TH STREET, 0.06' AND ONTO ADJOINING PROPERTY, 0.74'.
- 6.1 NORTHWEST CORNER OF BRICK BUILDING ENCROACHES ONTO TRACT 6, 0.20'.
- 6.2 SOUTHWEST CORNER OF BRICK BUILDING ENCROACHES ONTO TRACT 6, 0.70'.