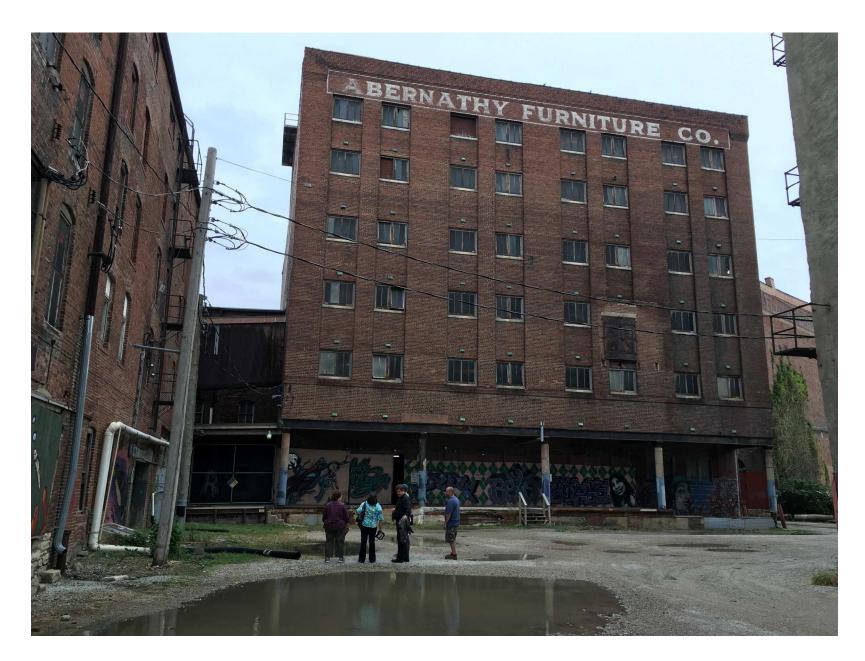

# **EXISTING CONDITIONS**

The existing alley is improved and within the existing West Bottom Flats Development. The development surrounds the alley on all sides. This alley does not serve any structure or lot other than West Bottoms Flats.

#### **VACATION REVIEW**

The alley requested to be vacated is currently an improved alley which is within the West Bottom Flats development. It does not serve any other structure outside of the development. The applicant is requesting the vacation of the alley in order to maintain the alley, program it for events within the development, and secure the area.