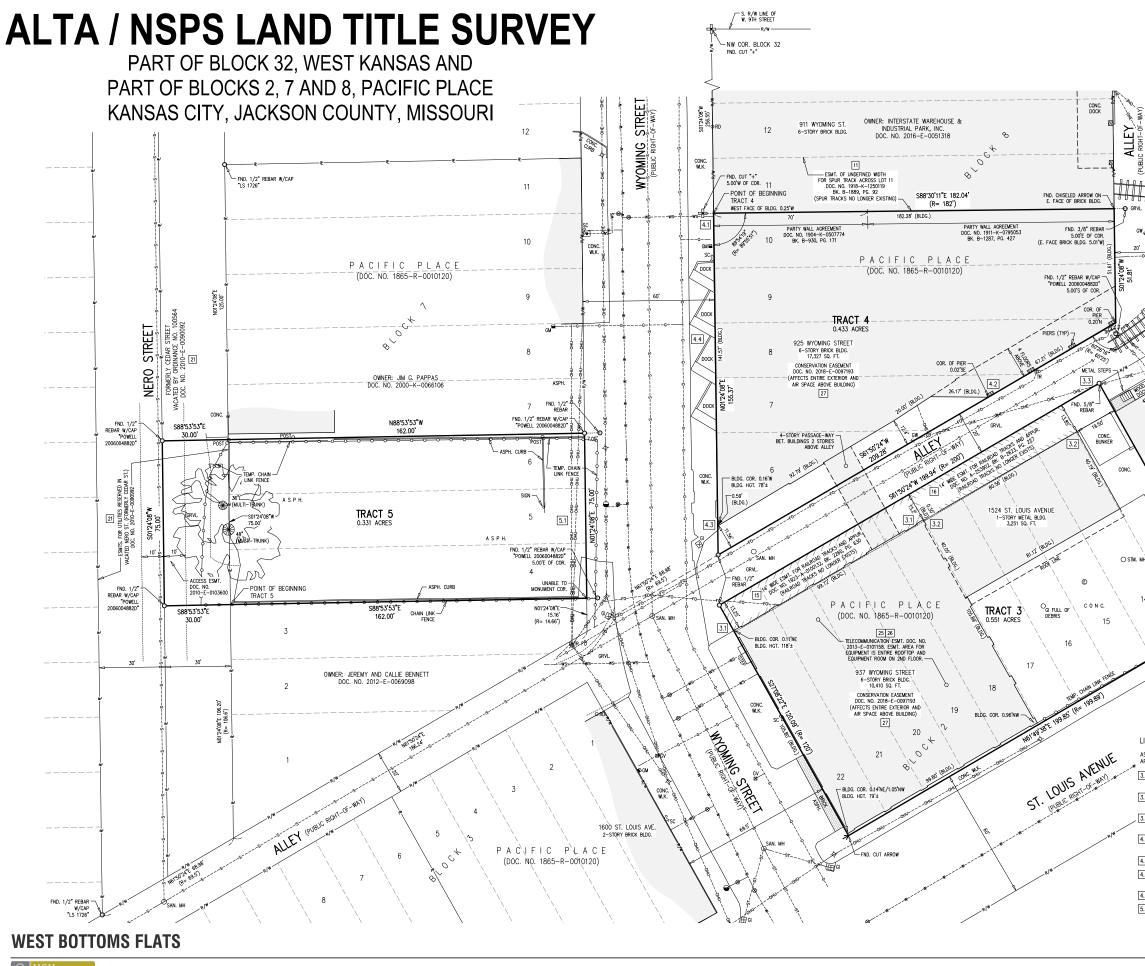

TRACT 3: PART OF BLOCK 2, PACIFIC PLACE, A SUBDIVISION IN THE SOUTHWEST 1/4 OF THE NORTHWEST 1/4 OF SECTION 6, TOWNSHIP 49, RANKE 33, IN KANSAS CTY, JACKSON COUNTY, MISSOURI, DESORBED AS FOLLOWS: COMMENDIG AT THE SOUTHWEST CORRER OF SAD 1/4 1/4 SECTION MOR DIMENSION IN THE SOUTHWEST CORRER OF SAD 1/4 1/4 SECTION MOR DIMENSION IN THE SOUTHWEST CORRER OF SAD 1/4 1/4 SECTION MOR DIMENSION IN THE SOUTHWEST WILL OF SAD 1/4 SECTION MORE INSTITUTION COMPLEXITIES TO THE RORT OF SAD 1/4 1/4 SECTION MORE INSTITUTION FOR COMPLEXITIES TO THE RORT OF SAD 1/4 T/4 SECTION MORE INSTITUTION TO THE OWNERS AND MISSION IN THE SOUTHWEST CORRER OF SAD 1/4 1/4 SECTION MORE INSTITUTION TO THE OWNERS AND MISSION IN THE SOUTHWESTER VALON OF UNE SAD MISSION OF THE TRACT OF LAND TO FROM THE LIST DESORBED COURSE AND WHOLI UNE IS THE NORTHERLY INFO OF ST. LOUIS AVENUE, A DISTANCE OF 101424 PETER VALION OF A CERTAN INFO-BE HEREIN DESORBED. THENCE NORTHWESTER VALON OF A PUBLIC ALLY? O FEET IN WOTH, THENCE SOUTHWESTER VALON OF A CERTAN INFO-SOUTHWESTER VALON OF A DIA THE AND THE FRONC MORTHWESTER VALON OF A SECTION TO THE MISTER VALON OF A DIA THAN THE SOUTHWESTER VALON OF SOUTHWESTER VALON OF A DIA THAN THE SAD NORTHER VALON OF THE ASTER VALON OF A DIA THAN THE SAD NORTHER VALON OF THE ASTER VALON OF A DIA THAN THE SAD NORTHER VALON OF SOUTHWESTER VALON OF A DIA THAN THE SAD NORTHER VALON OF SOUTHWESTER VALON OF THE ASTER VALON OF SOUTHWESTER VALON OF THE ASTER VALON OF SOUTHWESTER VALON OF SOUTHWESTER VALON OF THE ASTER VALON OF SOUTHWESTER VALON OF THE ASTER VALON OF THE ASTER VALON OF SOUTHWESTER VALON OF THE ASTER VALON OF TH

TRACT 4: PART OF BLOCK B, PACIFIC PLACE, A SUBDIVISION IN THE SOUTHWEST 1/4 OF THE NORTHWEST 1/4 OF SECTION 6, TOWNSHIP 49, RANGE 33, IN KANSAS CITY, JACKSON COUNTY, MISSOURI, DESORBED AS FOLLOWS. COMMENCING AT THE POINT OF INTERSECTION OF THE EAST LINE OF WITHONING STREET WITH THE SOUTH LINE OF 9TH STREET, OF SAID STREET S ARE NOW ESTABLISHED, THEADE SOUTH ACKING THE EAST LINE OF WYDAING STREET, A JOISTANCE OF 28.655 FEET TO A POINT WIND IS 6.55 FEET SOUTH OF THE NORTHNESS CORRED OF LOT 10, IN BLOCK, OF SAID APACIP FLACE, ACCOUNT OF THE CRORADED PLAT THEREOF, MAD THE FILE POINT OF DECIMING OF THE TRACT OF LAND TO BE HEREIN BESCREED; CUT IN, IN ECONS OF SUMPORT CHARGE ADDODATION TO THE RECORDED FOUNT INFERDING, NOT THE TOTE FOUNT OF RECORDED OF THE INST. TO CARD TO BE CONTROL ON THE INST. TO CARD TO BE CONTROL OF DECONTROL OF 25 TO THE FORT TO THE CONTROL OF DECONTROL OF DECONTROL ON THE INST. TO CARD TO BE CONTROL OF DECONTROL ON THE INST. TO CARD TO BE CONTROL ON THE INST. TO CARD TO BE CONT

TRACT 5: PART OF BLOCK 7, IN PADRIC PLACE, A SUBDIVISION IN KANSAS OTY, JACKSON COUNTY, MISSOURI, DESCREED AS FOLLOWS: BEGINNING IN THE EAST LINE OF NERO STREET, FORMERY CEDAR STREET, AT A POINT TOGE FEET NORTH OF THE SOUTHWEST CORRER OF SAD BLOCK AND ASAGA FEET SOLITH OF OF THE SOUTH LINE OF PHOT STREET, NAD OTY, AND DRINNING HINDRY, EASTI NA STRANGARI LINE 162 FEET NORTH IN MORE OR LESS. TO A POINT IN THE WEST LINE OF MORE THE SOLITH AND ASAGA FEET SOLITH AND ASAGA FEET SOLITH AND ASAGA FEET SOLITH AND ASAGA FEET NORTH IS LAB FEET NORTH IS LINE OF MORE OR LESS. TO A POINT IN THE MEST LINE OF MORE THE SOLITH AND ASAGA FEET SOLITH AND ASAGA FEET SOLITH AND ASAGA FEET SOLITH AND ASAGA FEET NORTH IS LINE OF MORE THE SOLITH AND AND ASAGA FEET SOLITH AND ASAGA FEET SOLITH AND AND ASAGA FEET SOLITH AND ASAGA FEET ASAGAA ASAGA FEET SOLITH AND ASAGA FEET ASAGAA ASAGA FEET SOLITH AND ASAGA FEET ASAGAA ASAGAA FEET SOLITH AND ASAGA FEET SOLITH ASAGA FEET SOLITH ASAGA FEET SOLITH AND ASAGA FEET SOLITH AND ASAGA FEET SOLITH AND ASAGA FEET SOLITH AND ASAGA FEET SOLITH AND ASAGAA FEET SOLITH ASAGA FEET SOLITH ASAGAA FEET SOLITH ASAGAA FEET SOLITH ASAGAA FE REFERENCE TO AND DESCRIBED AS LOTS 4 THROUGH 6, BLOCK 7, PACIFIC PLACE, ALONG WITH THE EAST 1/2 OF VACATED NERO STREET LYING WEST OF AND ADJACENT TO SAID LOTS 4

THE TERMS AND PROVISIONS CONTAINED IN THE DOCUMENT ENTITLED "REOPROCAL NON-EXCLUSIVE SHARED ACCESS EASEMENT AGREEMENT" RECORDED OCTOBER 22, 2010 AS DOCUMENT NO. 2010/E0103800 OF OFFICIAL RECORDS.

TRACT 6: THE WEST 48 FEET OF BLOCK 32, WEST KANSAS, COMMONLY CALLED WEST KANSAS ADDITION NO. 1, A SUBDIVISION IN KANSAS CITY, JACKSON COUNTY, MISSOUF

# **ALTA Survey**

2425 W 11th St, Cleveland OH 44113 | 216.302.3500

**ALTA Survey** 

- 4.4 LOADING DOCKS ENCROACH ONTO RIGHT-OF-WAY OF WYOMING STREET. 5.1 OVERHEAD UTILITY LINES SERVICING OTHER PROPERTIES CROSSING OVER EAST SIDE OF TRACT 5.
- 4.3 CORNER OF BUILDING ENCROACHES ONTO RIGHT-OF-WAY OF WYOMING STREET
- 4.2 CORNER OF PIER ENCROACHES ONTO ALLEY RIGHT-OF-WAY, 0.02'.
- [4.1] WEST FACE OF BUILDING ENCROACHES ONTO RIGHT-OF-WAY OF WYOMING STREET,
- 3.2 NORTHWESTERLY FACE OF BUILDING ENCROACHES ONTO EASEMENT, 0.50' AT WESTERLY CORNER OF BUILDING AND 0.15' AT NORTHERLY CORNER OF BUILDING.  $\fbox{3.3}$  overhead electric line servicing other properties crossing over the northerly corner of tract 3, 0.5  $\pm$  south of corner.
- 3.1 NORTHWESTERLY FACE OF BUILDING ENCROACHES ONTO EASEMENT, 0.75 AT WESTERLY CORNER OF BUILDING AND 0.80' AT NORTHERLY CORNER OF BUILDING.
- LIST OF ENCROACHMENTS: AS SHOWN ON THE SURVEY, EXCEPT FOR THE FOLLOWING, NO OTHER ENCROACHMENTS AFFECT THE SITE: