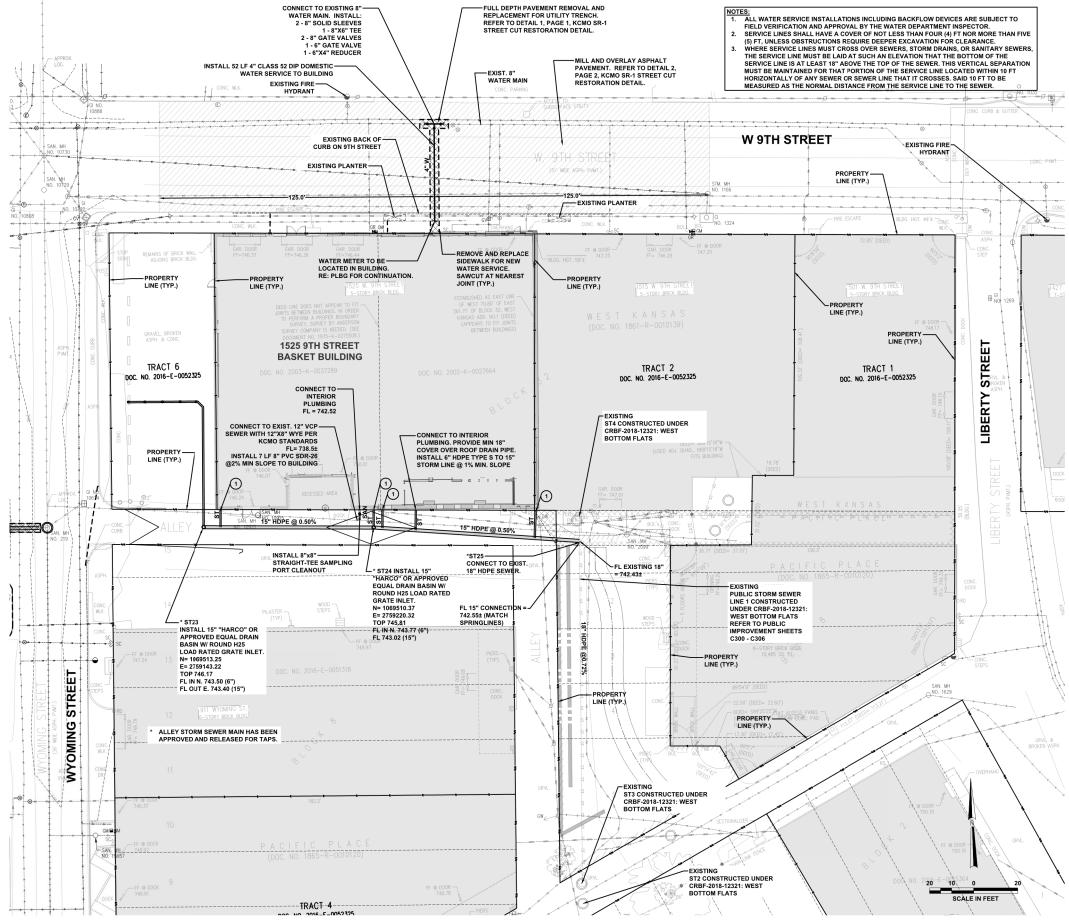

6 ACCURACY STANDARD: TYPE URBAN

- PARCEL MERGE REQUEST FORM HAS BEEN SUBMITTED TO JACKSON COUNTY, MISSOURI, DEPARTMENT OF GEOGRAPHIC INFORMATION SYSTEMS TO MERGE TRACTS 1 AND 2 INTO A SINGLE PARCEL FOR TAX PURPOSES. EFFECTIVE TAX YEAR: 2019.
- 8. TRACTS 3, 5 AND 6 TO BE USED FOR PARKING PER WEST BOTTOMS FLATS OVERALL SITE PLAN, SHEET C101, ISSUED OCT. 2, 2018