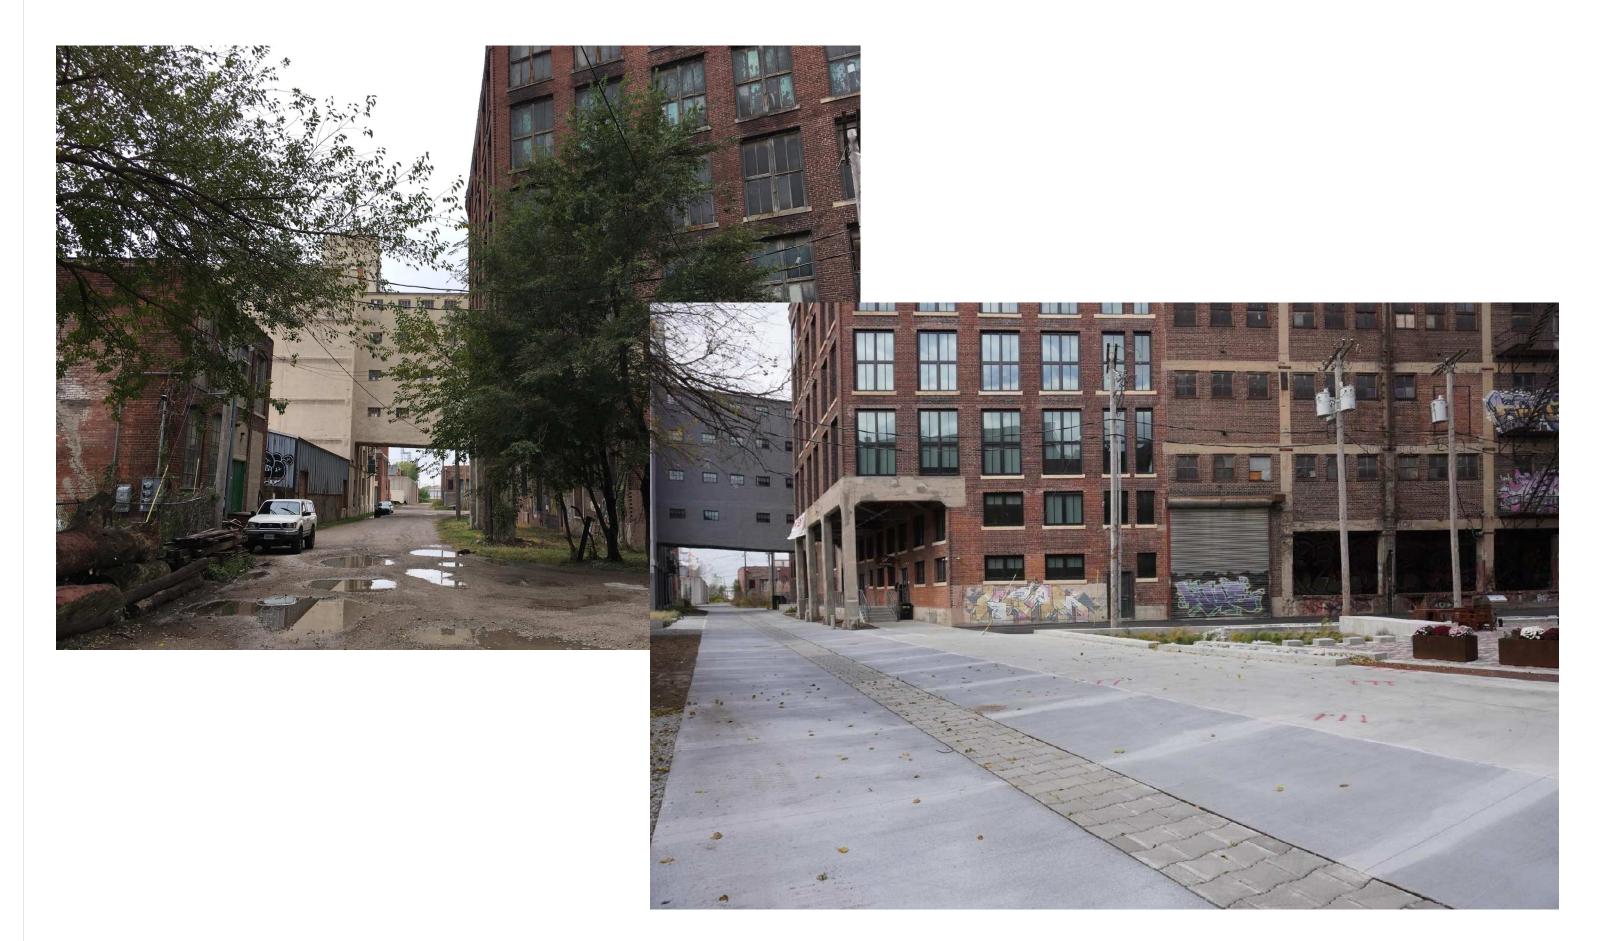

# **EXISTING CONDITIONS**

The existing alley is improved and within the existing West Bottom Flats Development. The development surrounds the alley on all sides. This alley does not serve any structure or lot other than West Bottoms Flats.

#### **VACATION REVIEW**

The alley requested to be vacated is currently an improved alley which is within the West Bottom Flats development. It does not serve any other structure outside of the development. The applicant is requesting the vacation of the alley in order to maintain the alley, program it for events within the development, and secure the area.