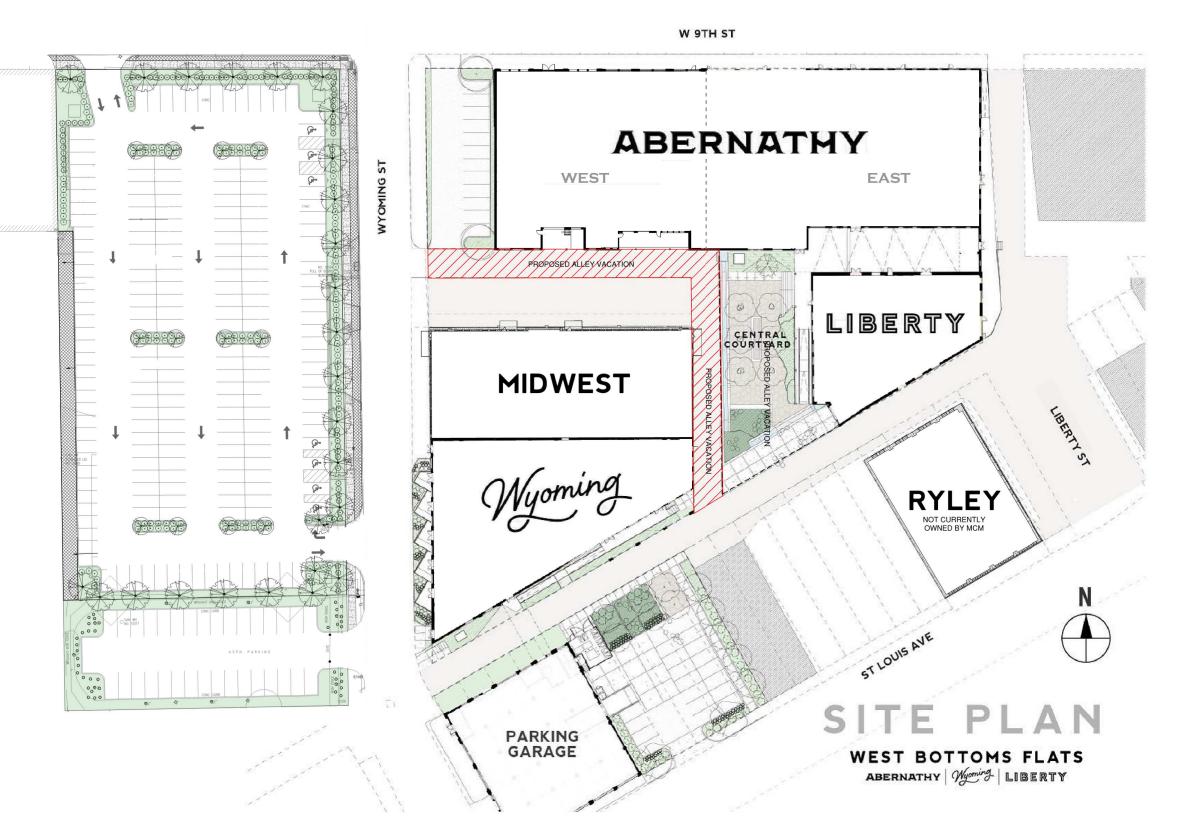

# **EXISTING CONDITIONS**

The existing alley is improved and within the existing West Bottom Flats Development. The development surrounds the alley on all sides. This alley does not serve any structure or lot other than West Bottoms Flats.

# SUMMARY OF REQUEST + KEY POINTS

The applicant is seeking approve a vacation of public right of way of about 6800 Square Feet generally located at the southeast corner of West 9th Street and Wyoming Street.

#### **VACATION REVIEW**

The alley requested to be vacated is currently an improved alley which is within the West Bottom Flats development. It does not serve any other structure outside of the development. The applicant is requesting the vacation of the alley in order to maintain the alley, program it for events within the development, and secure the area.