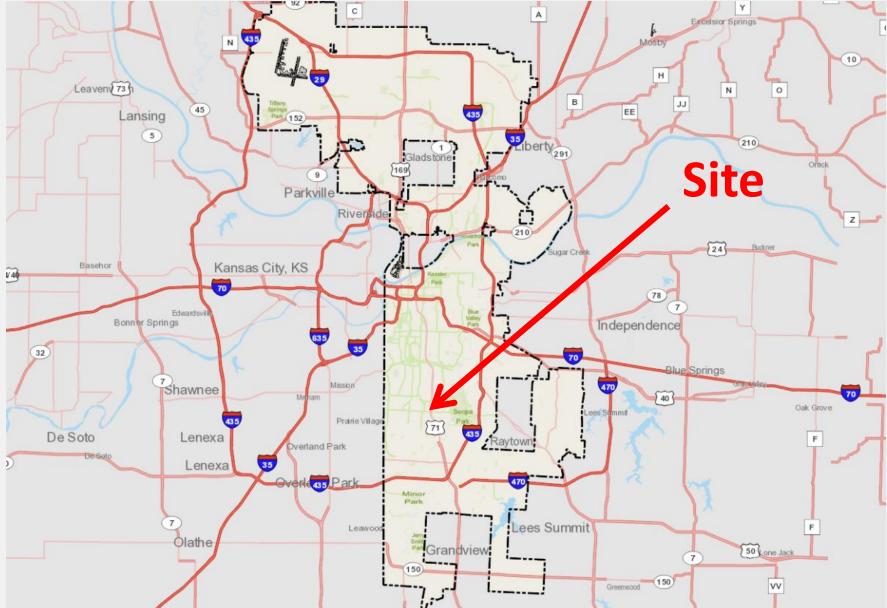

## Ordinance No. 240021

Major Amendment (Development Plan – Nonresidential)

Alphapointe Association for the Blind - 7501 Prospect Ave

January 17, 2024

Prepared for

Neighborhood Planning and Development