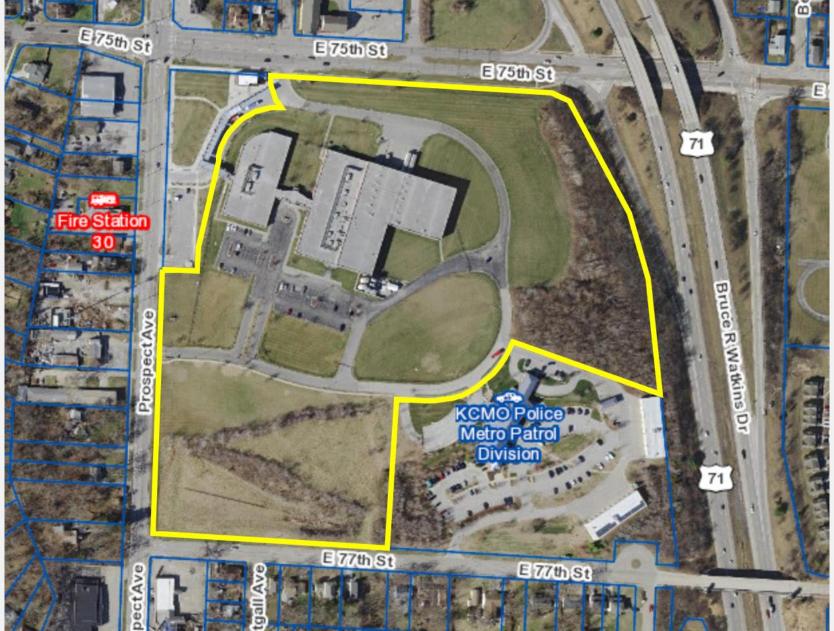

- Increase in building coverage by >10% (17%)
- Increase in impervious surface by >2,000sqft (14,000sqft)

| \                        |                         |                         |                      |
|--------------------------|-------------------------|-------------------------|----------------------|
| SITE DATA                | Existing                | Proposed                | Deviation Requested? |
| Zoning                   |                         |                         |                      |
| Pervious                 |                         |                         |                      |
| In square feet           | 825,763.00 SQ. FT.      | 786,245.00 SQ. FT.      | NO                   |
| In acres                 | 18.96 Acres             | 18.05 Acres             | NO                   |
| Impervious               |                         |                         |                      |
| In square feet           | 273,227.00 SQ. FT.      | 312,745.00 SQ. FT.      | NO                   |
| in acres                 | 6.26 Acres              | 7.17 Acres              | NO                   |
| Net Land Area            |                         |                         |                      |
| In square feet           | 1,098,990.00 SQ. FT.    |                         | NO                   |
| In acres                 | 25.22 Ac                |                         | NO                   |
| Building Area (Sq. ft. ) | 106,311.00 SQ. FT.      | 18,000.00 SQ. FT.       | NO                   |
| Parking Lot Stalls       | 96                      | 126                     | NO                   |
| Bike Parking Short Term  | 10%: of 96 Emp = 10     | 10%: of 126 Emp = 13    | NO                   |
| Bike Parking Long Term   | 1 per: 20 Employees = 5 | 1 per: 20 Employees = 6 | NO                   |