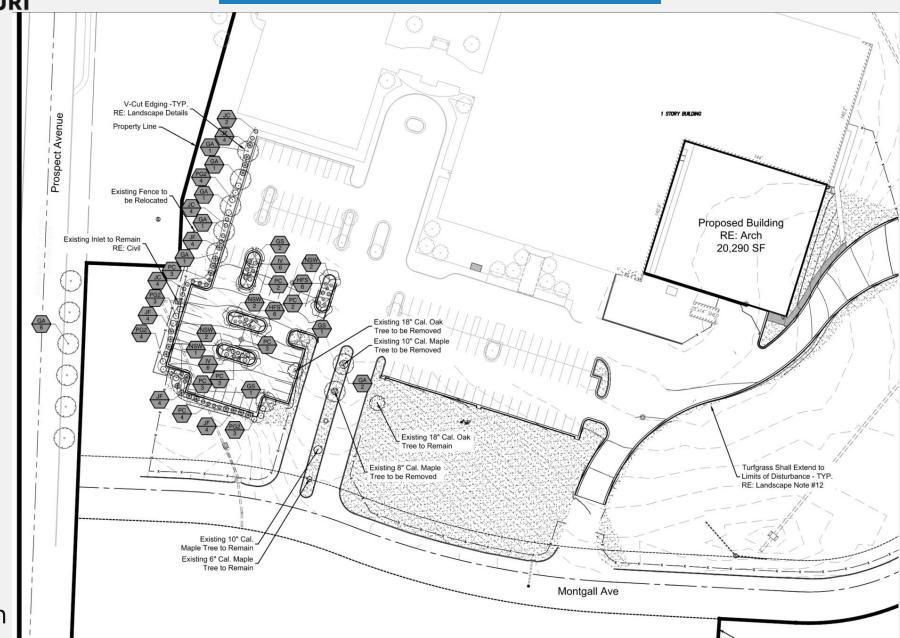

## City Planning and Development

Proposed Building /

Existing

Building

Existing

Building

Property Line ~

Site Pl

## City Planning and Development

Landscape Plan

View northeast towards site from Prospect Ave

View northwest towards site from private drive