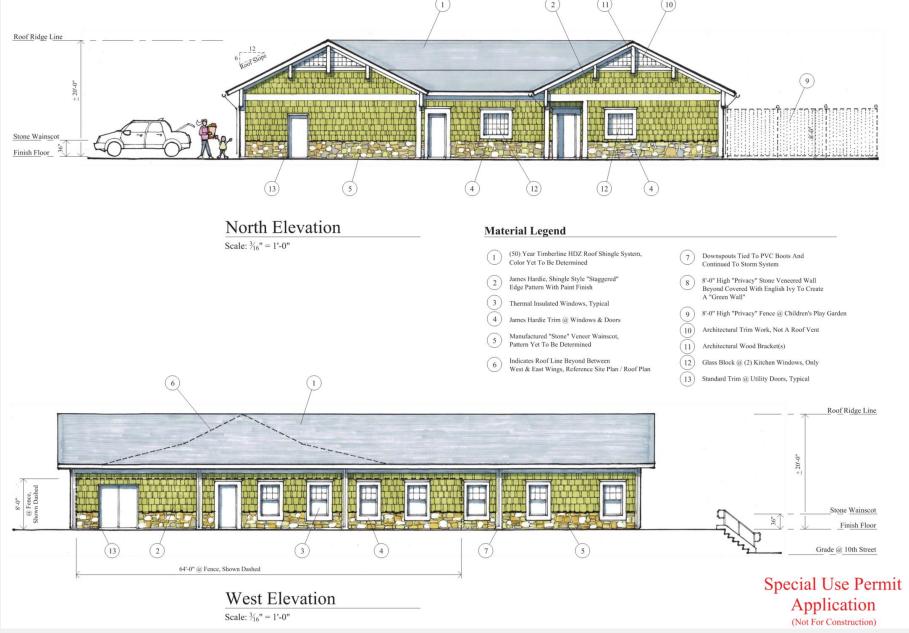

Docket Item #2.1, 2.2, 2.3

CD-CPC-2023-00175

Area Plan Amendment

CD-CPC-2023-00172

Rezoning

CD-SUP-2023-00050

**Special Use Permit** 

Sheffield Place – 916 Newton Ave