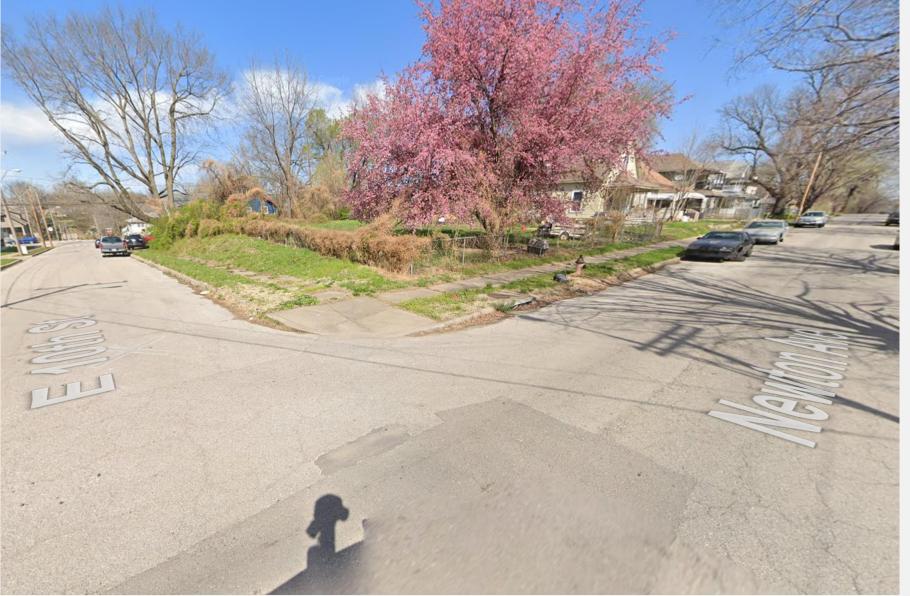

# KANSAS CITY MISSCUPI

View towards subject site at the intersection of E 10<sup>th</sup> and Newton

View towards east side of subject site. Existing house will be demolished

View west on E 10<sup>th</sup> St. Existing Sheffield Place building on the left, subject site on the right