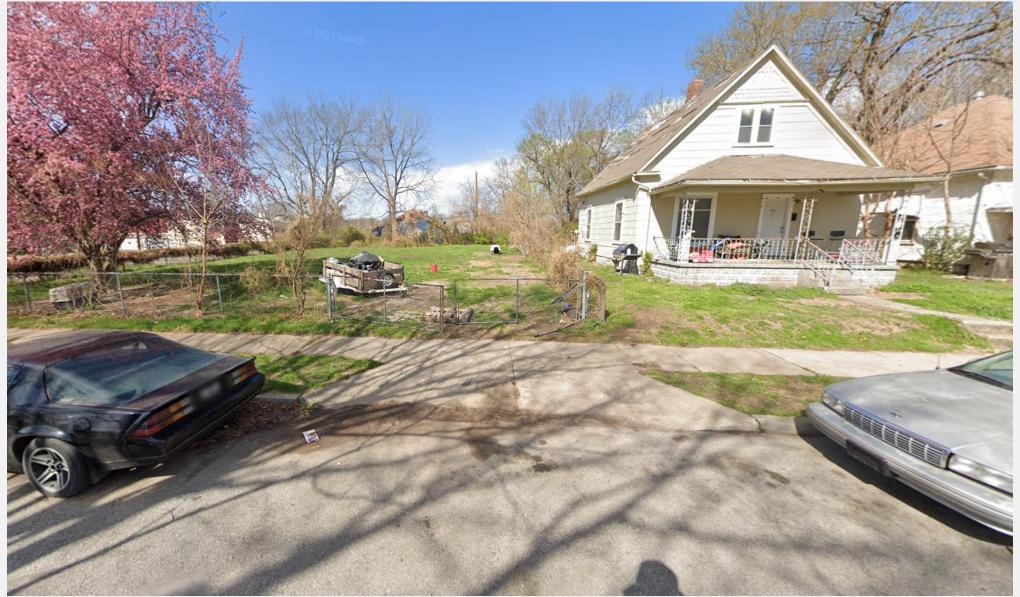

# KANSAS CITY MISSCUPI

View towards subject site at the intersection of E 10<sup>th</sup> and Newton

View towards east side of subject site. Existing house will be demolished

View west on E 10<sup>th</sup> St. Existing Sheffield Place building on the left, subject site on the right