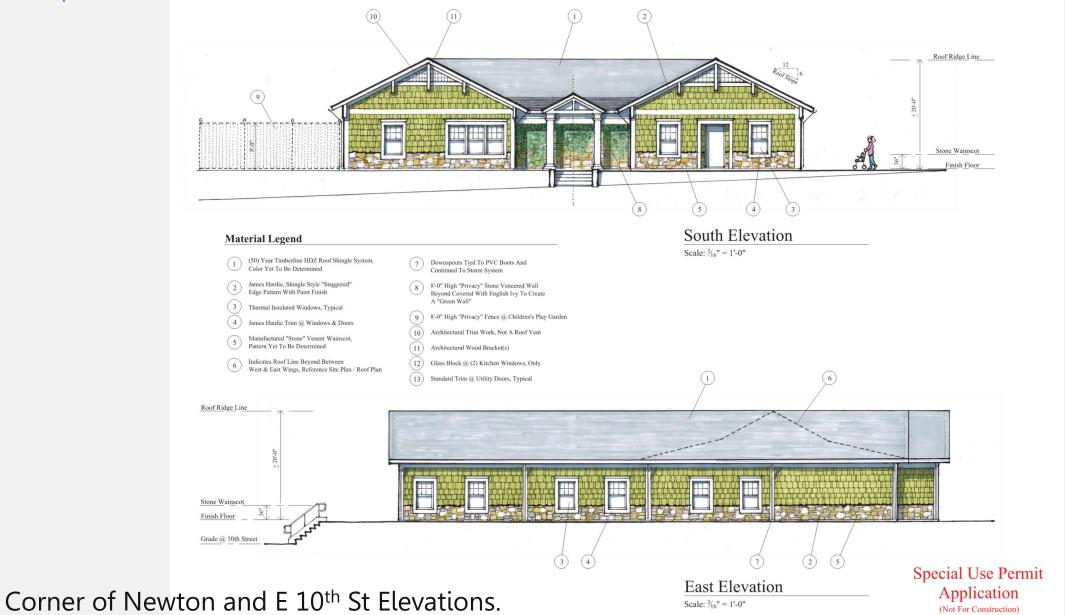

Docket Item #2.1, 2.2, 2.3

CD-CPC-2023-00175

Area Plan Amendment

CD-CPC-2023-00172

Rezoning

CD-SUP-2023-00050

**Special Use Permit** 

Sheffield Place – 916 Newton Ave