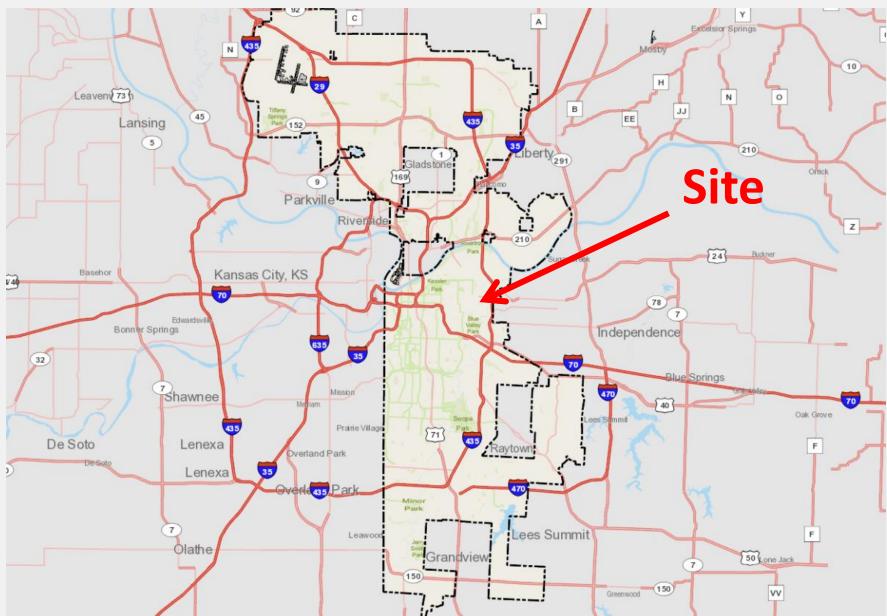

Docket Item #2.1, 2.2, 2.3

CD-CPC-2023-00175

Area Plan Amendment

CD-CPC-2023-00172

Rezoning

CD-SUP-2023-00050

**Special Use Permit** 

Sheffield Place – 916 Newton Ave