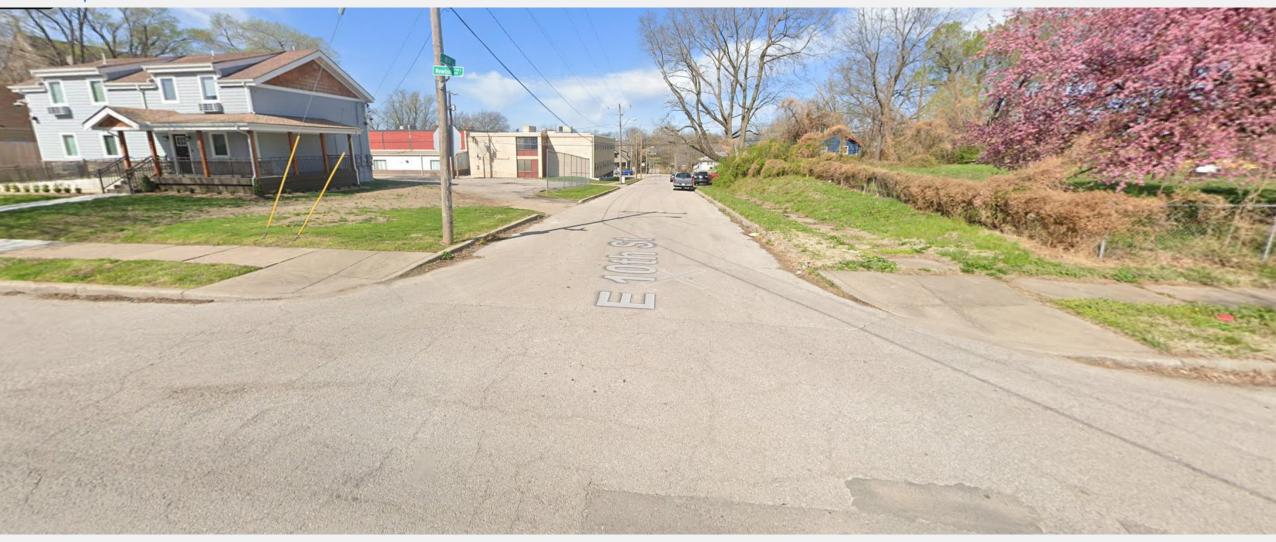

# KANSAS CITY MISSCUPI

View towards subject site at the intersection of E 10<sup>th</sup> and Newton

View towards east side of subject site. Existing house will be demolished

View west on E 10<sup>th</sup> St. Existing Sheffield Place building on the left, subject site on the right