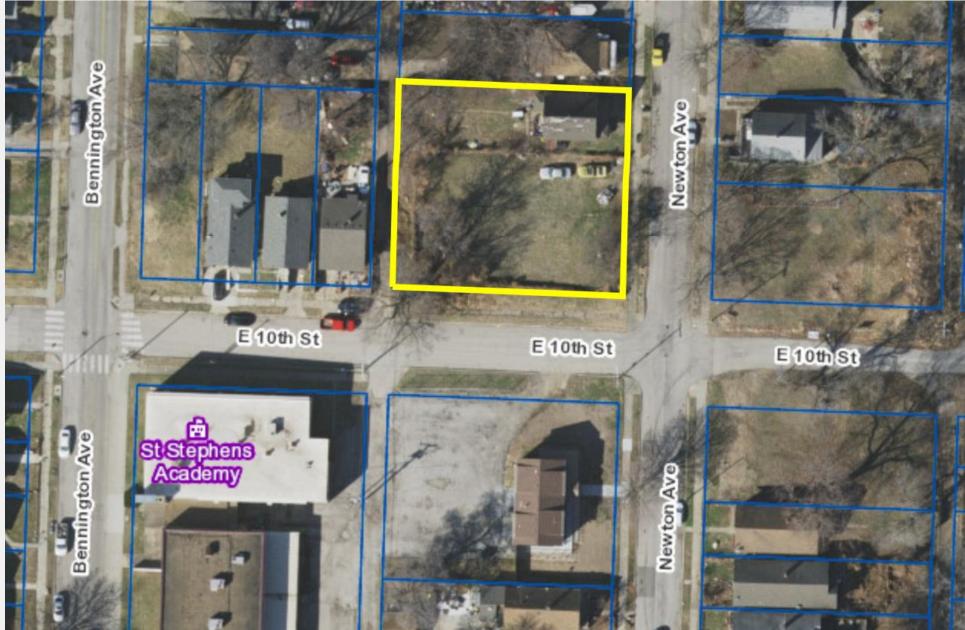

# KANSAS CITY MISSCUPI

View towards subject site at the intersection of E 10<sup>th</sup> and Newton

View towards east side of subject site. Existing house will be demolished

View west on E 10<sup>th</sup> St. Existing Sheffield Place building on the left, subject site on the right