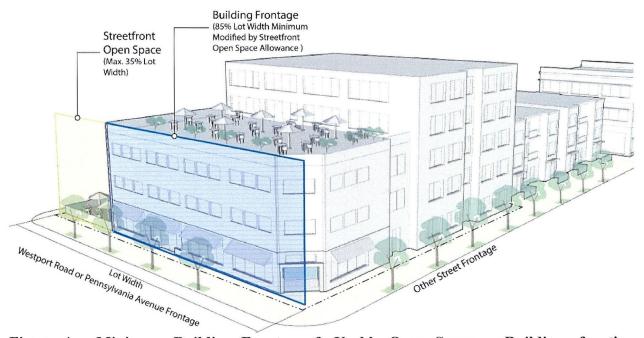

h.
  - f. No existing building shall be altered in such a way that reduces transparency below the required or existing amount.

i. Illumination of windows, display windows, and primary entrances shall not have any effects of movement, flashing, scintillation, rolling, dissolving, fading or similar effects and shall be in compliance with Section 88-430 of the Zoning and Development Code.

# Section 5. SITE DESIGN STANDARDS

- A. Building Access. Primary entrances shall comply with the following standards:
  - 1. *Direct Access Required.* Primary entrances shall provide direct public access from the adjacent rights-of-way in compliance with the Pedestrian Standards as stated in 88-450 of the Zoning and Development Code.
  - 2. *Corner Lots.* On corner lots, corner entrances are encouraged.



Figure 4 – Minimum Building Frontage & Usable Open Space. Buildings fronting Westport Road or Pennsylvania Avenue are required to occupy at least 85% of the lot's width, unless usable open space complying with Section 5-B is included. Usable open space may occupy up to 35% of the lot's width.

- **B.** Usable Open Spaces. Building frontage and setbacks in Table 2 may be modified to accommodate usable open space, including patios, courtyards, outdoor recreational areas, and outdoor entertainment venues. Usable open spaces shall conform to the following standards:
  - 1. *Location.* Open space must directly abut the streetscape.
  - 2. *Frontage Extent Allowance.* Open space shall not exceed 35% of the total lot frontage along Westport Road and/or Pennsylvania Avenue.

- 3. *Size.* Open sp