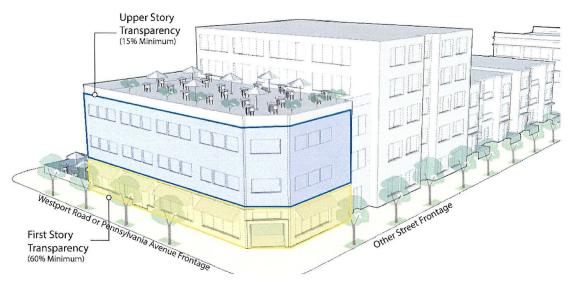

omposition shall establish a base, body and top of building and shall distinguish different structural components with varying material and color.
- 3. Entrances. Entrances shall be clearly defined on all front facades with at least one of the following elements and be located at intervals specified in Table 4:
  - a. A single-story architectural emphasis such as raised parapets or gables, canopies, porticos, overhangs, pediments, or arches;
  - b. Transoms and/or display windows that frame and emphasize the entry;
  - c. Architectural details such as tile work and moldings, columns, pilasters, or other similar material changes; OR

d. Integral planters or wing walls associated with a recessed or projecting entry court or plaza that integrates more formal landscape and hardscape designs.



# Figure 3 – Transparency. Transparency requirements eliminate large expanses of blank walls and create physical and perceptual connections to

- 4. *Transparency*. Buildings shall have the percentage of openings specified in Table 4, based on the following:
  - a. The transparent façade determined by Table 4 must be comprised of windows between 2 feet and 10 feet above the sidewalk or transparent doors that allow clear views of indoor space or product display areas.
  - b. On corner lots, 60% first-floor transparency is required where building facades abut Westport Road.
  - c. Facades fronting parkways and boulevards shall comply with the standards set forth in 88-323 "Boulevard and Parkway Standards."
  - d. First-floor uses that are solely for residential purposes may reduce their tr