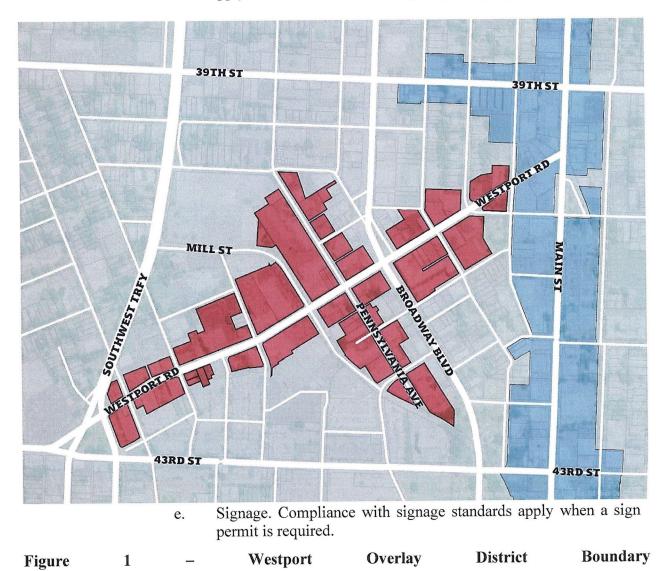

This Westport Overlay District, is shown outlined on a map marked Section 88-20A-1394, which is attached hereto and made a part hereof, is hereby adopted as a part of an amendment to the zoning maps constituting a part of said chapter and in accordance with Section 88-20 thereof.

# Section 1. INTRODUCTION

- A. Purpose & Intent. The following regulations create development and site design standards that promote the recommendations outlined in the Westport District Master Plan. The Westport Overlay aims to provide a cohesive development pattern along Westport Road and Pennsylvania Avenue, the primary pedestrian-oriented corridors in the Westport district. This overlay generally extends along Westport Road from Southwest Trafficway to the boundary of the MCO district, and along Pennsylvania from 39th Street to 43rd Street (Figure 1). The intent of the overlay district is to:
  - 1. Protect and encourage smaller-scale, fine grain development that reinforces that distinct character of Westport.
  - 2. Promote incremental growth to allow the district to evolve, while ensuring that future development is compatible with the surrounding context.
  - 3. Promote a mix of pedestrian-oriented uses that are compatible with the Westport Plan's vision and goals.