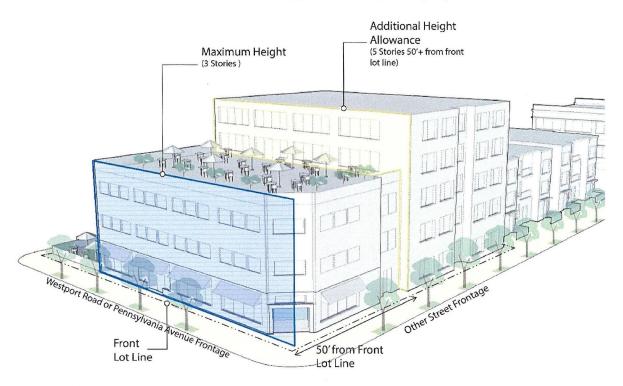

oops, or unenclosed porches may extend up to 6 feet into the required front setback. Entry features shall not encroach on any easement, encroachments must ensure a minimum of 10 feet of passable sidewalk width.
- 3. Usable Open Space Frontage. Usable open space along the lot frontage, including patios, courtyards, outdoor recreational areas, and outdoor entertainment venues, shall conform to the site design standards in Section 5-2.
- 4. *Mechanical Equipment*. Mechanical equipment shall be screened as required by Chapter 88 of the Zoning and Development Code.
- 5. *Multiple Buildings*. Multiple buildings are allowed on one lot. The buildings shall meet the development requirements found in Chapter 88 of the Zoning and Development Code and receive approval through the proper entitlement.



# Figure 2 – Maximum Height Allowances. Fronting on Westport Road or Pennsylvania Avenue, buildings shall not exceed three stories in height unless a

- C. Height Exceptions. The following are exceptions to the height limits in Table 2:
  - 1. *Generally.* Building elements integral to the design and construction of the building, such as parapet walls, false mansards, or other design elements essential

to a quality appearance of the building may extend up to 6 feet above the roof deck of a flat roof.

- 2. *Architectural Features.* Architectural features such as chimneys, ornamental towers or spires, and similar accessory features that are less than 20% of the building footprint may extend up to 50% above the actual building height.
- 3. *Mechanical Equipment.* Functional and mechanical