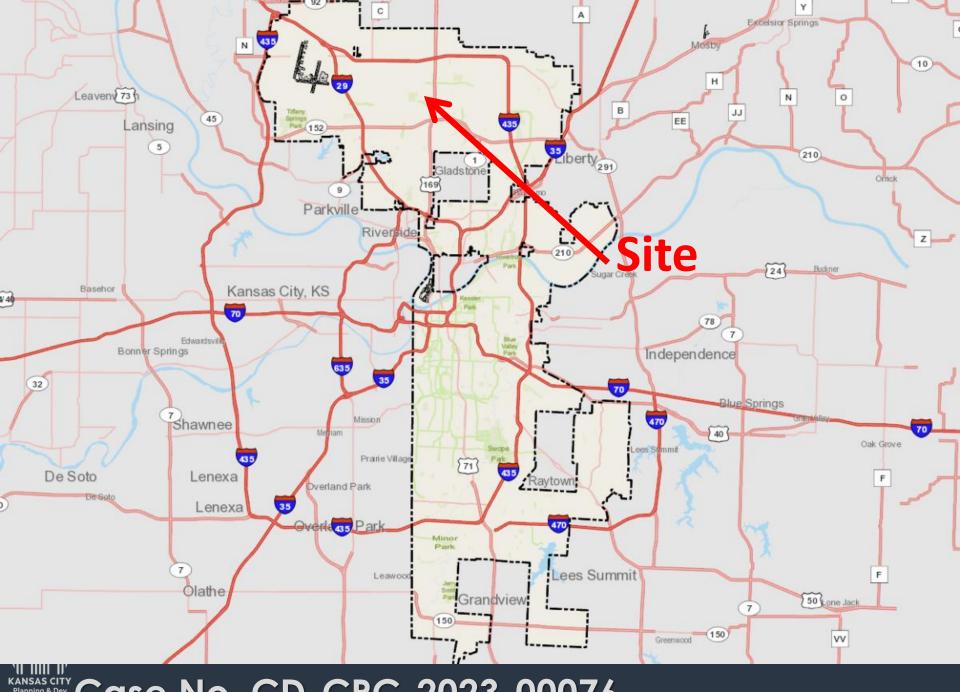

## **Mann Farm Rezoning**

Case No. CD-CPC-2023-00076

**Rezoning without Plan** 

- Rezoning 320 acres (Platte & Clay County)
- Consistent with Gashland/Nashua Area Plan
- Commercial adjacent to US 169

| SINGLE FAMILY (R-7) RESIDENTIAL  | +/- 119.3 AC |
|----------------------------------|--------------|
| MULTI-FAMILY (R-1.5) RESIDENTIAL | +/- 128.7 AC |
| COMMUNITY BUSINESS (B3) BUSINESS | +/- 73.5 AC  |