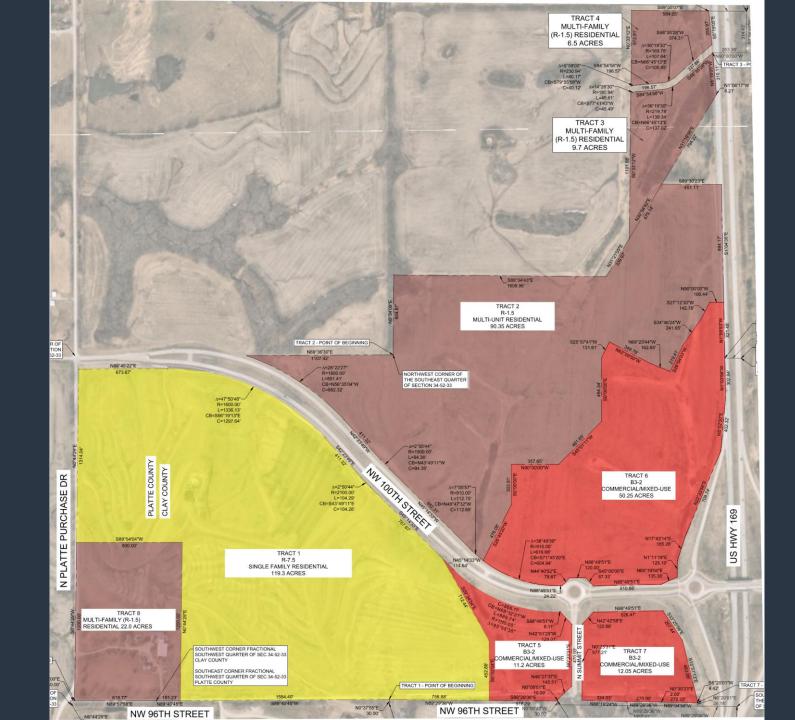

## **Mann Farm Rezoning**

Case No. CD-CPC-2023-00076

**Rezoning without Plan** 

- Rezoning 320 acres (Platte & Clay County)
- Consistent with Gashland/Nashua Area Plan
- Commercial adjacent to US 169

| SINGLE FAMILY (R-7) RESIDENTIAL  | +/- 119.3 AC |
|----------------------------------|--------------|
| MULTI-FAMILY (R-1.5) RESIDENTIAL | +/- 128.7 AC |
| COMMUNITY BUSINESS (B3) BUSINESS | +/- 73.5 AC  |