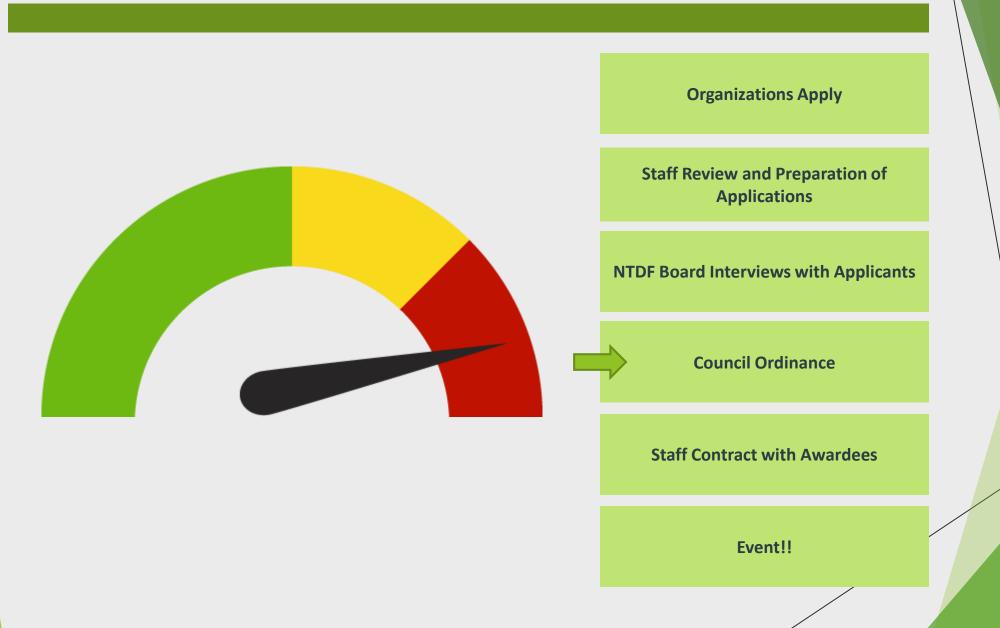

### **Applications**

- 167 Eligible Applications
- NTDF Board interviewed applicants over four days March 20 to 23 from 9:00am to 4:30pm
- The Board scored applicants each day using established rubric
- Recommended Awards calculated using established matrix based on available funds vs application requests, factoring in scores of application strength
- NTDF Board completed deliberation on Saturday, March 25 from 9:00am to 4:16pm voting to recommend awarding funds to 163 events