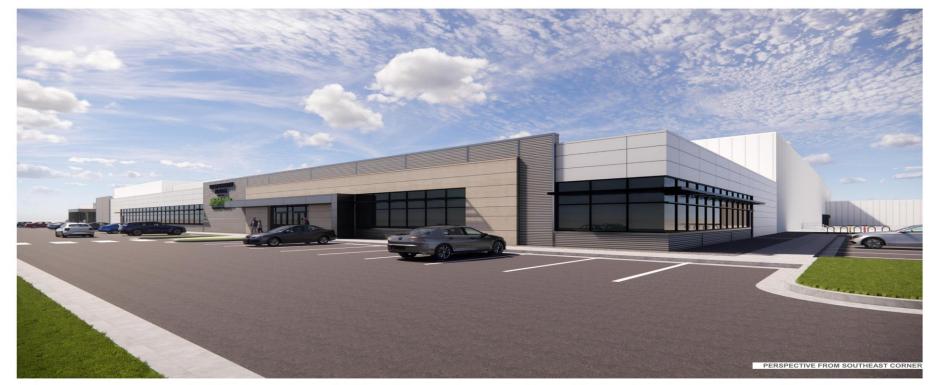

## **Development Plan**

- 500,000 SF Building
- Food Processing and Distribution Center
- Located within the existing CenterPoint Intermodal Development
- Development Plans serves as the Preliminary Plat
- Materials to be use are metal panels for the warehouse portion and brick and architectural metal panels for the office area