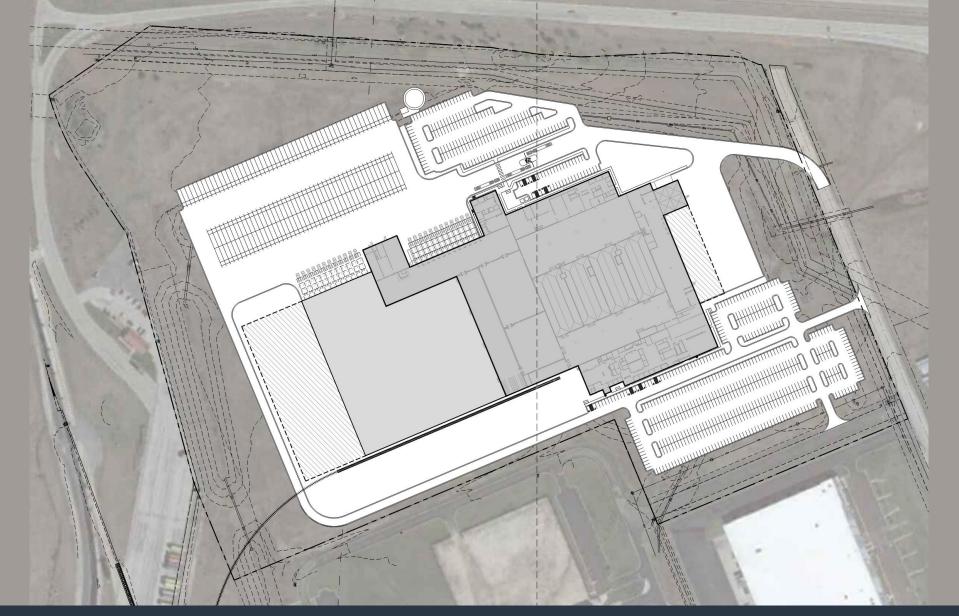

## **Development Plan**

- 500,000 SF Building
- Food Processing and Distribution Center
- Located within the existing CenterPoint Intermodal Development
- Development Plans serves as the Preliminary Plat
- Materials to be use are metal panels for the warehouse portion and brick and architectural metal panels for the office area

1 Site Plan