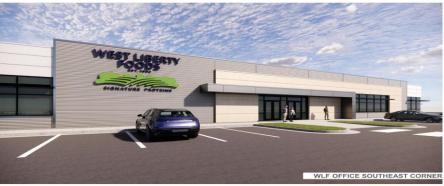

## **Development Plan**

- 500,000 SF Building
- Food Processing and Distribution Center
- Located within the existing CenterPoint Intermodal Development
- Development Plans serves as the Preliminary Plat
- Materials to be use are metal panels for the warehouse portion and brick and architectural metal panels for the office area