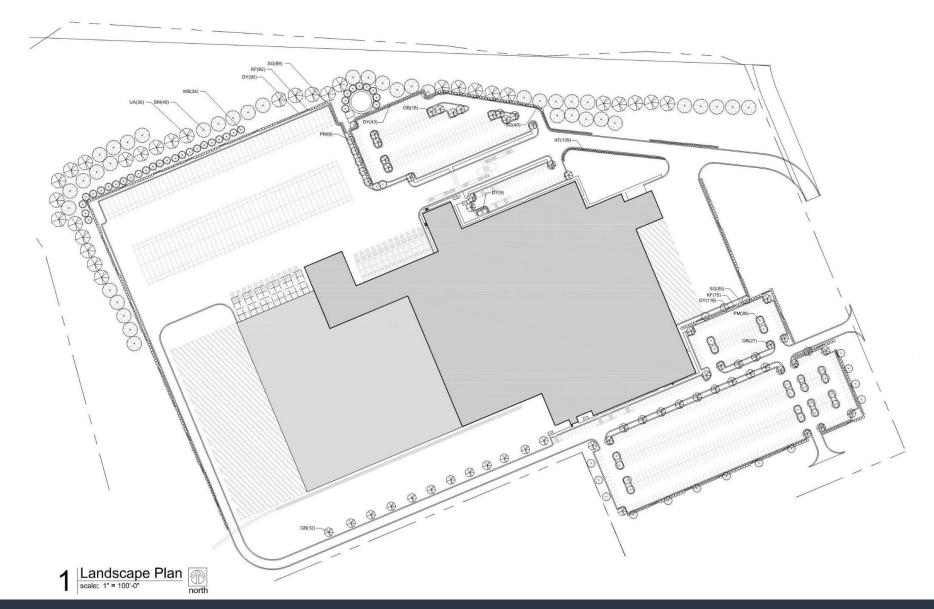

## **Development Plan**

- 500,000 SF Building
- Food Processing and Distribution Center
- Located within the existing CenterPoint Intermodal Development
- Development Plans serves as the Preliminary Plat
- Materials to be use are metal panels for the warehouse portion and brick and architectural metal panels for the office area