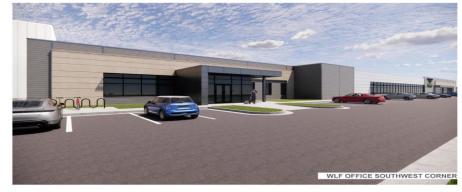

## **Development Plan**

- 500,000 SF Building
- Food Processing and Distribution Center
- Located within the existing CenterPoint Intermodal Development
- Development Plans serves as the Preliminary Plat
- Materials to be use are metal panels for the warehouse portion and brick and architectural metal panels for the office area