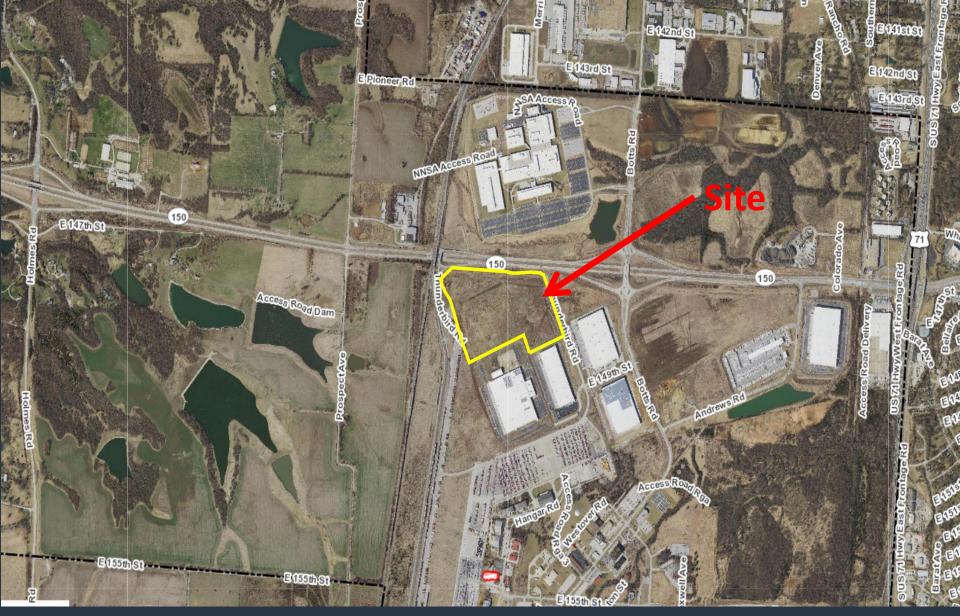

## Docket Item No. 2

Case No. CD-CPC-2022-00194
Development Plan

**Project Royal**14820 Thunderbird Rd

## **Development Plan**

- 500,000 SF Building
- Food Processing and Distribution Center
- Located within the existing CenterPoint Intermodal Development
- Development Plans serves as the Preliminary Plat
- Materials to be use are metal panels for the warehouse portion and brick and architectural metal panels for the office area

## Staff Recommendation Docket Item No. 2

Case No. CD-CPC-2022-00194

Development Plan- Approval with Conditions

Project Royal
14820 Thunderbird Rd