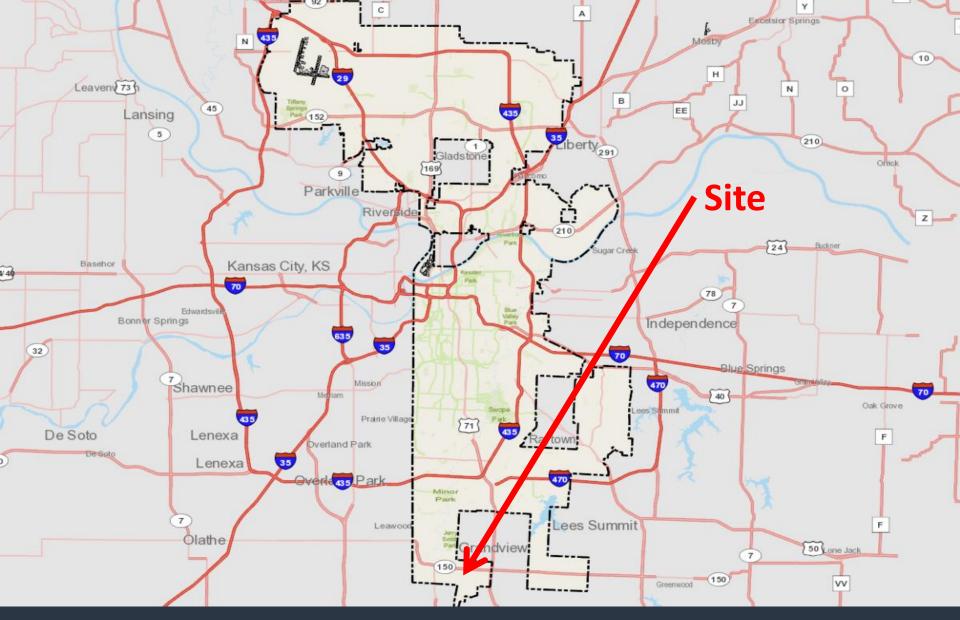

## Docket Item No. 2

Case No. CD-CPC-2022-00194
Development Plan

**Project Royal**14820 Thunderbird Rd

## Staff Recommendation Docket Item No. 2

Case No. CD-CPC-2022-00194

Development Plan- Approval with Conditions

Project Royal
14820 Thunderbird Rd