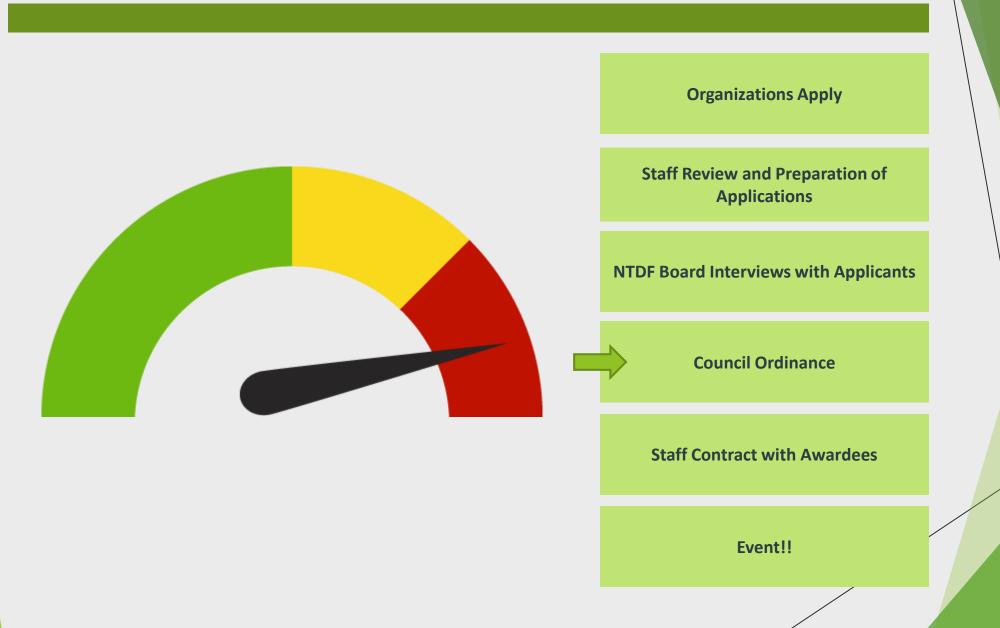

### **Applications**

• 23 Applications

• NTDF Board interviewed applicants over four hours the morning of November 16th

• The Board scored applicants that afternoon using established rubric

• Recommended Awards calculated using established matrix based on available funds vs application requests, factoring in score of application strength

• NTDF Board completed deliberation in just over 50 minutes that same afternoon, voting to recommend awarding funds to 19 events