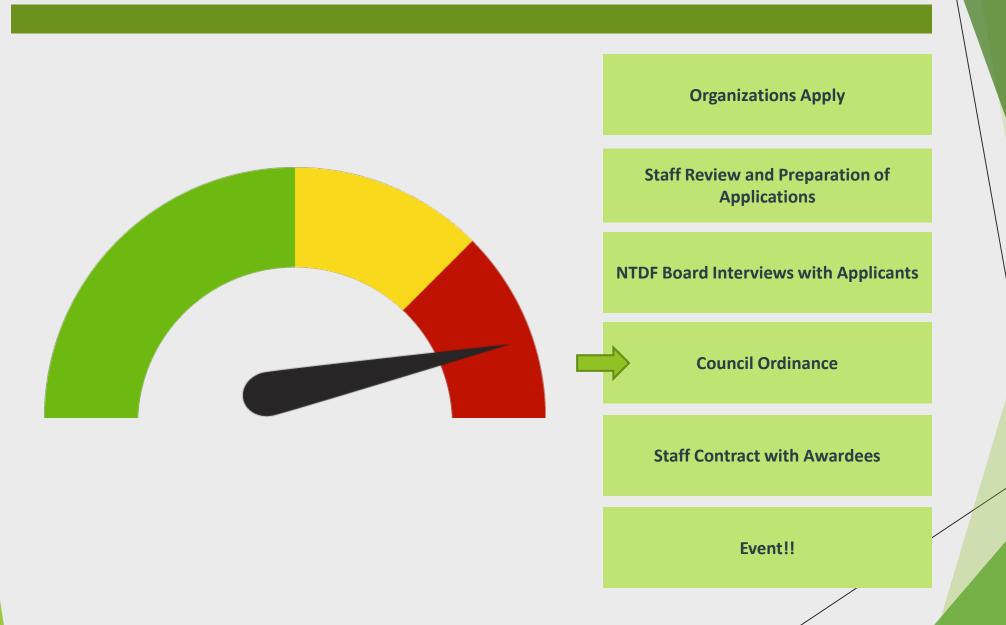

### **Applications**

• 23 Applications

• NTDF Board interviewed applicants over four hours the morning of November 16th

• The Board scored applicants that afternoon using established rubric

• Recommended Awards calculated using established matrix based on available funds vs application requests, factoring in score of application strength

• NTDF Board completed deliberation in just over 50 minutes that same afternoon, voting to recommend awarding funds to 19 events