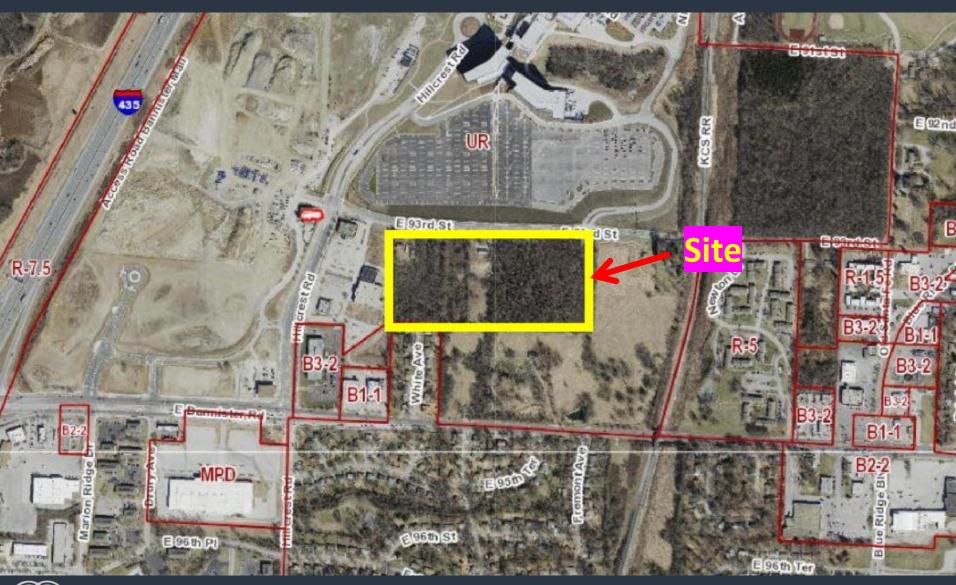

## Case No. CD-CPC-2022-00136

6203 E. 93<sup>rd</sup> Street
The Porches & The Reserve

Rezoning to UR

Development Plan (Residential) & Preliminary Plat

View looking north from White Avenue

View looking southeast from E. 93<sup>rd</sup> Street