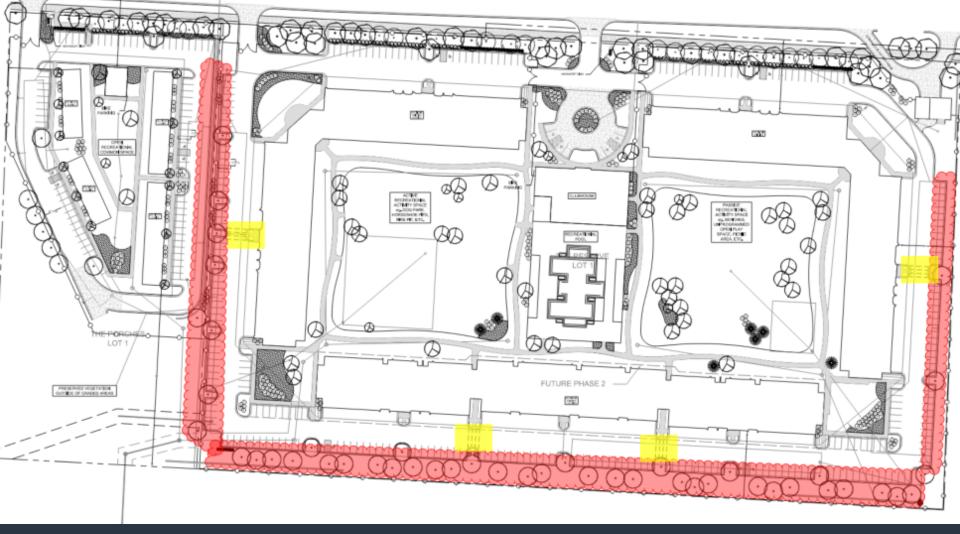

## Landscape Plan

Need to provide screening around vehicular use areas
 Provide fence details

Tree removal plan

Applicant is seeking a waiver to 88-405-10 "Street connection to abutting property"

Elevations for "The Reserve"