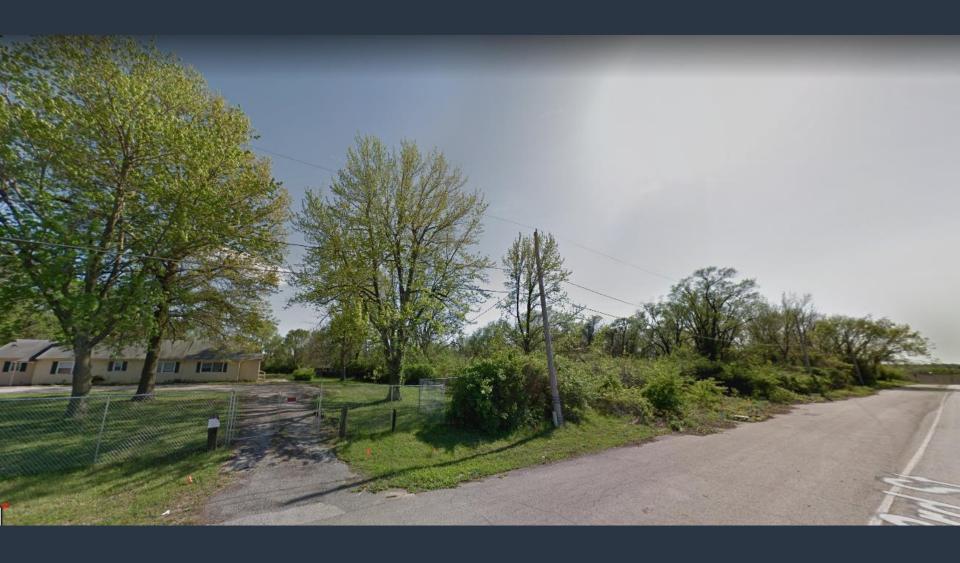

#### Docket #14

## Case No. CD-CPC-2022-00136

6203 E. 93<sup>rd</sup> Street
The Porches & The Reserve

Rezoning to UR

Development Plan (Residential) & Preliminary Plat















View looking north from White Avenue





View looking southeast from E. 93<sup>rd</sup> Street





View looking southwest from E. 93<sup>rd</sup> Street









## Landscape Plan

Need to provide screening around vehicular use areas
 Provide fence details





Tree removal plan





Applicant is seeking a waiver to 88-405-10 "Street connection to abutting property"





Elevations for "The Reserve"



### Elevations for "The Porches"





REAR ELEVATION
SCALE SHE' - T-G"







# **Staff Recommendation:**

# Case No. CD-CPC-2022-00136

**Approval with Conditions** 

#### \* Add a condition:

Applicant is seeking a recommendation of approval for a waiver from 88-405-10 to provide a street connection from White Avenue

The applicant will provide a hammerhead turnaround at the terminus of White Avenue in lieu of constructing a through street which shall be shown on the preliminary plat