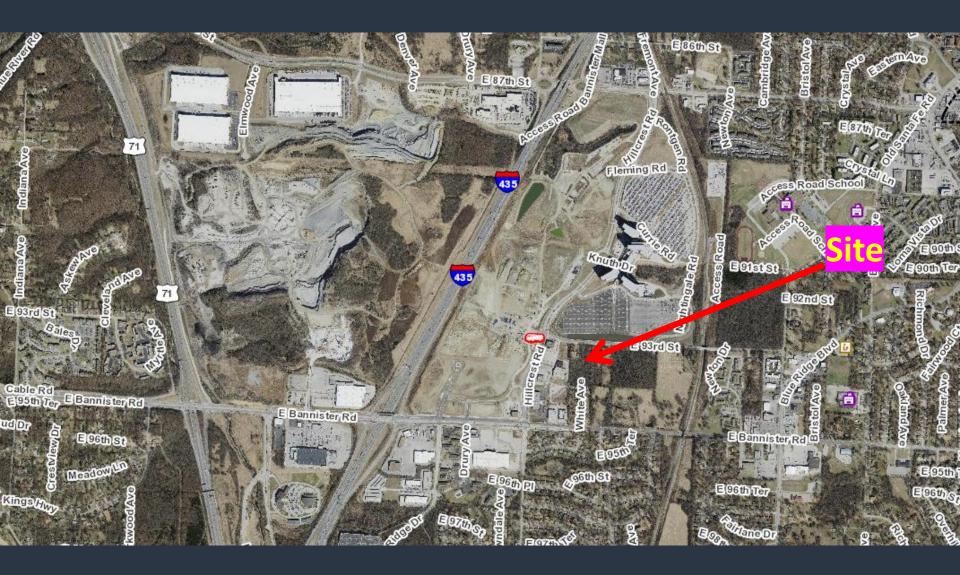

## Case No. CD-CPC-2022-00136

6203 E. 93<sup>rd</sup> Street
The Porches & The Reserve

Rezoning to UR

Development Plan (Residential) & Preliminary Plat

View looking north from White Avenue

View looking southeast from E. 93<sup>rd</sup> Street