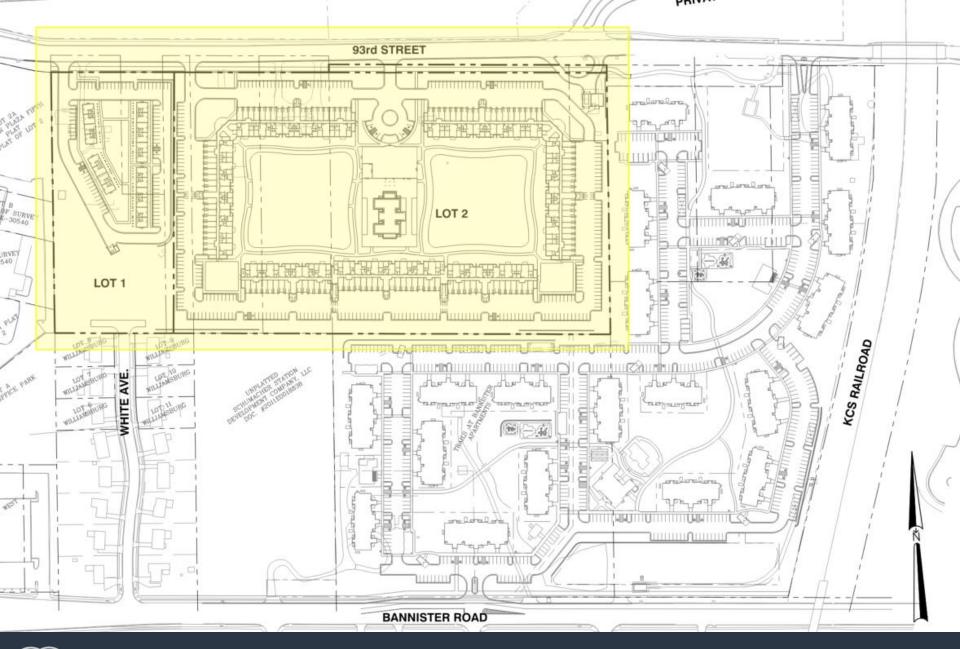

## Case No. CD-CPC-2022-00136

6203 E. 93<sup>rd</sup> Street
The Porches & The Reserve

Rezoning to UR

Development Plan (Residential) & Preliminary Plat

View looking north from White Avenue

View looking southeast from E. 93<sup>rd</sup> Street