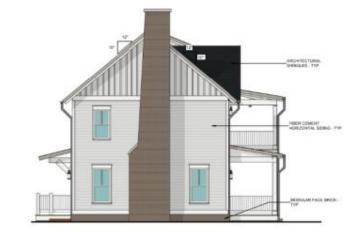

#### Docket #14

## Case No. CD-CPC-2022-00136

6203 E. 93<sup>rd</sup> Street
The Porches & The Reserve

Rezoning to UR

Development Plan (Residential) & Preliminary Plat















View looking north from White Avenue





View looking southeast from E. 93<sup>rd</sup> Street





View looking southwest from E. 93<sup>rd</sup> Street









## Landscape Plan

Need to provide screening around vehicular use areas
 Provide fence details





Tree removal plan





Applicant is seeking a waiver to 88-405-10 "Street connection to abutting property"





Elevations for "The Reserve"



### Elevations for "The Porches"





REAR ELEVATION
SCALE SHE' - T-G"







# **Staff Recommendation:**

# Case No. CD-CPC-2022-00136

**Approval with Conditions** 

#### \* Add a condition:

Applicant is seeking a recommendation of approval for a waiver from 88-405-10 to provide a street connection from White Avenue

The applicant will provide a hammerhead turnaround at the terminus of White Avenue in lieu of constructing a through street which shall be shown on the preliminary plat pursuant to 88-405-25.



# The City Plan Commission (CPC) is currently in a closed session

The 7/19/2022 CPC hearing will continue shortly.

Thank you for your patience.