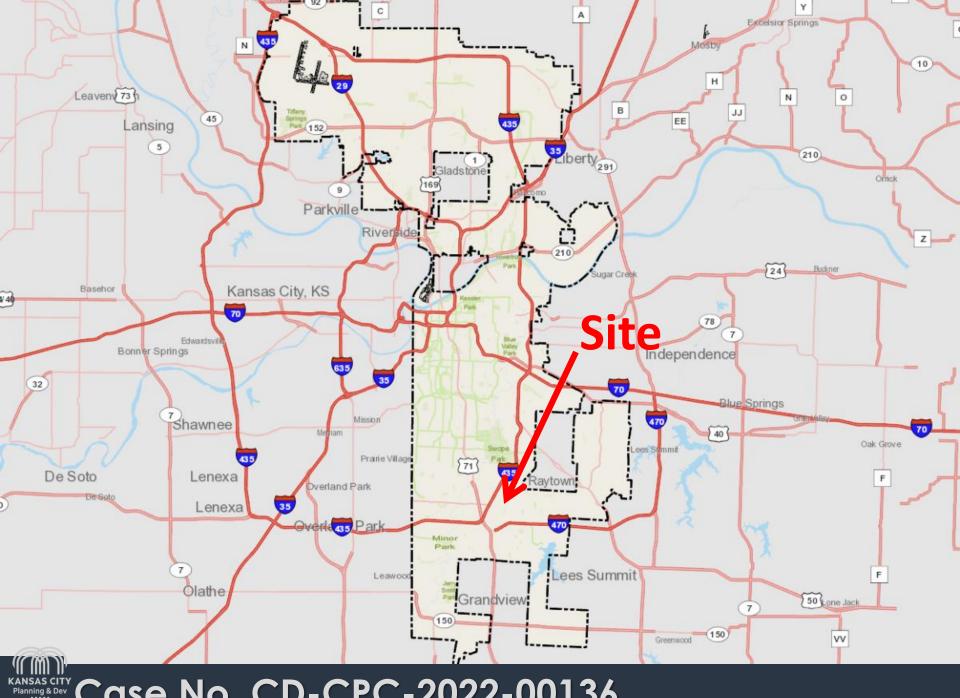

## Case No. CD-CPC-2022-00136

6203 E. 93<sup>rd</sup> Street
The Porches & The Reserve

Rezoning to UR

Development Plan (Residential) & Preliminary Plat

View looking north from White Avenue

View looking southeast from E. 93<sup>rd</sup> Street