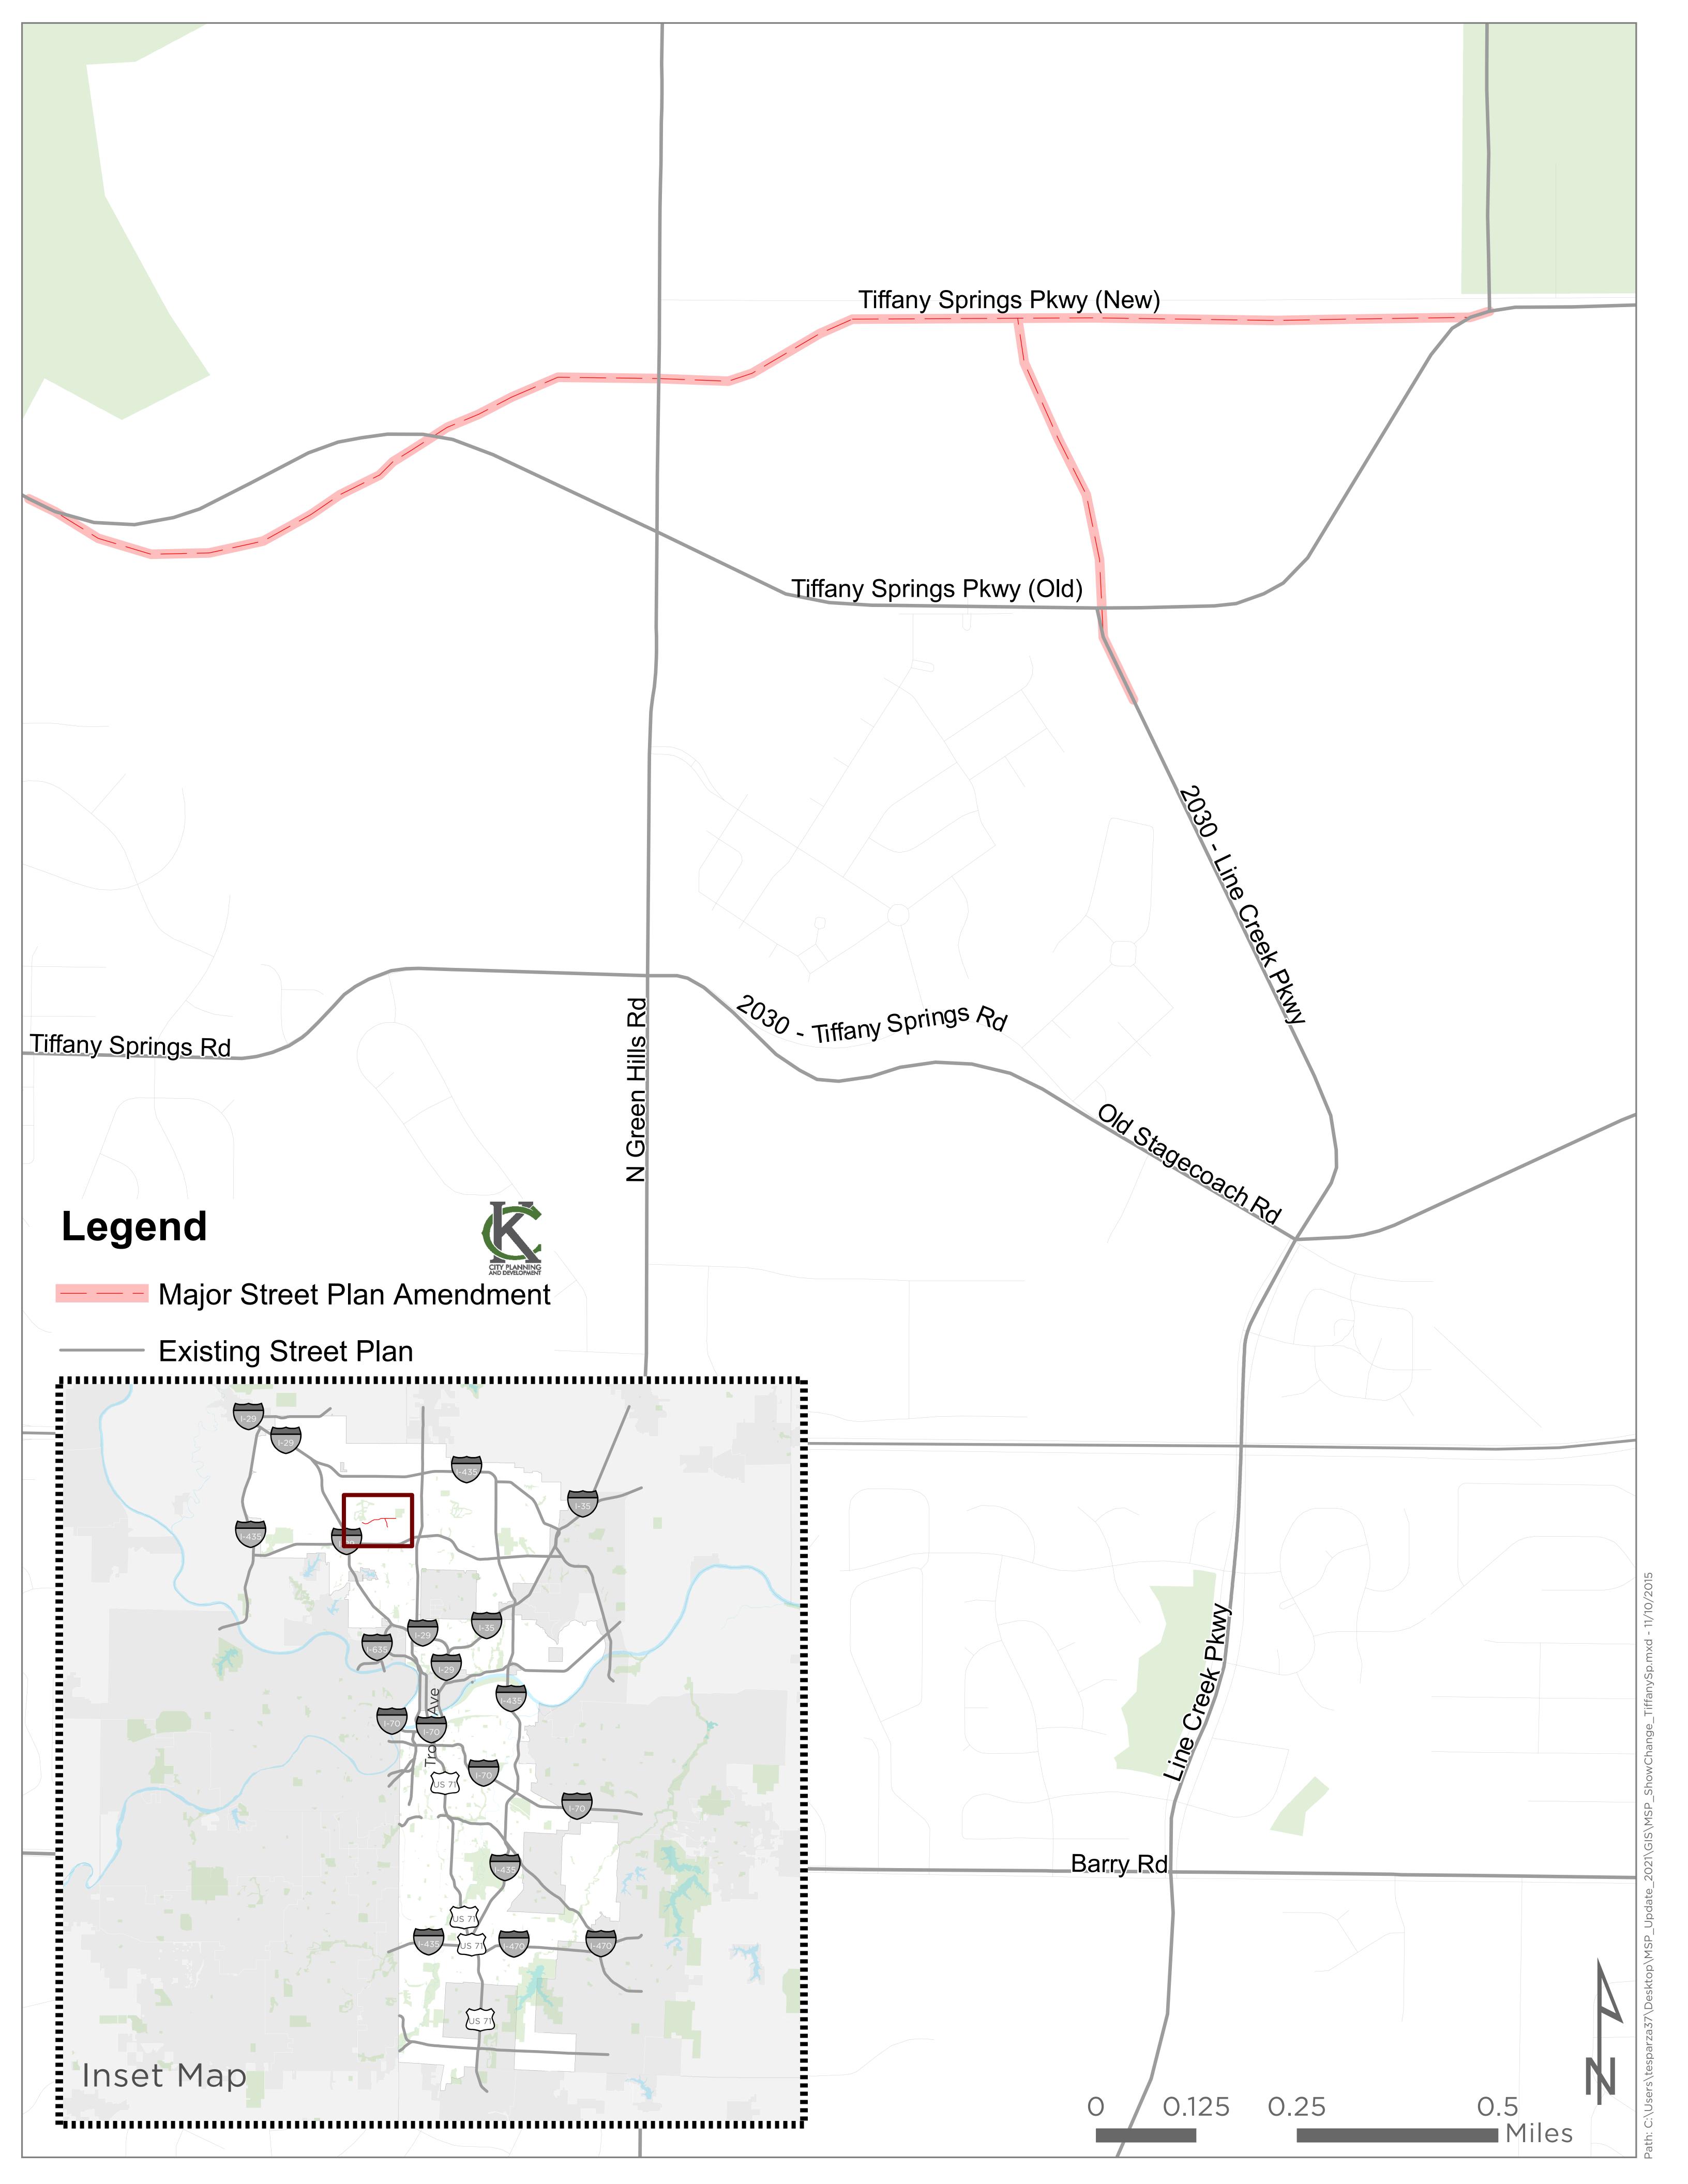

Blue Parkway from Elmwood Ave to Swope Parkway, Swope Parkway from Blue Parkway to Volker, and Volker from Swope Parkway to Brookside Boulevard was renamed to Dr. Martin Luther King Jr. Boulevard in early 2021. For staff to effectively analyze existing conditions against the Major Street Plan the name change needs to be reflected in appropriate documents. Street typology is not being changed with the name change.