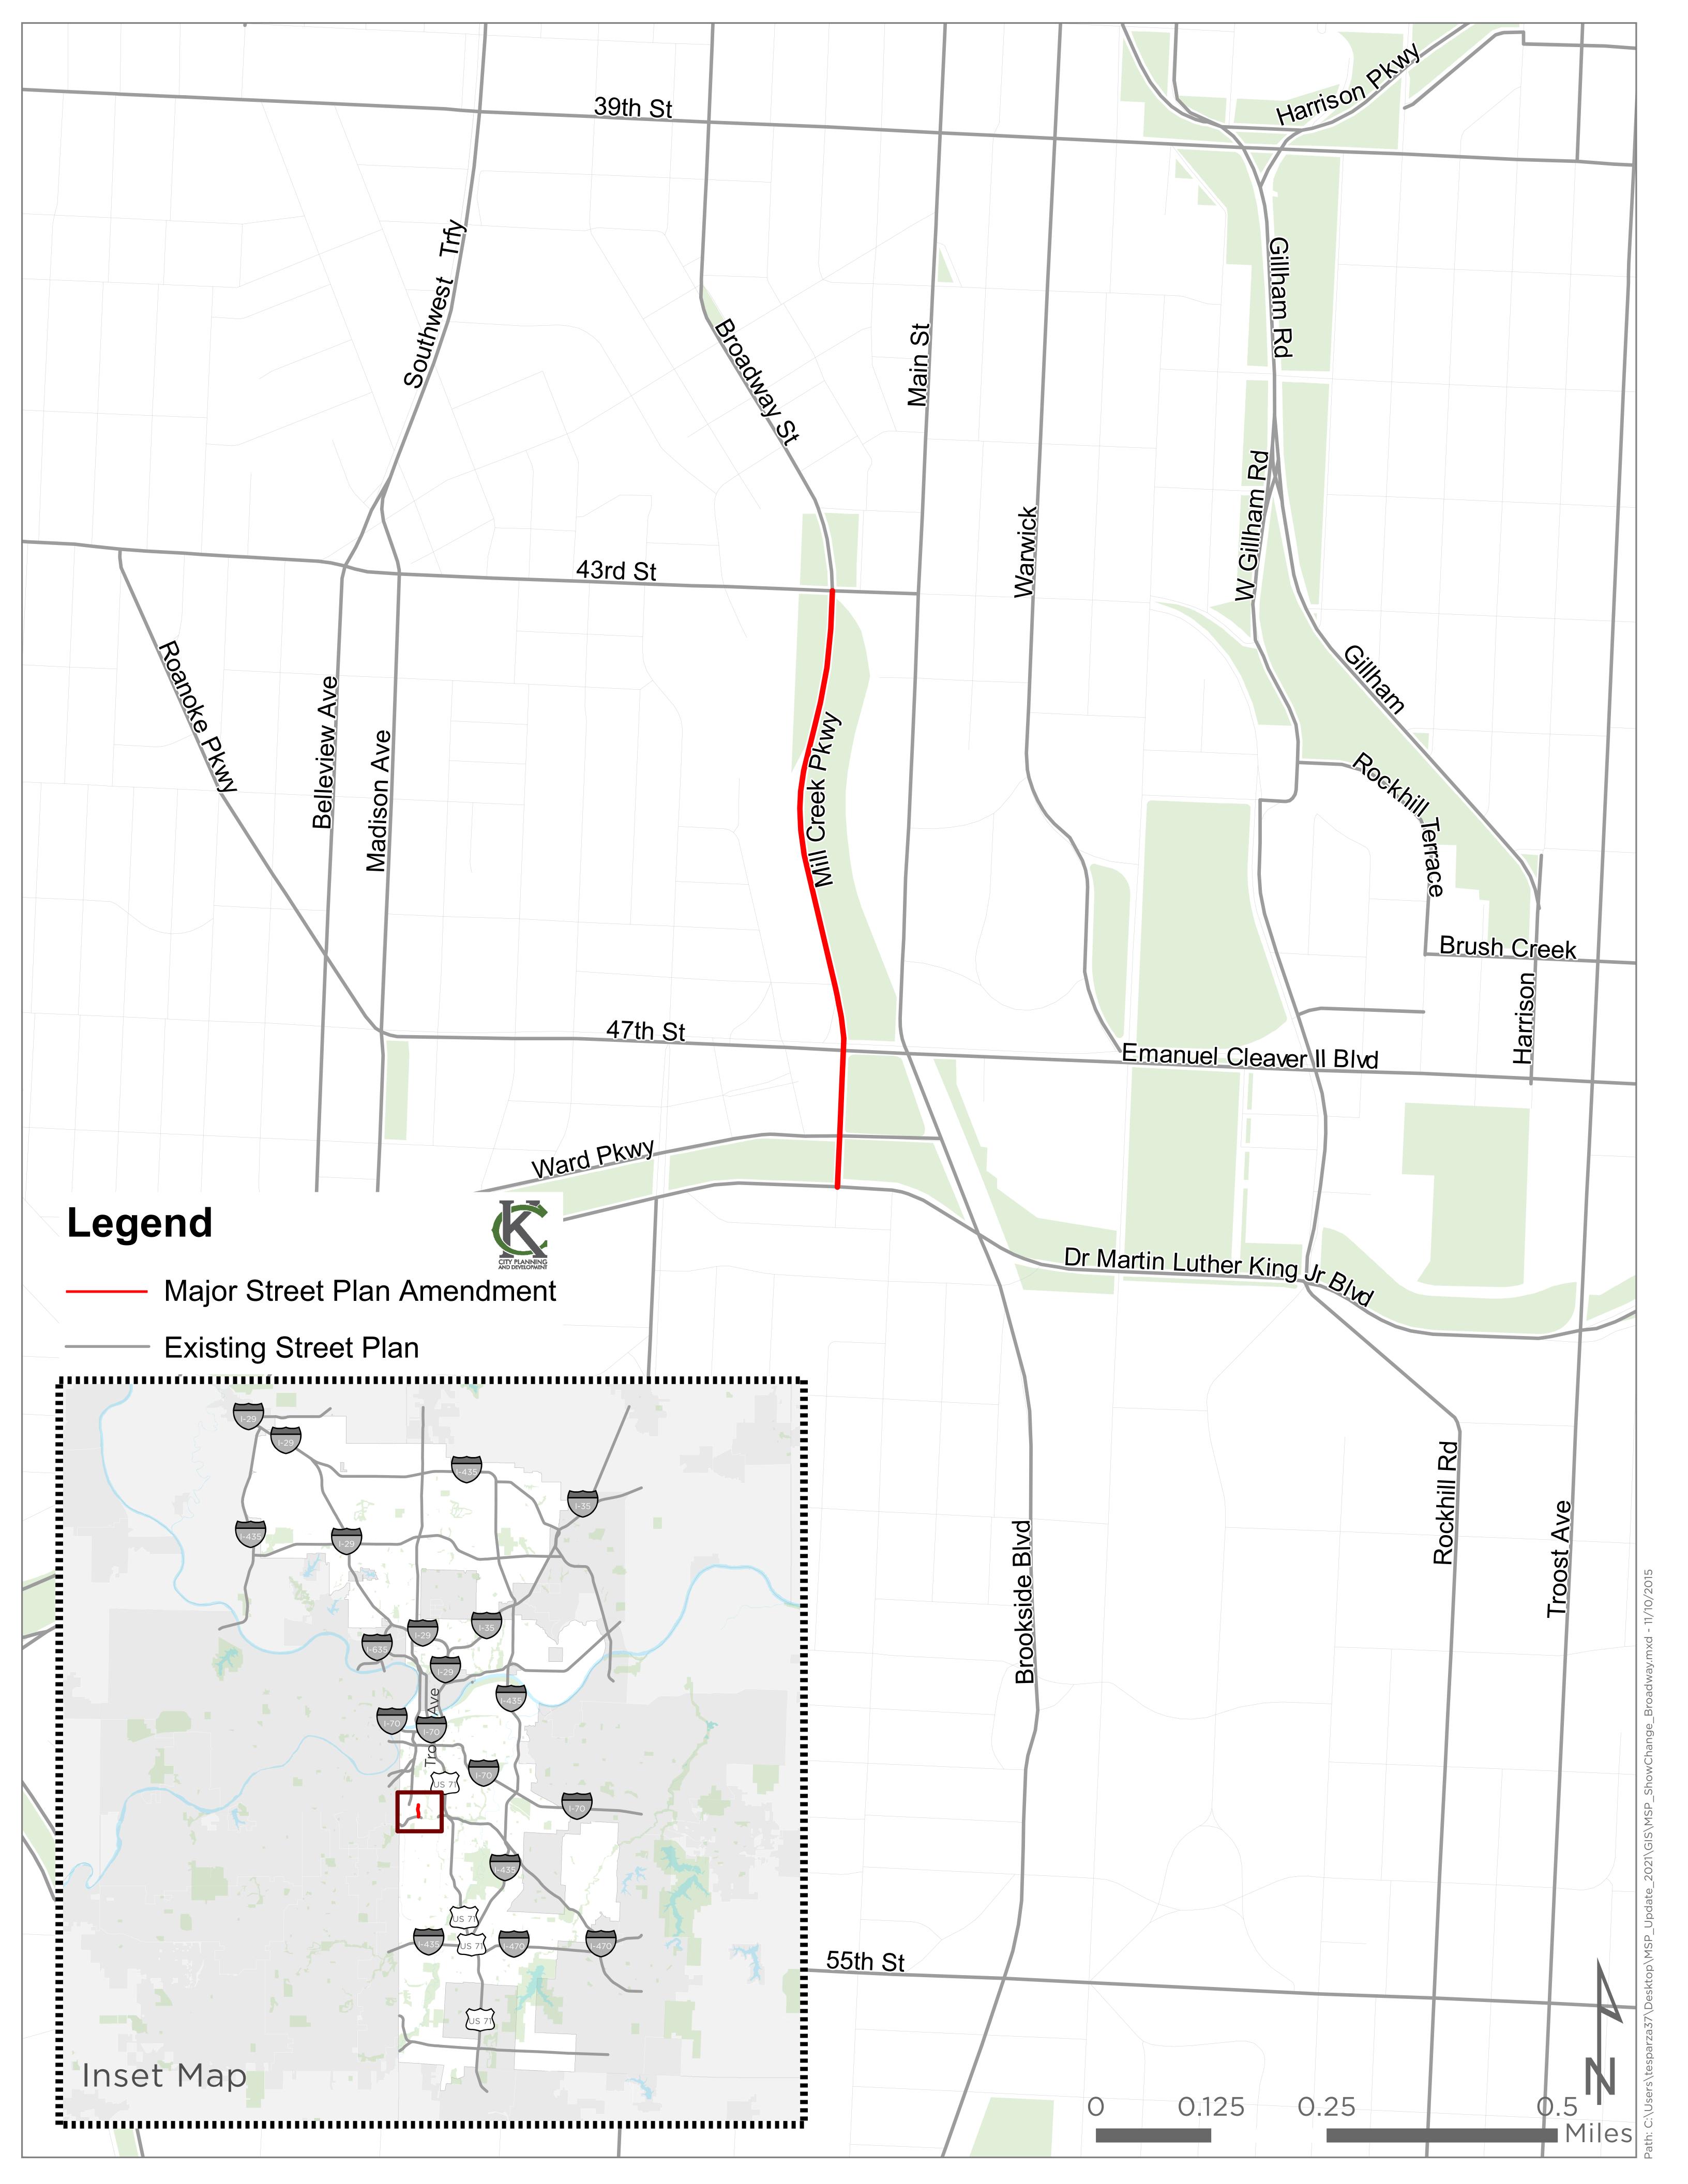

## PRIMARY PLAN RECOMMENDATIONS (AMENDMENTS)

In early 2021 the Board of Parks and Recreation Commissioners voted to update the alignment of Tiffany Springs Parkway. "A significant amount of new right-of-way will need to be acquired from adjacent property owners based on the current layout for Tiffany Springs Parkway. The proposed alignment will greatly reduce the amount of new right-of-way needed by using the existing street right-of-way designed for NW 100<sup>th</sup> Street. The proposed alignment for Tiffany Springs Parkway will also accommodate new development being proposed in the area." (Resolution 31531)

- Renaming the streets noted above does not change the zoning designations of surrounding properties.
- See map for details about how the Tiffany Springs Parkway re-alignment will affect the physical characteristics of the affected properties. AN