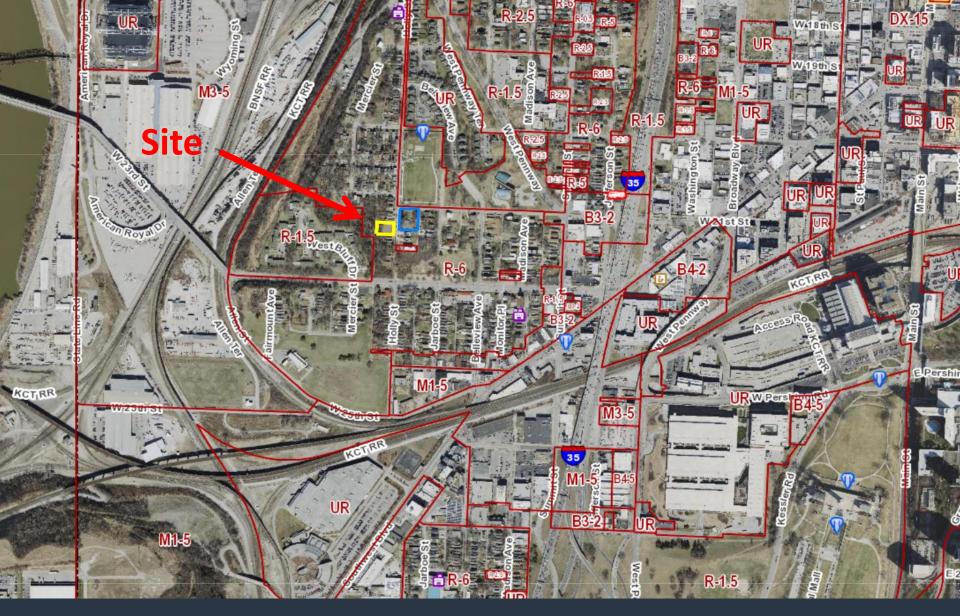

## Docket Item No. 14

Case No. CD-CPC-2022-00060

Development Plan (Residential)

Holly Place Residential Development

- 8 Lots Created
- East Side (pictured) will have alley access and rear garages
- West side will have front driveways
- Applicant in requesting deviations to lot size and setbacks
- Staff is supported of deviations as it is in context with the neighborhood
- Each lot will have a on site rain garden