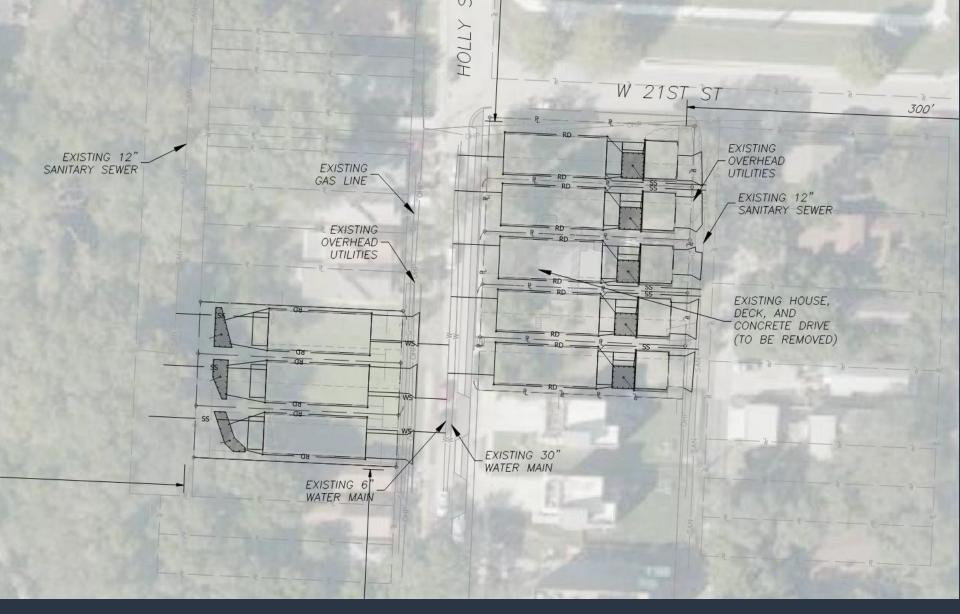

## Docket Item No. 14

Case No. CD-CPC-2022-00060

Development Plan (Residential)

Holly Place Residential Development

- 8 Lots Created
- East Side (pictured) will have alley access and rear garages
- West side will have front driveways
- Applicant in requesting deviations to lot size and setbacks
- Staff is supported of deviations as it is in context with the neighborhood
- Each lot will have a on site rain garden

East Side of Holly Street

**West Side of Holly Street** 

## Rain Garden Detail