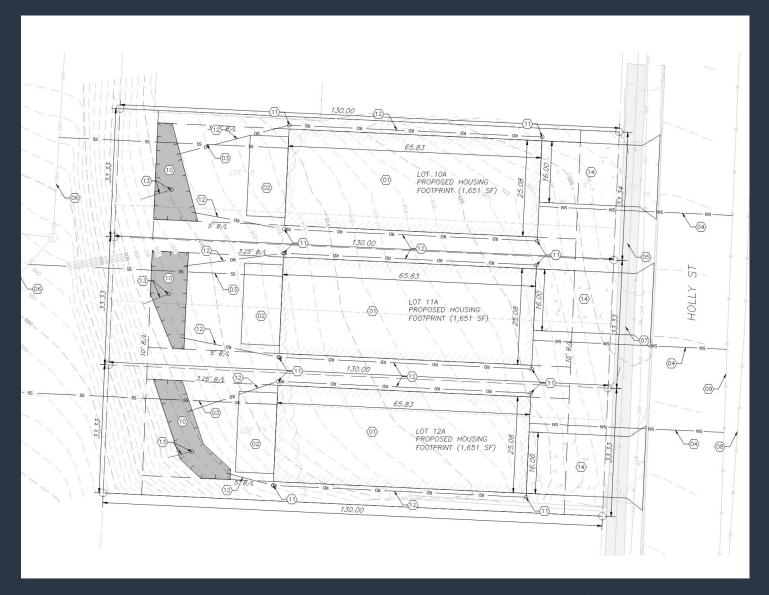

## Docket Item No. 14

Case No. CD-CPC-2022-00060

Development Plan (Residential)

Holly Place Residential Development

- 8 Lots Created
- East Side (pictured) will have alley access and rear garages
- West side will have front driveways
- Applicant in requesting deviations to lot size and setbacks
- Staff is supported of deviations as it is in context with the neighborhood
- Each lot will have a on site rain garden

East Side of Holly Street

**West Side of Holly Street** 