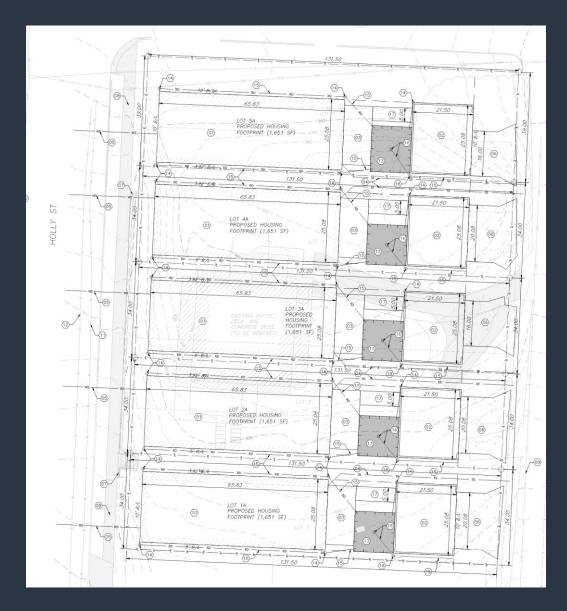

## Docket Item No. 14

Case No. CD-CPC-2022-00060

Development Plan (Residential)

Holly Place Residential Development

- 8 Lots Created
- East Side (pictured) will have alley access and rear garages
- West side will have front driveways
- Applicant in requesting deviations to lot size and setbacks
- Staff is supported of deviations as it is in context with the neighborhood
- Each lot will have a on site rain garden

East Side of Holly Street

**West Side of Holly Street** 