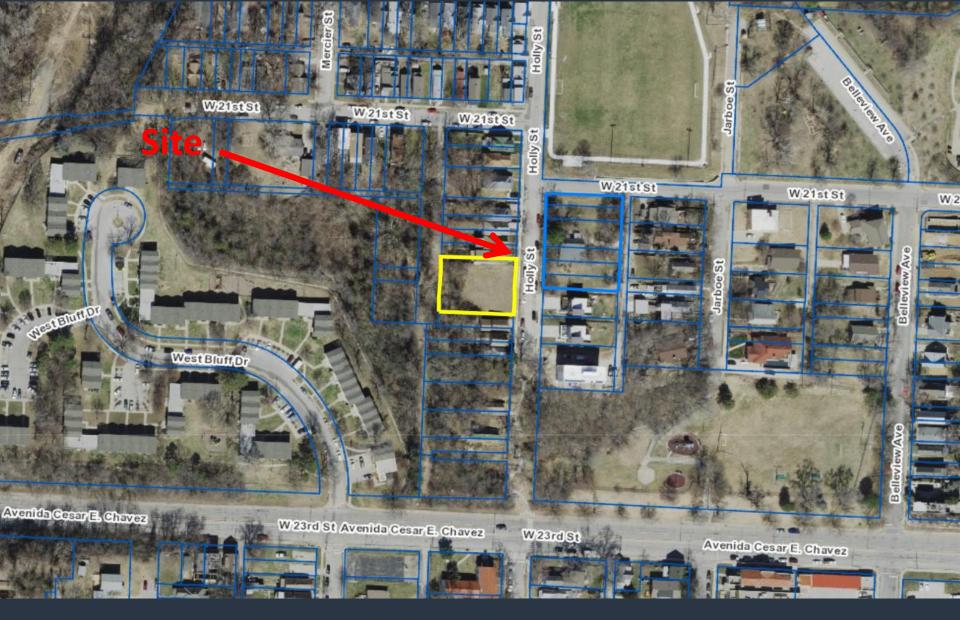

## Docket Item No. 14

Case No. CD-CPC-2022-00060

Development Plan (Residential)

Holly Place Residential Development

- 8 Lots Created
- East Side (pictured) will have alley access and rear garages
- West side will have front driveways
- Applicant in requesting deviations to lot size and setbacks
- Staff is supported of deviations as it is in context with the neighborhood
- Each lot will have a on site rain garden

East Side of Holly Street

**West Side of Holly Street** 