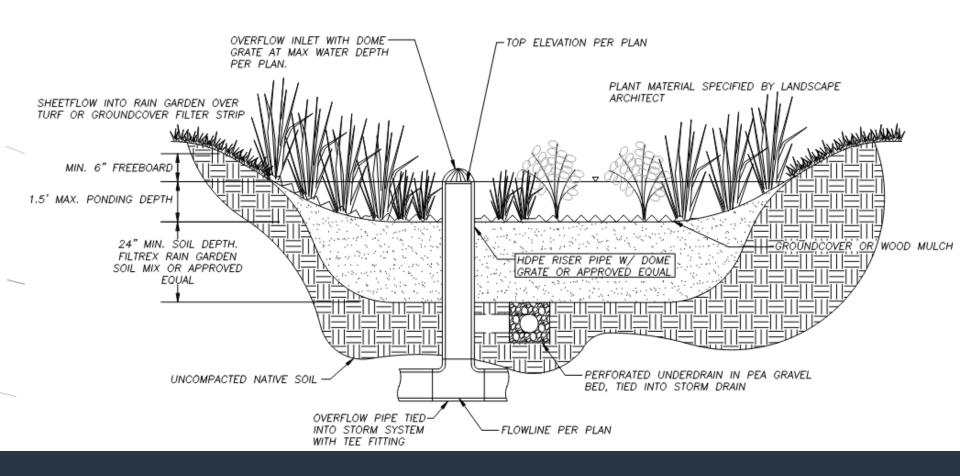

## Rain Garden Detail

## Docket Item No. 14

Case No. CD-CPC-2022-00060

Development Plan (Residential)

Holly Place Residential Development

- 8 Lots Created
- East Side (pictured) will have alley access and rear garages
- West side will have front driveways
- Applicant in requesting deviations to lot size and setbacks
- Staff is supported of deviations as it is in context with the neighborhood
- Each lot will have a on site rain garden