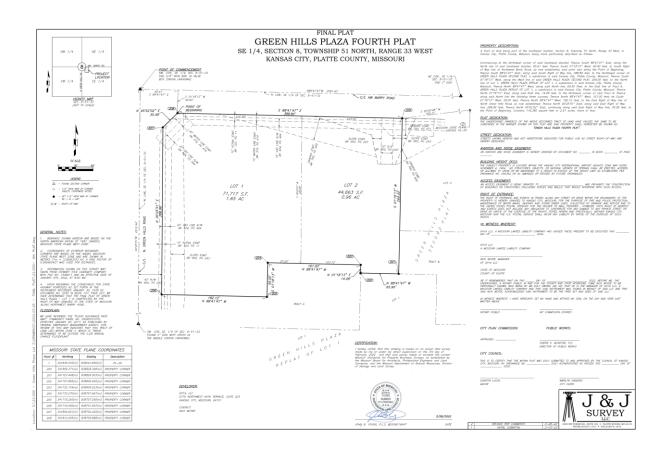

## **COMMUNITY PROJECT/ZONING**

## **Ordinance Fact Sheet**

| Ordinance Number |  |
|------------------|--|

**Brief Title** 

, Platte County, Missouri

| Approving the plat of Green Hills Plaza Fourth Plat, an ad-                                                                                                                                                                                                                                                                                                            | dition in Kansas City                           |
|------------------------------------------------------------------------------------------------------------------------------------------------------------------------------------------------------------------------------------------------------------------------------------------------------------------------------------------------------------------------|-------------------------------------------------|
| Specific Address Approximately 2.61 acres generally located on the southeast corner of North Green Hills Road and Northwest Barry Road, creating 2 lots                                                                                                                                                                                                                | Sponsor                                         |
| Reason for Project This final plat application was initiated by GH14 LLC, in order to subdivide the property in accordance with the city codes and state statutes. (The developer intends to construct a 2 lot commercial subdivision.)                                                                                                                                | Programs,<br>Departments, or<br>Groups Affected |
| Discussion This is a routine final plat ordinance that authorizes staff to continue to process the plat for recording. This plat can be added to the consent agenda.  CONTROLLING CASE                                                                                                                                                                                 | Applicants / Proponents                         |
| Case No. 14868-P & 14868-P-1 —Ordinance No. 170981 passed by City Council on December 12, 2017, rezoned about 7 acres generally located at the southeast corner of NW Barry Road and N. Green Hills Road, from District B3-3 to B4-1, and approved a development plan on about 14 18 acres to allow for 70,000 square foot office/retail development on five (5) lots. | Opponents                                       |
| office/retail development on five (5) fots.                                                                                                                                                                                                                                                                                                                            | Staff<br>Recommendation                         |
|                                                                                                                                                                                                                                                                                                                                                                        | Board or<br>Commission<br>Recommendation        |