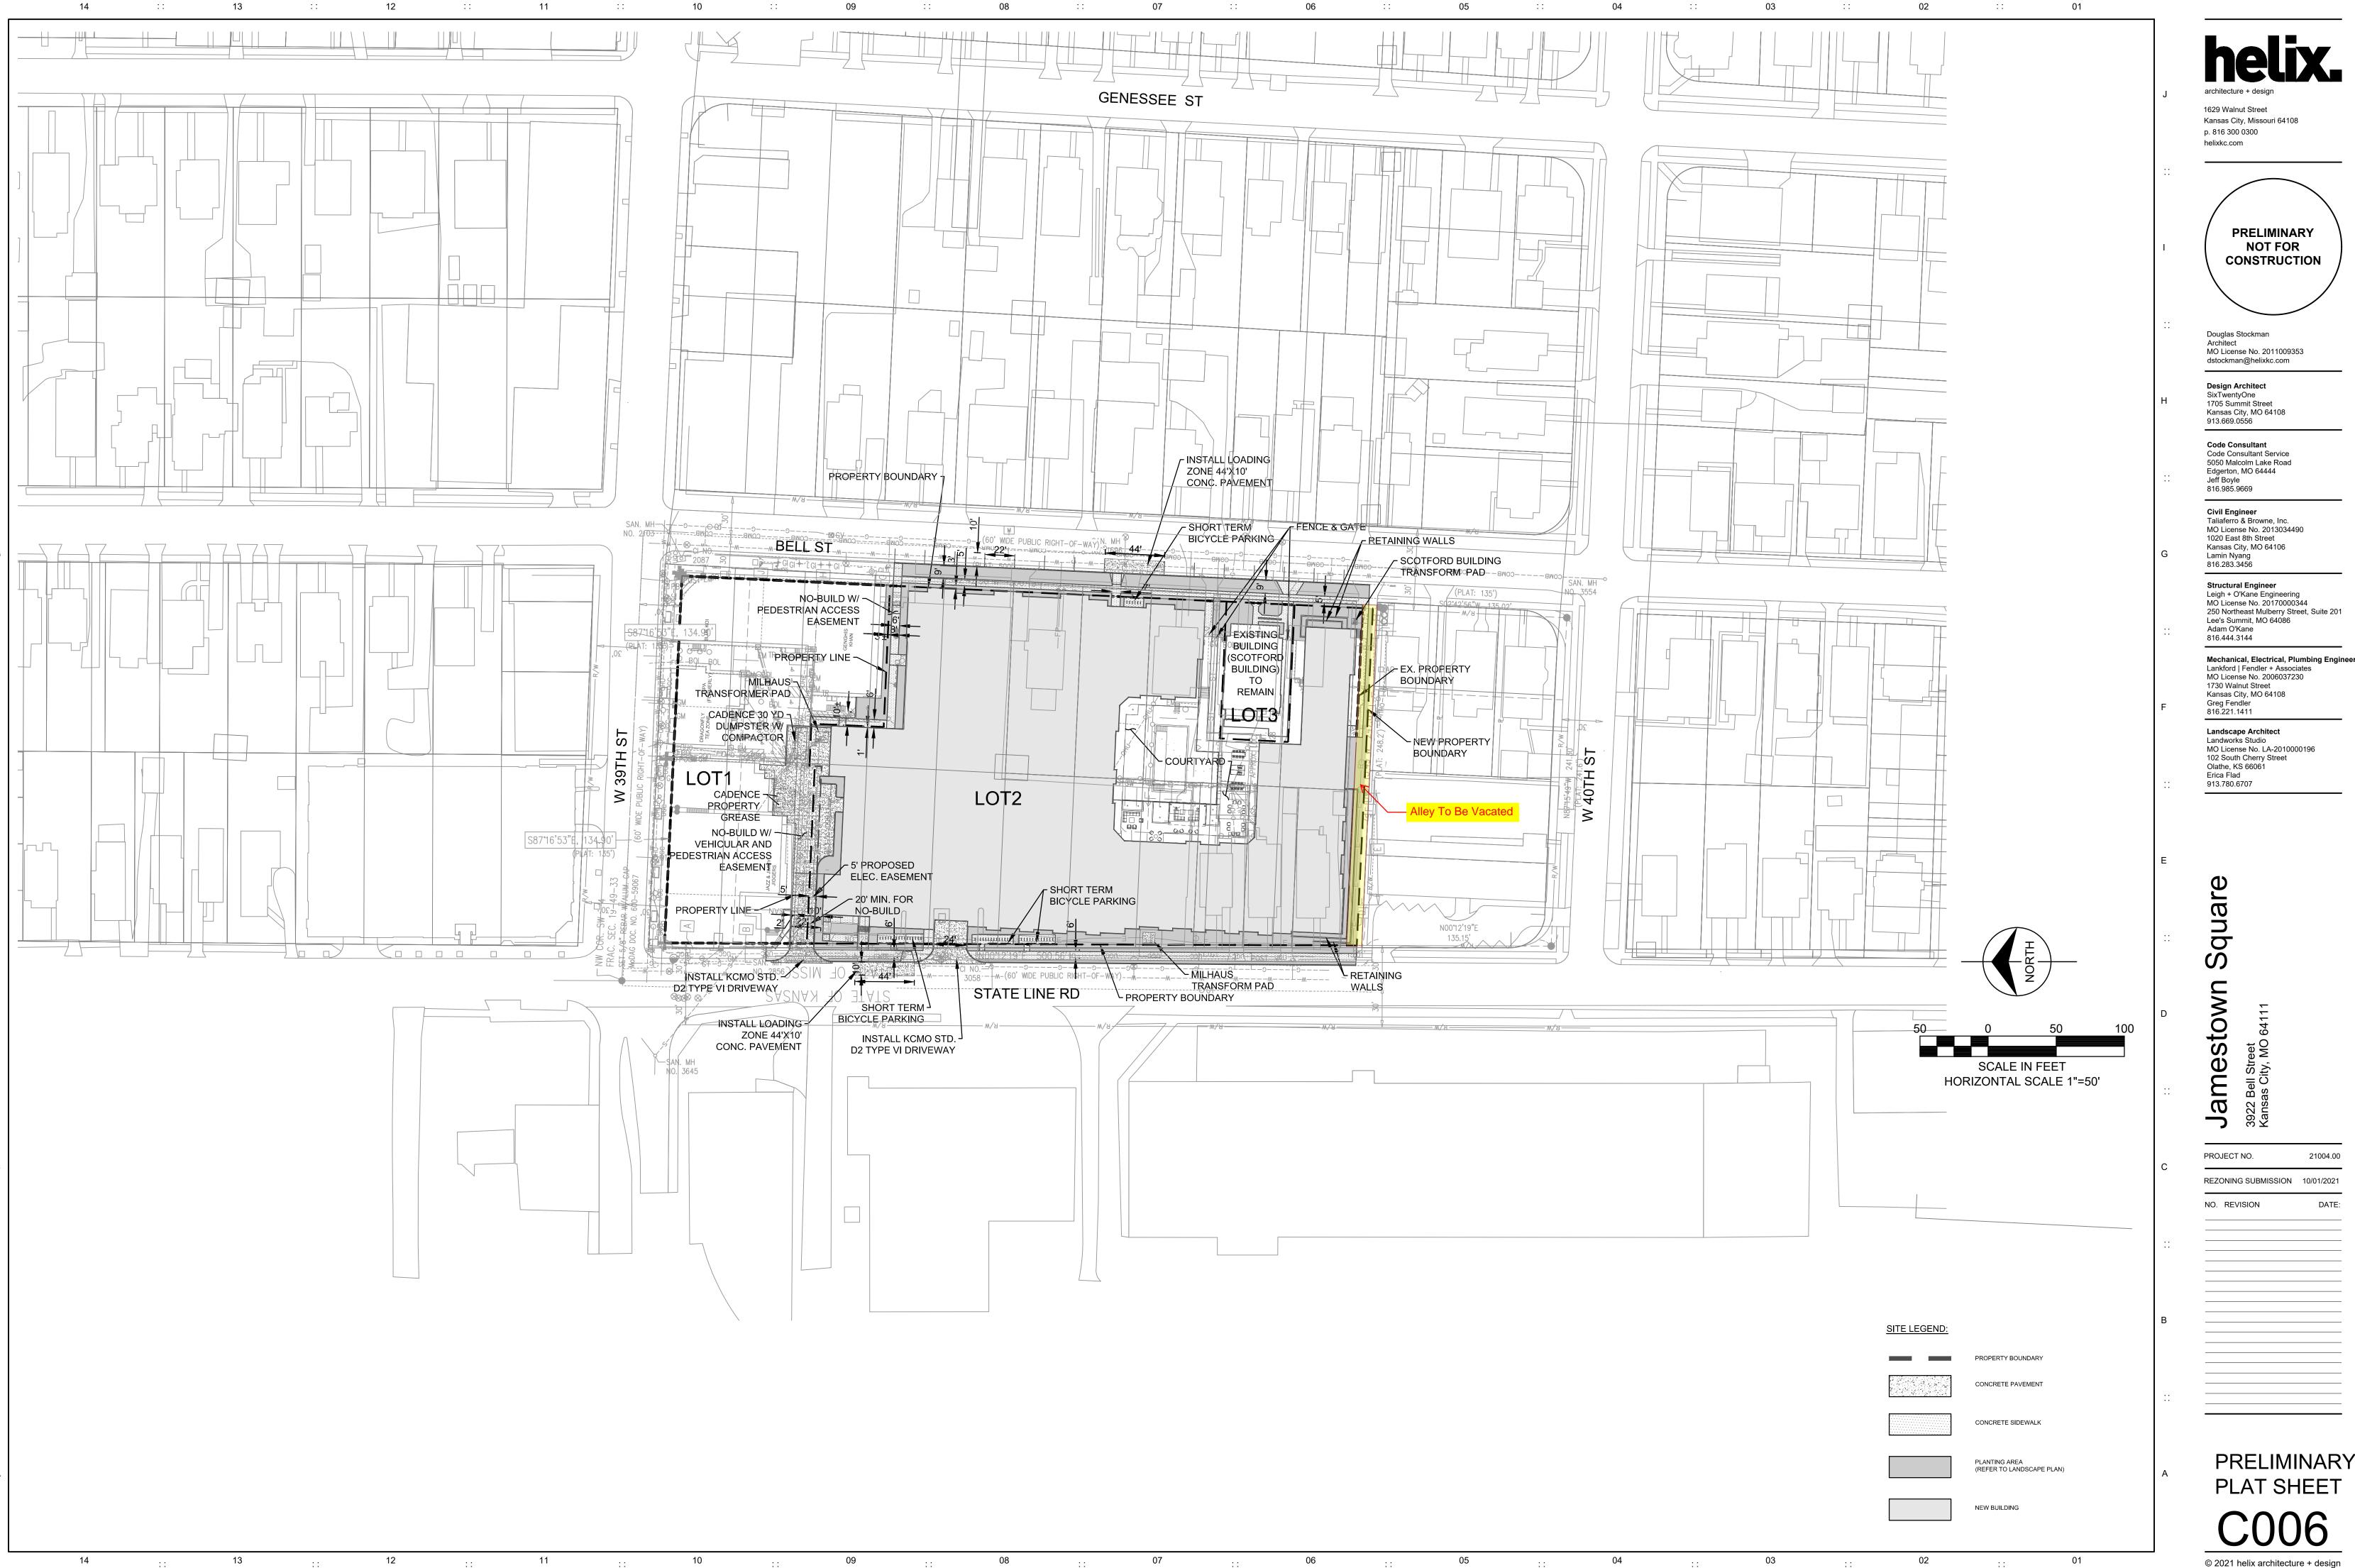

### **EXISTING CONDITIONS**

The subject alley runs about 284.2 ft east-west between State Line Rd and Bell St.

## **SUMMARY OF REQUEST + KEY POINTS**

The Developer is requesting to vacate the alley described in this staff report to allow for the construction of a multi-unit apartment building (223 units). The easement rights can be retained after the ally is vacated.

The proposed project consists of 223 units that will span the majority of the subject site. The building will be four (4) stories in height along Bell Street and five (5) stories along State Line Rd with the main entrance off State Line Rd. A parking garage and amenities for the subject site are embedded within the structure.

Re: Jamestown Square Apartments – Alley Vacation Request Case No. CD-ROW-2021-00037
T&B Job. No. 73-0420

Dear Sir/Madam,

Taliaferro & Browne has completed Rezoning Plan (Case No. CD-CPC-2021-00184) that will provide new building structure for 223 multi-family units with amenity space, courtyard area, and parking garage located on the south side of 39<sup>th</sup> Street in between State Line Road on the west and Bell Street on the east.

The new building will be constructed along the north side of the existing alley with grading activities within the north half of the alley.

The Developer is requesting to vacate the alley located north of W. 40<sup>th</sup> Street in between State Line Road to the west and Bell Street to the east, to allow for the construction of the new apartment building. The easement rights can be retained after the alley is vacated.