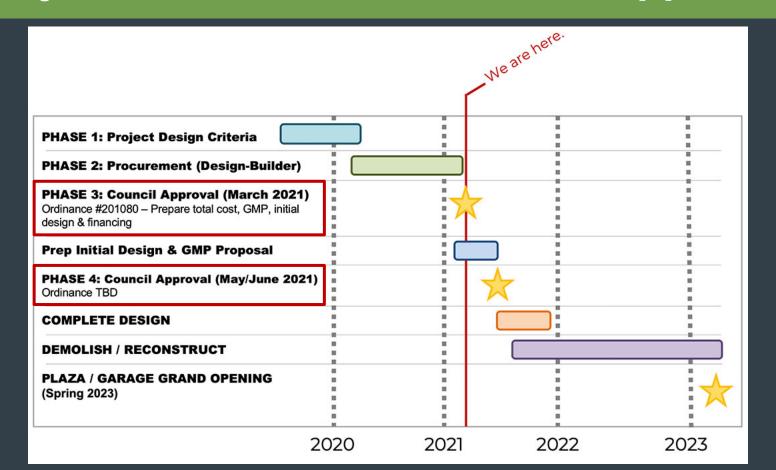

# Project Schedule - Incremental Approach

# **Project Update – Incremental Approach**

Phase 1 ✓ COMPLETE - Develop project design criteria

Phase 2 ✓ COMPLETE - Procure Design-Build (D/B) team

PENDING – Council approves preparation (#201080)

Total project costs

- Guaranteed Maximum Price (GMP) construction contract
  - Initial design
- Prepare definitive finance plan
- Evaluate commercial real estate alternatives

PENDING – Council approval

 Based upon Phase 3 design, pricing & finance plan, release team to proceed

Phase 4

Phase 3