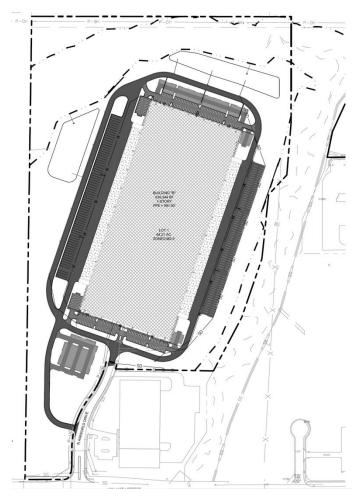

#### **NEARBY DEVELOPMENTS**

Congress Corporate Center is related to this vacation. The final plat was approved on January 7, 2020 and showed this area of right-of-way to be vacated.

### **PLAN REVIEW**

The area to be vacated is a portion of N. Airworld Drive and is located just north of NW 112<sup>th</sup> Street. As previously mentioned, the Congress Corporate Center is related to this vacation. The final plat was approved on January 7, 2020 and showed this area of right-of-way to be vacated. The intent for the vacation is to create a larger development area. KCMO Water Services, and Evergy have identified utilities within the right-of-way and have requested utility easements to maintain their facilities. In addition, the Fire Department has requested that the fire hydrants along N. Airworld Drive be maintained.

88-560-10-B. The retention of the public right-of-way or subdivision serves no current purposes and no future useful public purpose is anticipated.

The current right-of-way serves no current purposes for the general public and this vacation was recommended to allow for the development of the Congress Corporate Center.