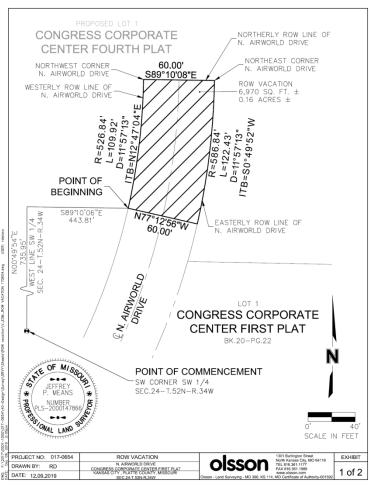

#### **NEARBY DEVELOPMENTS**

Congress Corporate Center is related to this vacation. The final plat was approved on January 7, 2020 and showed this area of right-of-way to be vacated.

### **PLAN REVIEW**

The area to be vacated is a portion of N. Airworld Drive and is located just north of NW 112<sup>th</sup> Street. As previously mentioned, the Congress Corporate Center is related to this vacation. The final plat was approved on January 7, 2020 and showed this area of right-of-way to be vacated. The intent for the vacation is to create a larger development area. KCMO Water Services, and Evergy have identified utilities within the right-of-way and have requested utility easements to maintain their facilities. In addition, the Fire Department has requested that the fire hydrants along N. Airworld Drive be maintained.

88-560-10-B. The retention of the public right-of-way or subdivision serves no current purposes and no future useful public purpose is anticipated.

The current right-of-way serves no current purposes for the general public and this vacation was recommended to allow for the development of the Congress Corporate Center.