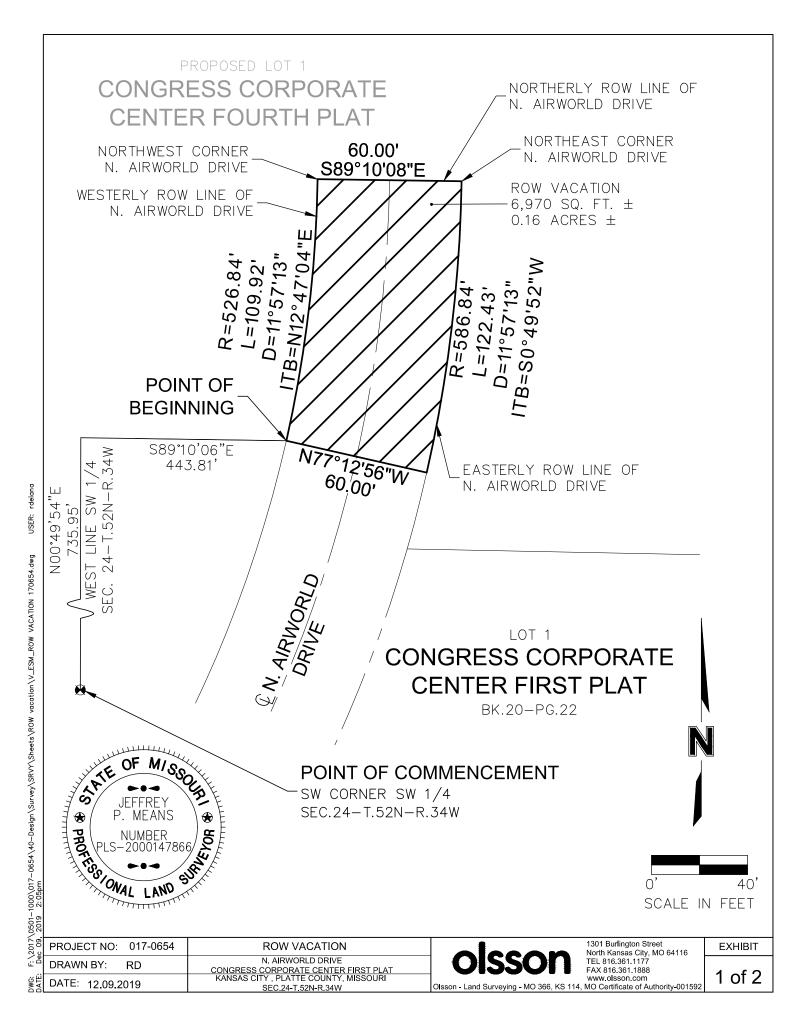

#### **EXISTING CONDITIONS**

The area to be vacated is currently undeveloped. The area to be vacated is a portion of N. Airworld Drive.

#### **NEARBY DEVELOPMENTS**

Congress Corporate Center is related to this vacation. The final plat was approved on January 7, 2020 and showed this area of right-of-way to be vacated.

### **PLAN REVIEW**

The area to be vacated is a portion of N. Airworld Drive and is located just north of NW 112<sup>th</sup> Street. As previously mentioned, the Congress Corporate Center is related to this vacation. The final plat was approved on January 7, 2020 and showed this area of right-of-way to be vacated. The intent for the vacation is to create a larger development area. KCMO Water Services, and Evergy have identified utilities within the right-of-way and have requested utility easements to maintain their facilities. In addition, the Fire Department has requested that the fire hydrants along N. Airworld Drive be maintained.

The only adjacent property owner is the KC Port Authority who will still have access to the site from N. Airworld Drive. This vacation will only vacate a small portion of the street and will retain access onto NW 112th Street.

88-560-10-B. The retention of the public right-of-way or subdivision serves no current purposes and no future useful public purpose is anticipated.

The current right-of-way serves no current purposes for the general public and this vacation was recommended to allow for the development of the Congress Corporate Center.