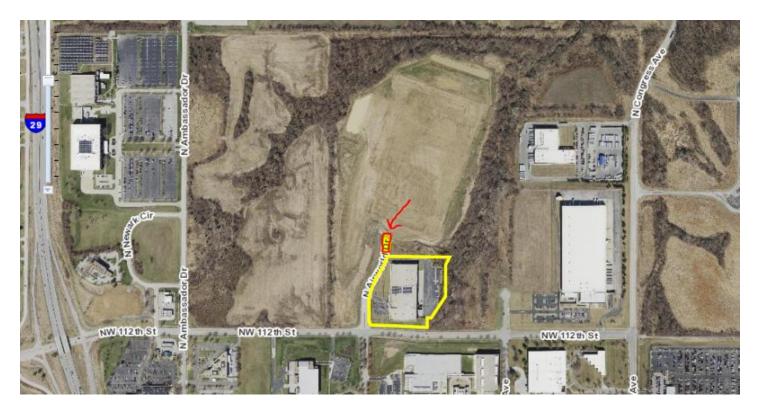

#### **Project**

Vacation of Portion of N. Airworld Dr. Hearing Date February 16, 2021

Item Case Request
#19 CD-ROW-2019- Vacation
00026

00020

Item Staff Recommendation(s)#19 Approval with conditions

### **Applicant**

Jeffrey Means Olsson Associates 1301 Burlington St., Suite 100 North Kansas City, MO 64116

**Location** 11200 N. Airworld Dr. **Area** About 0.17 acres

Zoning M2-3 Council District 2nd County Platte

#### **EXISTING CONDITIONS**

The area to be vacated is currently undeveloped. The area to be vacated is a portion of N. Airworld Drive.

### **PLAN REVIEW**

The area to be vacated is a portion of N. Airworld Drive and is located just north of NW 112<sup>th</sup> Street. As previously mentioned, the Congress Corporate Center is related to this vacation. The final plat was approved on January 7, 2020 and showed this area of right-of-way to be vacated. The intent for the vacation is to create a larger development area. KCMO Water Services, and Evergy have identified utilities within the right-of-way and have requested utility easements to maintain their facilities. In addition, the Fire Department has requested that the fire hydrants along N. Airworld Drive be maintained.

The only adjacent property owner is the KC Port Authority who will still have access to the site from N. Airworld Drive. This vacation will only vacate a small portion of the street and will retain access onto NW 112th Street.