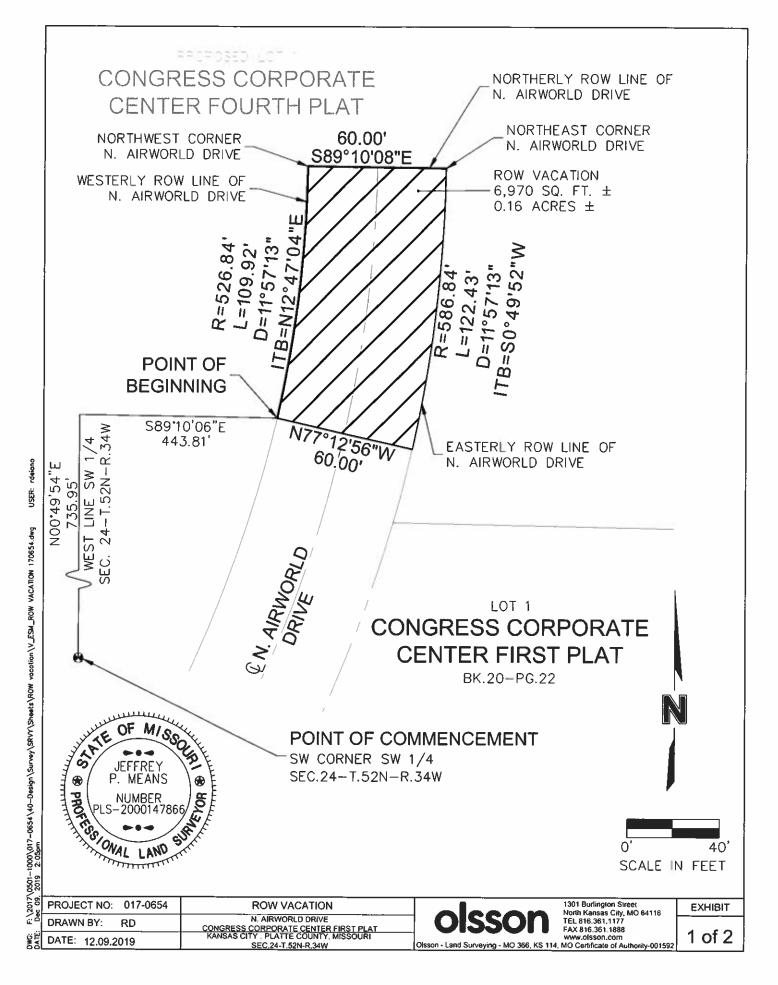

#### **NEARBY DEVELOPMENTS**

Congress Corporate Center is related to this vacation. The final plat was approved on January 7, 2020 and showed this area of right-of-way to be vacated.

### **PLAN REVIEW**

The area to be vacated is a portion of N. Airworld Drive and is located just north of NW 112<sup>th</sup> Street. As previously mentioned, the Congress Corporate Center is related to this vacation. The final plat was approved on January 7, 2020 and showed this area of right-of-way to be vacated. The intent for the vacation is to create a larger development area. KCMO Water Services, and Evergy have identified utilities within the right-of-way and have requested utility easements to maintain their facilities. In addition, the Fire Department has requested that the fire hydrants along N. Airworld Drive be maintained.

88-560-10-B. The retention of the public right-of-way or subdivision serves no current purposes and no future useful public purpose is anticipated.

The current right-of-way serves no current purposes for the general public and this vacation was recommended to allow for the development of the Congress Corporate Center.