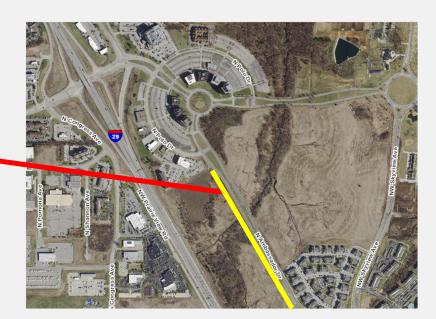

#### **ADD THE FOLLOWING:**

The preliminary plat shall be revised prior to ordinance request to show the Special Rapid Transit Corridor easement along N. Ambassador Drive.

**Conditions Update** 

**Special Rapid Transit Corridor (SRTC) Easement** 