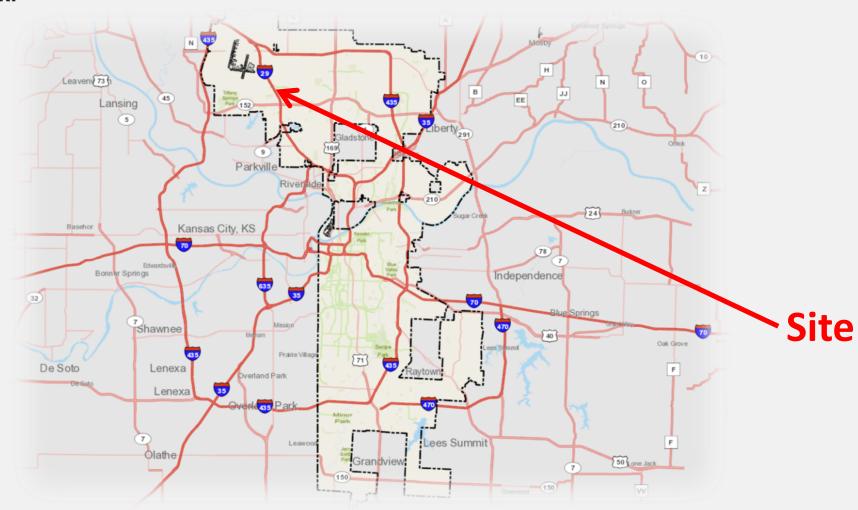

# CD-CPC-2024-00106 Development Plan – Non-Residential

Trails at Ambassador 9400 N. Ambassador Drive

10-16-2024

**Site** 

**Tree Preservation Plan** 