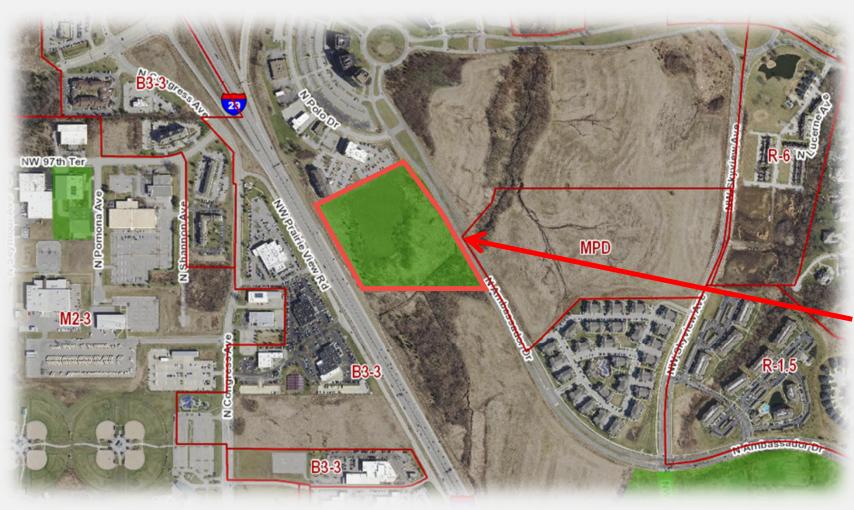

# CD-CPC-2024-00106 Development Plan – Non-Residential

Trails at Ambassador 9400 N. Ambassador Drive

10-16-2024

**Site** 

**Tree Preservation Plan** 