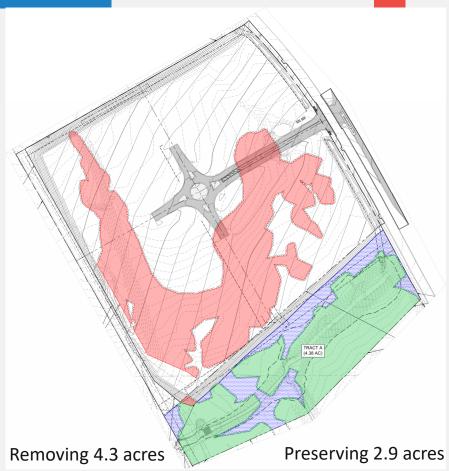

# CD-CPC-2024-00106 Development Plan – Non-Residential

Trails at Ambassador 9400 N. Ambassador Drive

10-16-2024

**Site** 

**Tree Preservation Plan** 