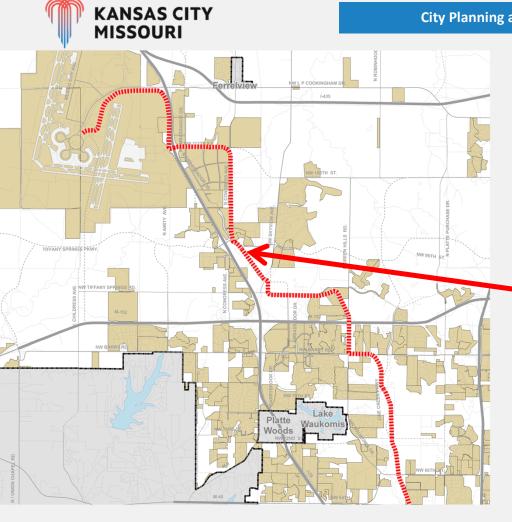

#### **ADD THE FOLLOWING:**

The preliminary plat shall be revised prior to ordinance request to show the Special Rapid Transit Corridor easement along N. Ambassador Drive.

**Conditions Update** 

**Special Rapid Transit Corridor (SRTC) Easement** 