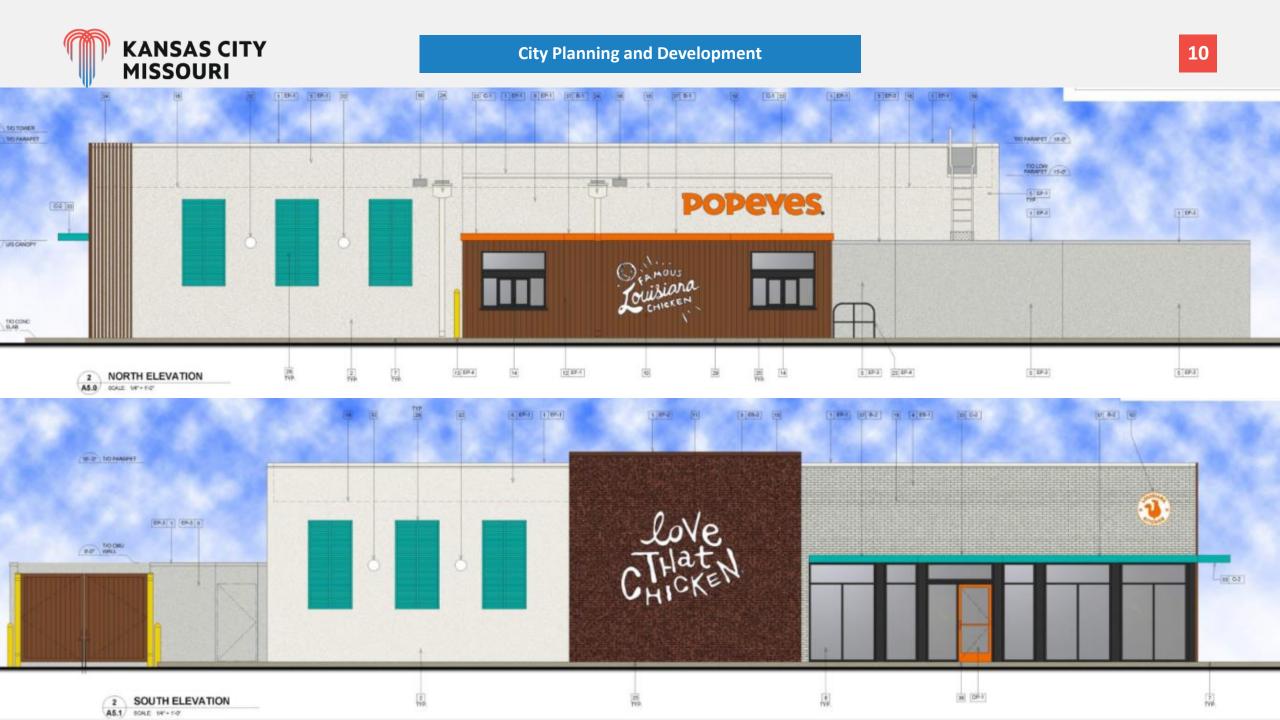

Landscape Plan

SCALE SET 1-1-0"

Facing N Oak Trfy

View towards subject site from N Oak Trfy (Dec 2023)

Looking north on N Oak Trfy (Dec 2023)

Looking south on N Oak Trfy (Dec 2023)