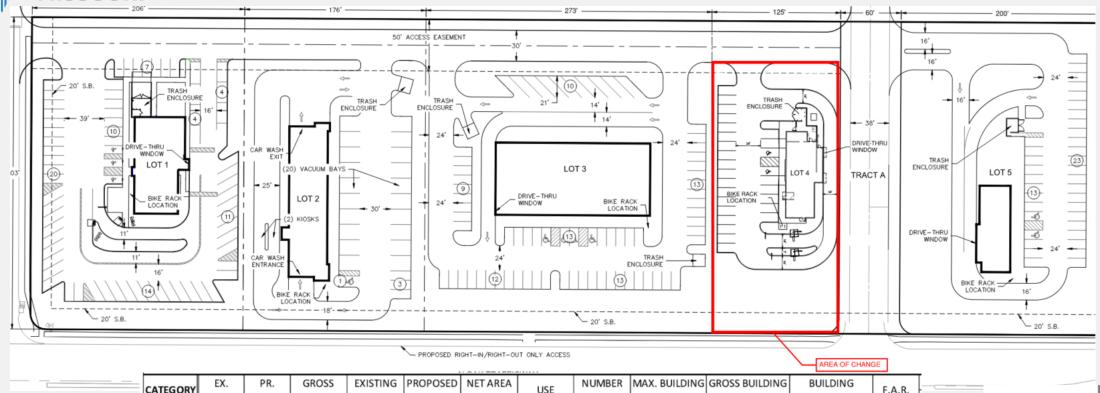

### **City Planning and Development**

Previously Approved Plan

| С | ATEGORY | EX.<br>ZONING | PR.<br>ZONING | GROSS<br>AREA (AC.) | EXISTING<br>R/W (AC.) | PROPOSED<br>R/W (AC.) | NET AREA<br>(AC.) | USE             | NUMBER<br>OF FLOORS | MAX. BUILDING<br>HEIGHT (FT.) | GROSS BUILDING<br>AREA (SF) | BUILDING<br>COVERAGE (SF) | F.A.R. |
|---|---------|---------------|---------------|---------------------|-----------------------|-----------------------|-------------------|-----------------|---------------------|-------------------------------|-----------------------------|---------------------------|--------|
|   | (Item)  | (a)           | (a)           | (b)                 | (c)                   | (c)                   | (d)               | (e)             | (f)                 | (f)                           | (g)                         | (h)                       | (h)    |
|   | LOT 4   | MPD           | MPD           | 0.83                | 0.00                  | 0.00                  | 0.83              | Auto<br>Service | 1                   | 30                            | 2,500                       | 2,500                     | 0.07   |
|   | LOT 5   | MPD           | MPD           | 1.34                | 0.00                  | 0.00                  | 1.34              | Restaurant      | 1                   | 30                            | 3,000                       | 3,000                     | 0.05   |

USE F.A.R. CATEGORY ZONING AREA (AC.) R/W (AC.) R/W (AC.) (AC.) OF FLOORS COVERAGE (SF) ZONING HEIGHT (FT.) AREA (SF) (a) (b) (c) (d) (e) (f) (f) (g) (h) (h) (Item) (a) (c) LOT 1 MPD MPD 1.43 0.00 0.00 1.43 1 30 4,500 4,500 0.07 Drive Thru Car Wash LOT 2 MPD MPD 1.19 0.00 0.00 1.22 1 30 6,000 6,000 0.11 Drive Thru Retail & LOT 3 MPD MPD 2.00 0.00 0.00 1.93 1 30 12,000 12,000 0.14 Restaurant **Drive Thru** Restaurant LOT 4 MPD MPD 0.00 0.00 0.87 1 30 2,700 2,700 0.07 0.87 Drive Thru Restaurant LOT 5 MPD MPD 1.34 0.00 0.00 1.34 30 3,000 3,000 0.05 Drive Thru Access TRACT A MPD 0.41 0.00 0.00 0.41 Tract 28,200 TOTAL 7.20 0.00 0.00 7.20 28,200 0.09