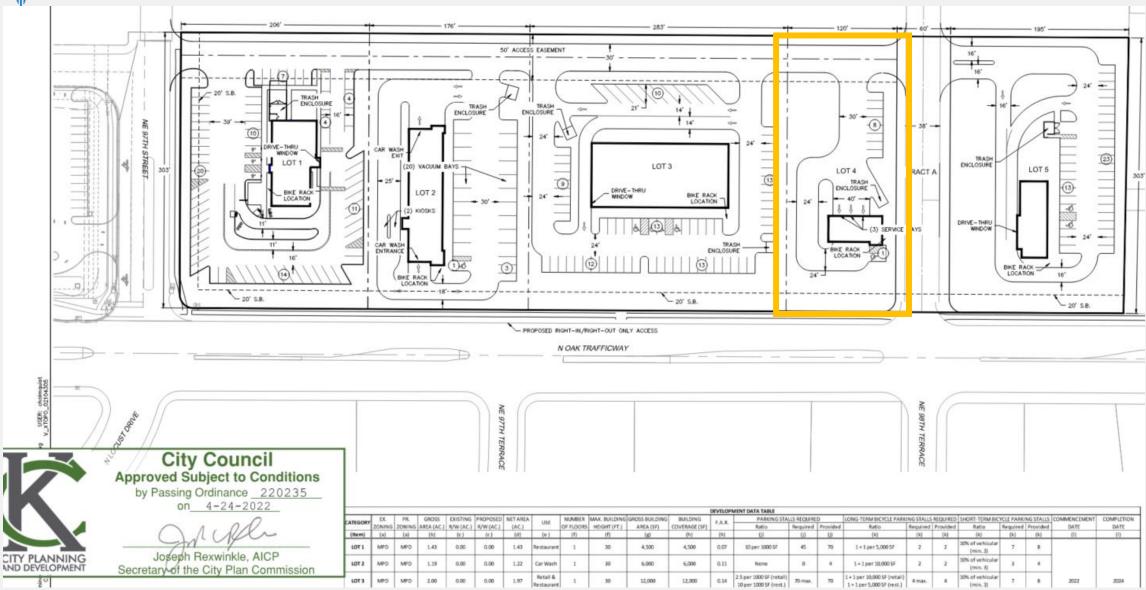

### **City Planning and Development**

Previously Approved Plan

| С | ATEGORY | EX.<br>ZONING | PR.<br>ZONING | GROSS<br>AREA (AC.) | EXISTING<br>R/W (AC.) | PROPOSED<br>R/W (AC.) | NET AREA<br>(AC.) | USE             | NUMBER<br>OF FLOORS | MAX. BUILDING<br>HEIGHT (FT.) | GROSS BUILDING<br>AREA (SF) | BUILDING<br>COVERAGE (SF) | F.A.R. |
|---|---------|---------------|---------------|---------------------|-----------------------|-----------------------|-------------------|-----------------|---------------------|-------------------------------|-----------------------------|---------------------------|--------|
|   | (Item)  | (a)           | (a)           | (b)                 | (c)                   | (c)                   | (d)               | (e)             | (f)                 | (f)                           | (g)                         | (h)                       | (h)    |
|   | LOT 4   | MPD           | MPD           | 0.83                | 0.00                  | 0.00                  | 0.83              | Auto<br>Service | 1                   | 30                            | 2,500                       | 2,500                     | 0.07   |
|   | LOT 5   | MPD           | MPD           | 1.34                | 0.00                  | 0.00                  | 1.34              | Restaurant      | 1                   | 30                            | 3,000                       | 3,000                     | 0.05   |

USE F.A.R. CATEGORY ZONING AREA (AC.) R/W (AC.) R/W (AC.) (AC.) OF FLOORS COVERAGE (SF) ZONING HEIGHT (FT.) AREA (SF) (a) (b) (c) (d) (e) (f) (f) (g) (h) (h) (Item) (a) (c) LOT 1 MPD MPD 1.43 0.00 0.00 1.43 1 30 4,500 4,500 0.07 Drive Thru Car Wash LOT 2 MPD MPD 1.19 0.00 0.00 1.22 1 30 6,000 6,000 0.11 Drive Thru Retail & LOT 3 MPD MPD 2.00 0.00 0.00 1.93 1 30 12,000 12,000 0.14 Restaurant **Drive Thru** Restaurant LOT 4 MPD MPD 0.00 0.00 0.87 1 30 2,700 2,700 0.07 0.87 Drive Thru Restaurant LOT 5 MPD MPD 1.34 0.00 0.00 1.34 30 3,000 3,000 0.05 Drive Thru Access TRACT A MPD 0.41 0.00 0.00 0.41 Tract 28,200 TOTAL 7.20 0.00 0.00 7.20 28,200 0.09