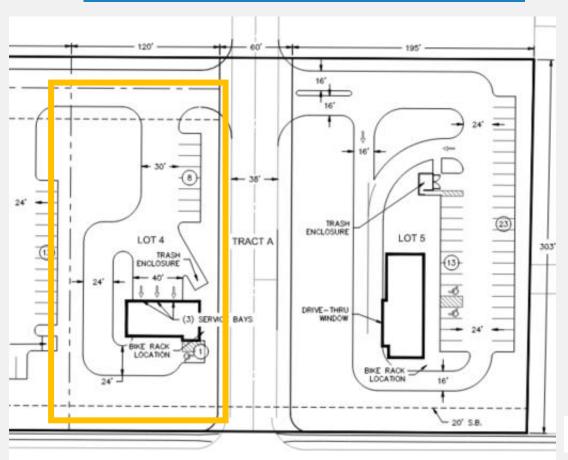

### **City Planning and Development**

Previously Approved Plan

| С | ATEGORY | EX.<br>ZONING | PR.<br>ZONING | GROSS<br>AREA (AC.) | EXISTING<br>R/W (AC.) | PROPOSED<br>R/W (AC.) | NET AREA<br>(AC.) | USE             | NUMBER<br>OF FLOORS | MAX. BUILDING<br>HEIGHT (FT.) | GROSS BUILDING<br>AREA (SF) | BUILDING<br>COVERAGE (SF) | F.A.R. |
|---|---------|---------------|---------------|---------------------|-----------------------|-----------------------|-------------------|-----------------|---------------------|-------------------------------|-----------------------------|---------------------------|--------|
|   | (Item)  | (a)           | (a)           | (b)                 | (c)                   | (c)                   | (d)               | (e)             | (f)                 | (f)                           | (g)                         | (h)                       | (h)    |
|   | LOT 4   | MPD           | MPD           | 0.83                | 0.00                  | 0.00                  | 0.83              | Auto<br>Service | 1                   | 30                            | 2,500                       | 2,500                     | 0.07   |
|   | LOT 5   | MPD           | MPD           | 1.34                | 0.00                  | 0.00                  | 1.34              | Restaurant      | 1                   | 30                            | 3,000                       | 3,000                     | 0.05   |