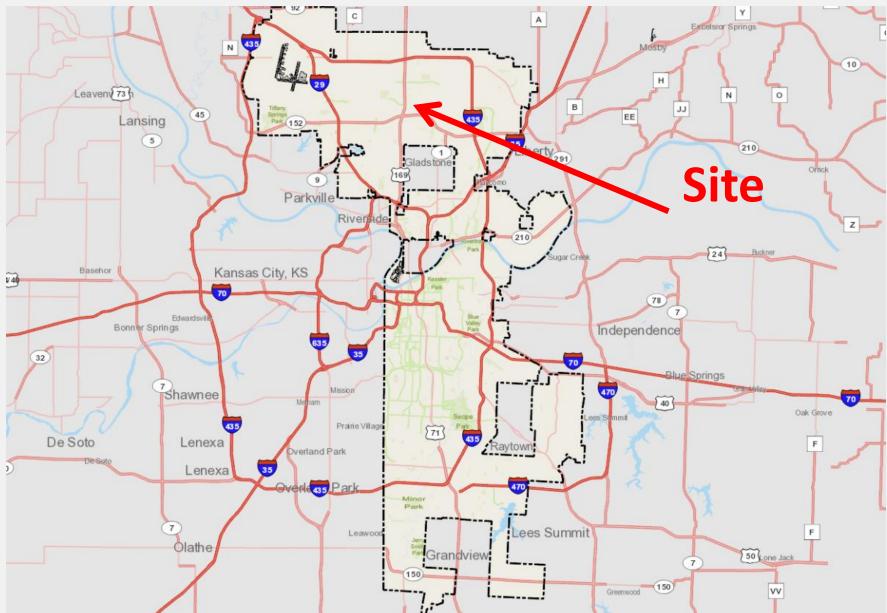

# Docket Item #13 CD-SUP-2024-00149 Major Amendment (Rezoning to MPD)

Popeyes at BB North Oak – 9806 N Oak Trfy

November 20, 2024

Prepared for

City Plan commission