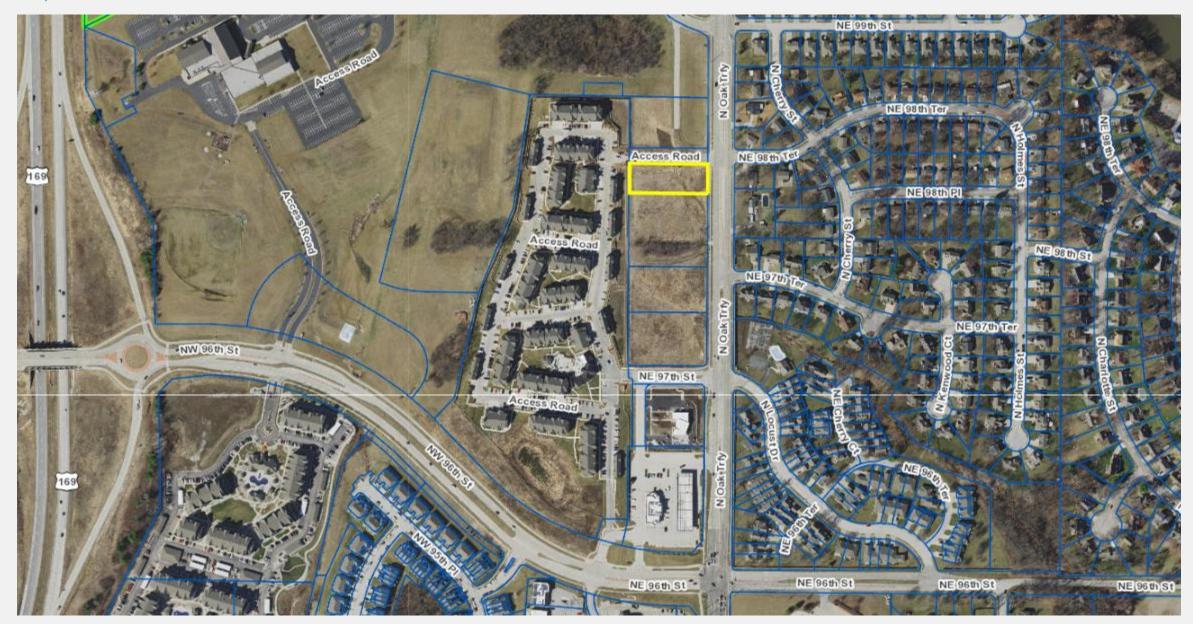

# Docket Item #13 CD-SUP-2024-00149 Major Amendment (Rezoning to MPD)

Popeyes at BB North Oak – 9806 N Oak Trfy

November 20, 2024

Prepared for

City Plan commission