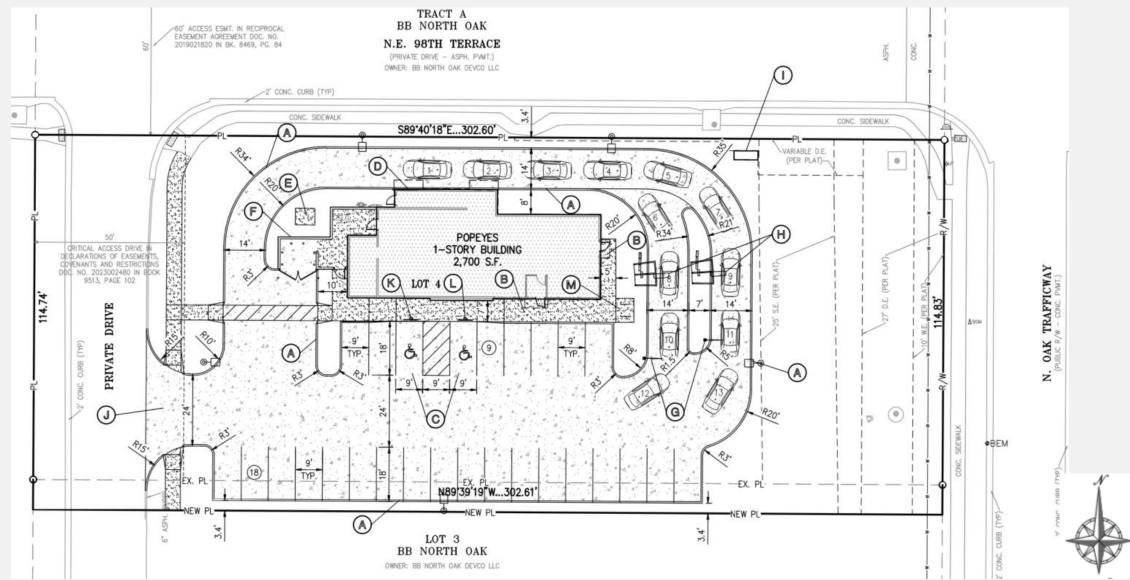

Restaurant      | 1                   | 30                            | 3,000                       | 3,000                     | 0.05   |





USE F.A.R. CATEGORY ZONING AREA (AC.) R/W (AC.) R/W (AC.) (AC.) OF FLOORS COVERAGE (SF) ZONING HEIGHT (FT.) AREA (SF) (a) (b) (c) (d) (e) (f) (f) (g) (h) (h) (Item) (a) (c) LOT 1 MPD MPD 1.43 0.00 0.00 1.43 1 30 4,500 4,500 0.07 Drive Thru Car Wash LOT 2 MPD MPD 1.19 0.00 0.00 1.22 1 30 6,000 6,000 0.11 Drive Thru Retail & LOT 3 MPD MPD 2.00 0.00 0.00 1.93 1 30 12,000 12,000 0.14 Restaurant **Drive Thru** Restaurant LOT 4 MPD MPD 0.00 0.00 0.87 1 30 2,700 2,700 0.07 0.87 Drive Thru Restaurant LOT 5 MPD MPD 1.34 0.00 0.00 1.34 30 3,000 3,000 0.05 Drive Thru Access TRACT A MPD 0.41 0.00 0.00 0.41 Tract 28,200 TOTAL 7.20 0.00 0.00 7.20 28,200 0.09









Landscape Plan

SCALE SET 1-1-0"









Facing N Oak Trfy







View towards subject site from N Oak Trfy (Dec 2023)





Looking north on N Oak Trfy (Dec 2023)





Looking south on N Oak Trfy (Dec 2023)



# **Staff Recommendation**

Case No. CD-CPC-2024-00149

Approval with Conditions