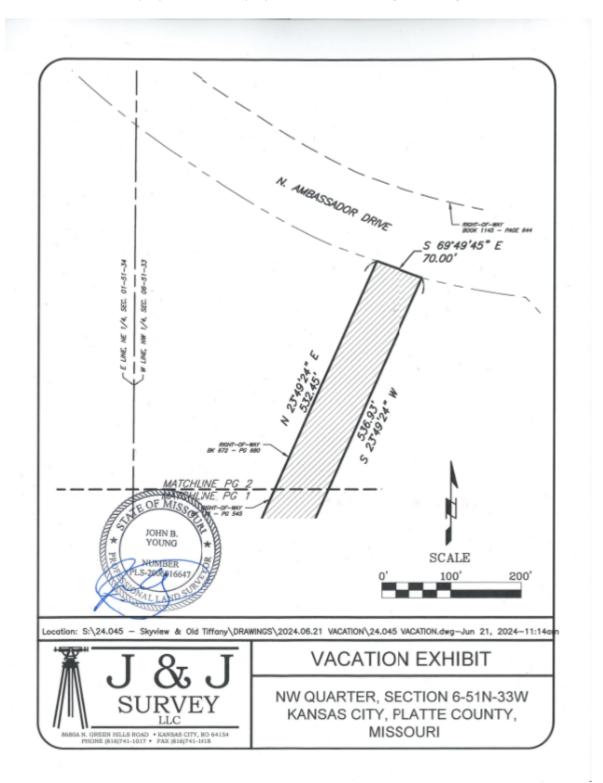

Thence South 66° 10'36" East, 25.00 feet;

Thence North 23° 49'24" East, 532.45 feet to the South Right-of-Way line of N Ambassador Drive, as now established;

Thence South 69° 49'45" East along said South Right-of-Way line, 70.00 feet;

Thence South 23° 49'24" West, 536.93 feet;

Thence South 66° 10'36" East, 25.00 feet;

Thence on a curve to the left, having an initial tangent bearing South 23° 48'03" West, a radius of 1,091.90 feet and an arc length of 329.84 feet to said North Right-of-Way line of NW Old Tiffany Springs Road;