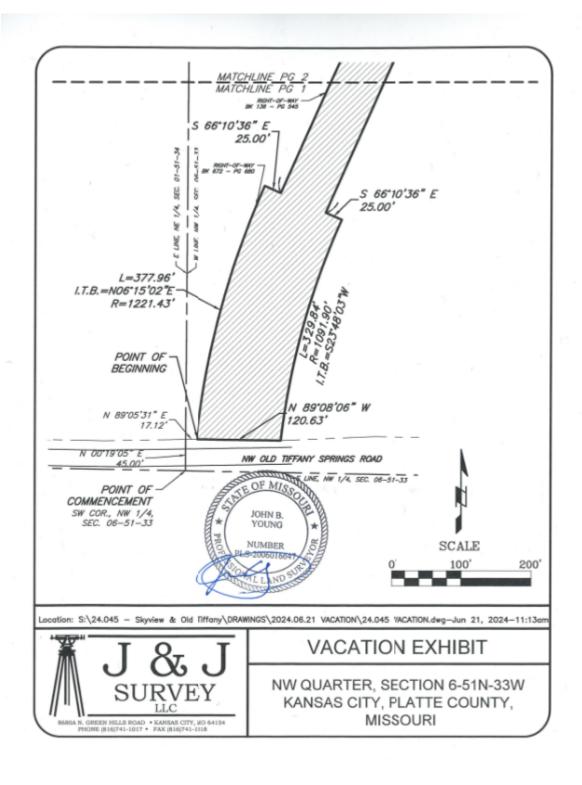

Commencing at the Southwest Corner of said Northwest Quarter, thence North 00° 19'05" East along the West line of said Northwest Quarter, 45.00 feet to the North Right-of-Way line of NW Old Tiffany Springs Road, as now established;

Thence North 89° 05'31" East along said North Right-of-Way line, 17.12 feet to the Point of Beginning;

Thence on a curve to the right, having an initial tangent bearing North 06° 15'02" East, a radius of 1221.43 feet and an arc length of 377.96 feet;

Thence South 66° 10'36" East, 25.00 feet;

Thence North 23° 49'24" East, 532.45 feet to the South Right-of-Way line of N Ambassador Drive, as now established;

Thence South 69° 49'45" East along said South Right-of-Way line, 70.00 feet;

Thence South 23° 49'24" West, 536.93 feet;

Thence South 66° 10'36" East, 25.00 feet;

Thence on a curve to the left, having an initial tangent bearing South 23° 48'03" West, a radius of 1,091.90 feet and an arc length of 329.84 feet to said North Right-of-Way line of NW Old Tiffany Springs Road;

Thence North 89° 08'06" West along said North Right-of-Way line, 120.63 feet to the Point of Beginning.

Contains 79,785 square feet more or less.

City Planning & Development Department City Hall, 414 E. 12th Street, 15th floor; Kansas City, MO 64106-2795 Phone (816) 513-2846 | Fax (816) 513-2838 | www.kcmo.gov/planning