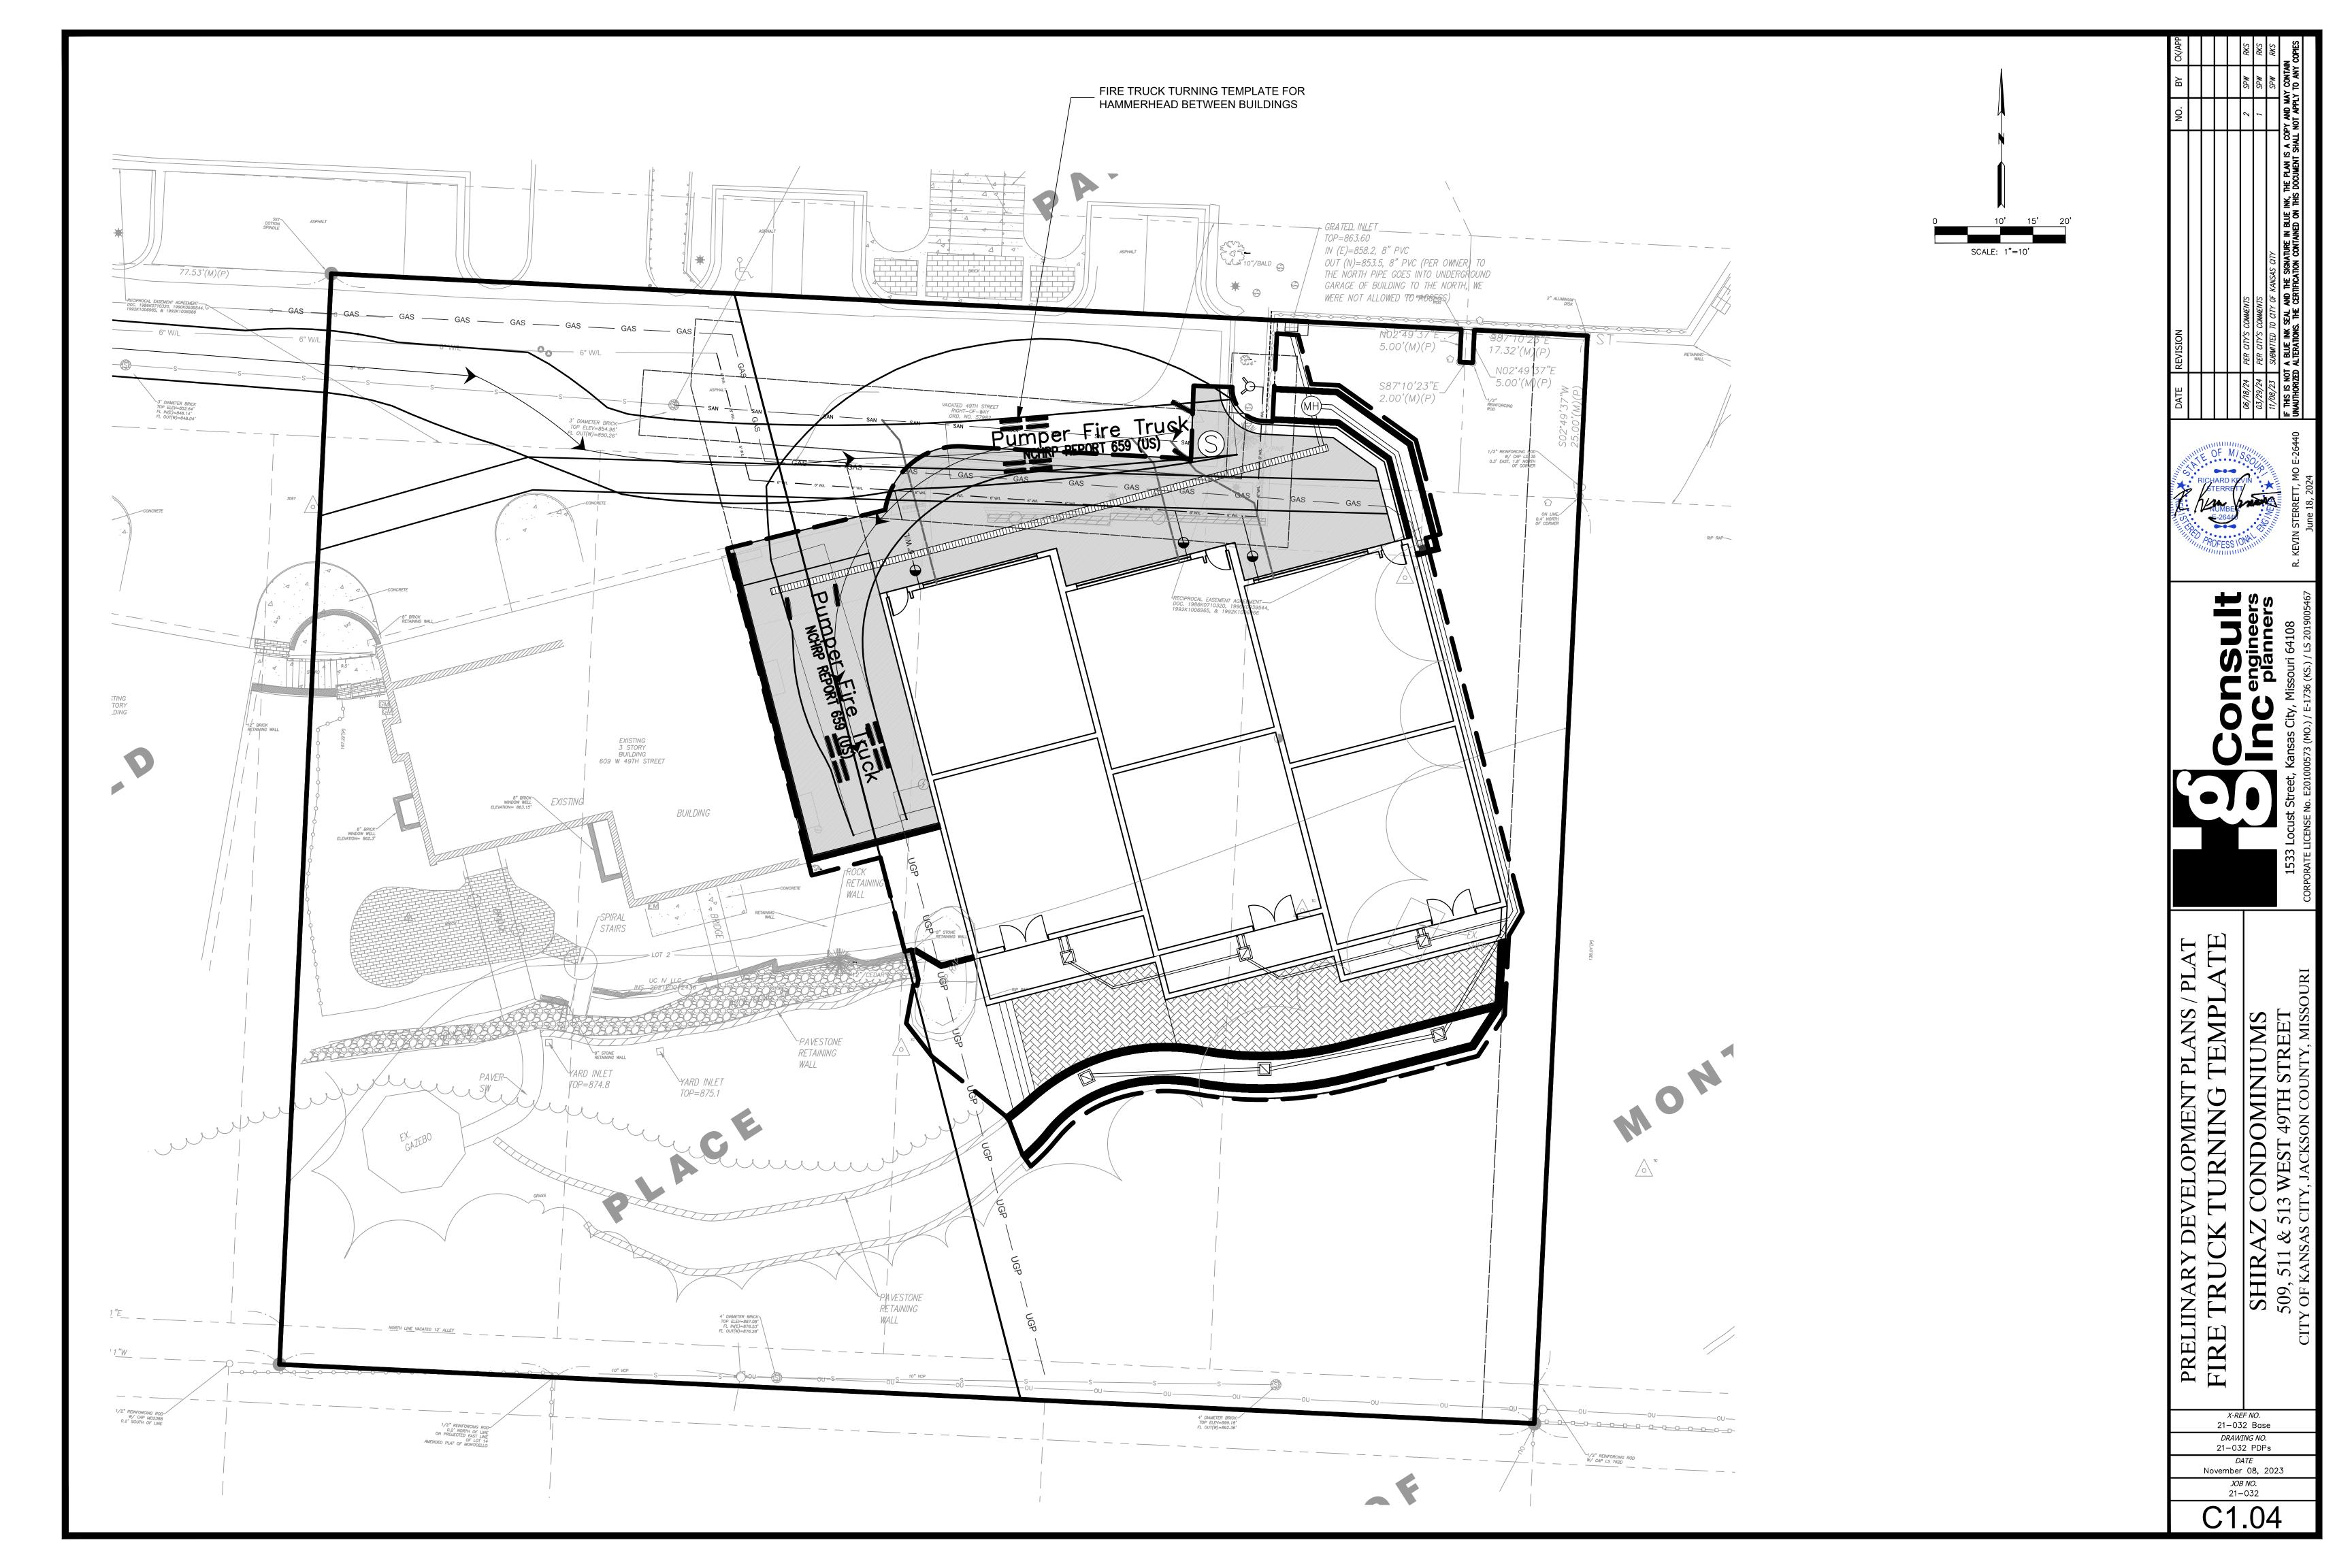

Access to the development will be via vacated W. 49<sup>th</sup> Street. This is a private drive that serves this parcel and the 433 Ward Parkway Condominiums. As part of the approval of the development and the vacation of W. 49<sup>th</sup> Street, a permanent turnaround was required at the terminus of W. 49<sup>th</sup> Street. This development will be able to provide the required turnaround per KCFD specifications. Staff recommends that the book and page number of the reciprocal cross access easement be shown on the face of the plan.

The site slopes from south to north towards Ward Parkway (Brush Creek). The 45-40 feet change in grade from north to south presents additional challenge on this site. The developer has been stabilized the site with retaining walls and ground cover.