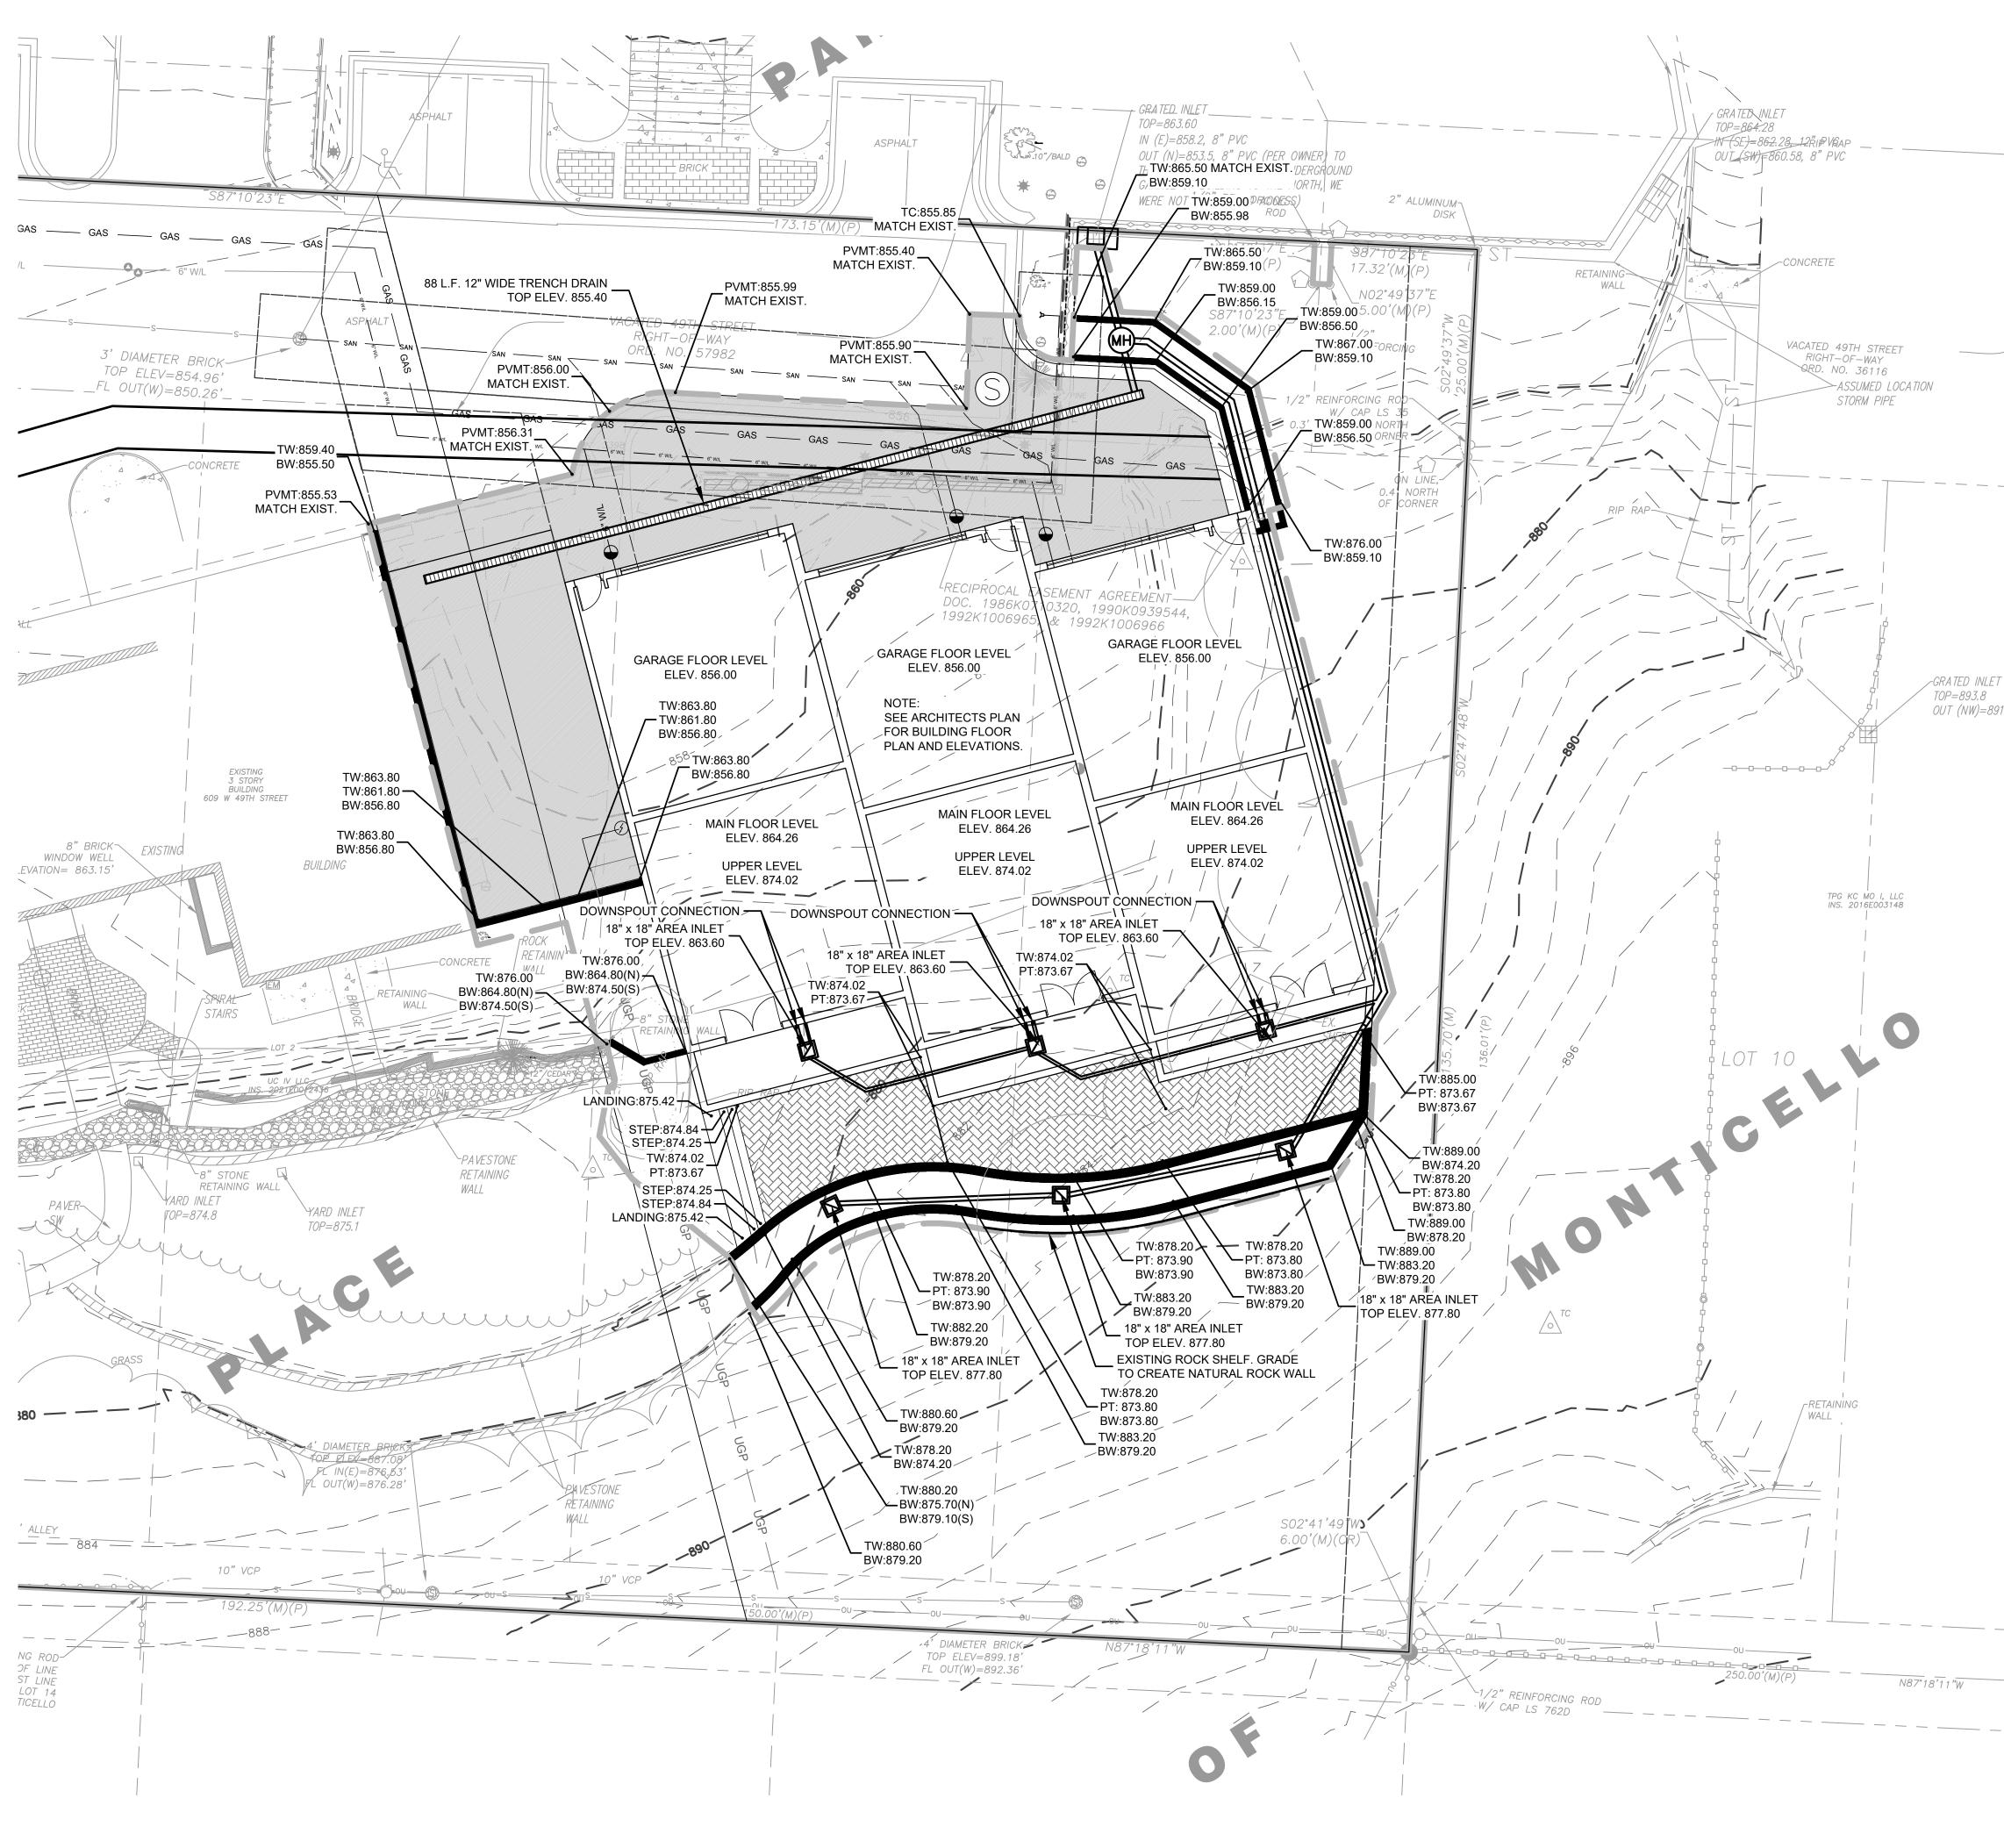

#### **EXISTING CONDITIONS**

The subject site of this proposed development plan (preliminary plat) is generally located at the southeast corner of W. 49<sup>th</sup> Street and Sunset Drive. The site is platted as Lot 2 of Arnold Place. West 49<sup>th</sup> Street was vacated and now acts as a private drive serving 433 Ward Parkway Condo and this parcel. There is an existing duplex on the south side of vacated W. 49<sup>th</sup> Street. One of the major challenges of this site is the vertical change in grade from north to south.

Access to the development will be via vacated W. 49<sup>th</sup> Street. This is a private drive that serves this parcel and the 433 Ward Parkway Condominiums. As part of the approval of the development and the vacation of W. 49<sup>th</sup> Street, a permanent turnaround was required at the terminus of W. 49<sup>th</sup> Street. This development will be able to provide the required turnaround per KCFD specifications. Staff recommends that the book and page number of the reciprocal cross access easement be shown on the face of the plan.

The site slopes from south to north towards Ward Parkway (Brush Creek). The 45-40 feet change in grade from north to south presents additional challenge on this site. The developer has been stabilized the site with retaining walls and ground cover.

There are adequate utilities proposed for the site. Existing water main connections are available. (OA)

F. The location, orientation, and architectural features, including design and material, of buildings and other structures on the site must be designed to be compatible with adjacent properties. The Development Plan is proposing a new building on W. 49<sup>th</sup> Street that is compatible with the surrounding land uses. (OA) G. Landscaping, berms, fences, and/or walls must be provided to buffer the site from undesirable views, noises, lighting, or other off-site negative influences and to buffer adjacent properties from negative influences that may be created by the plan.