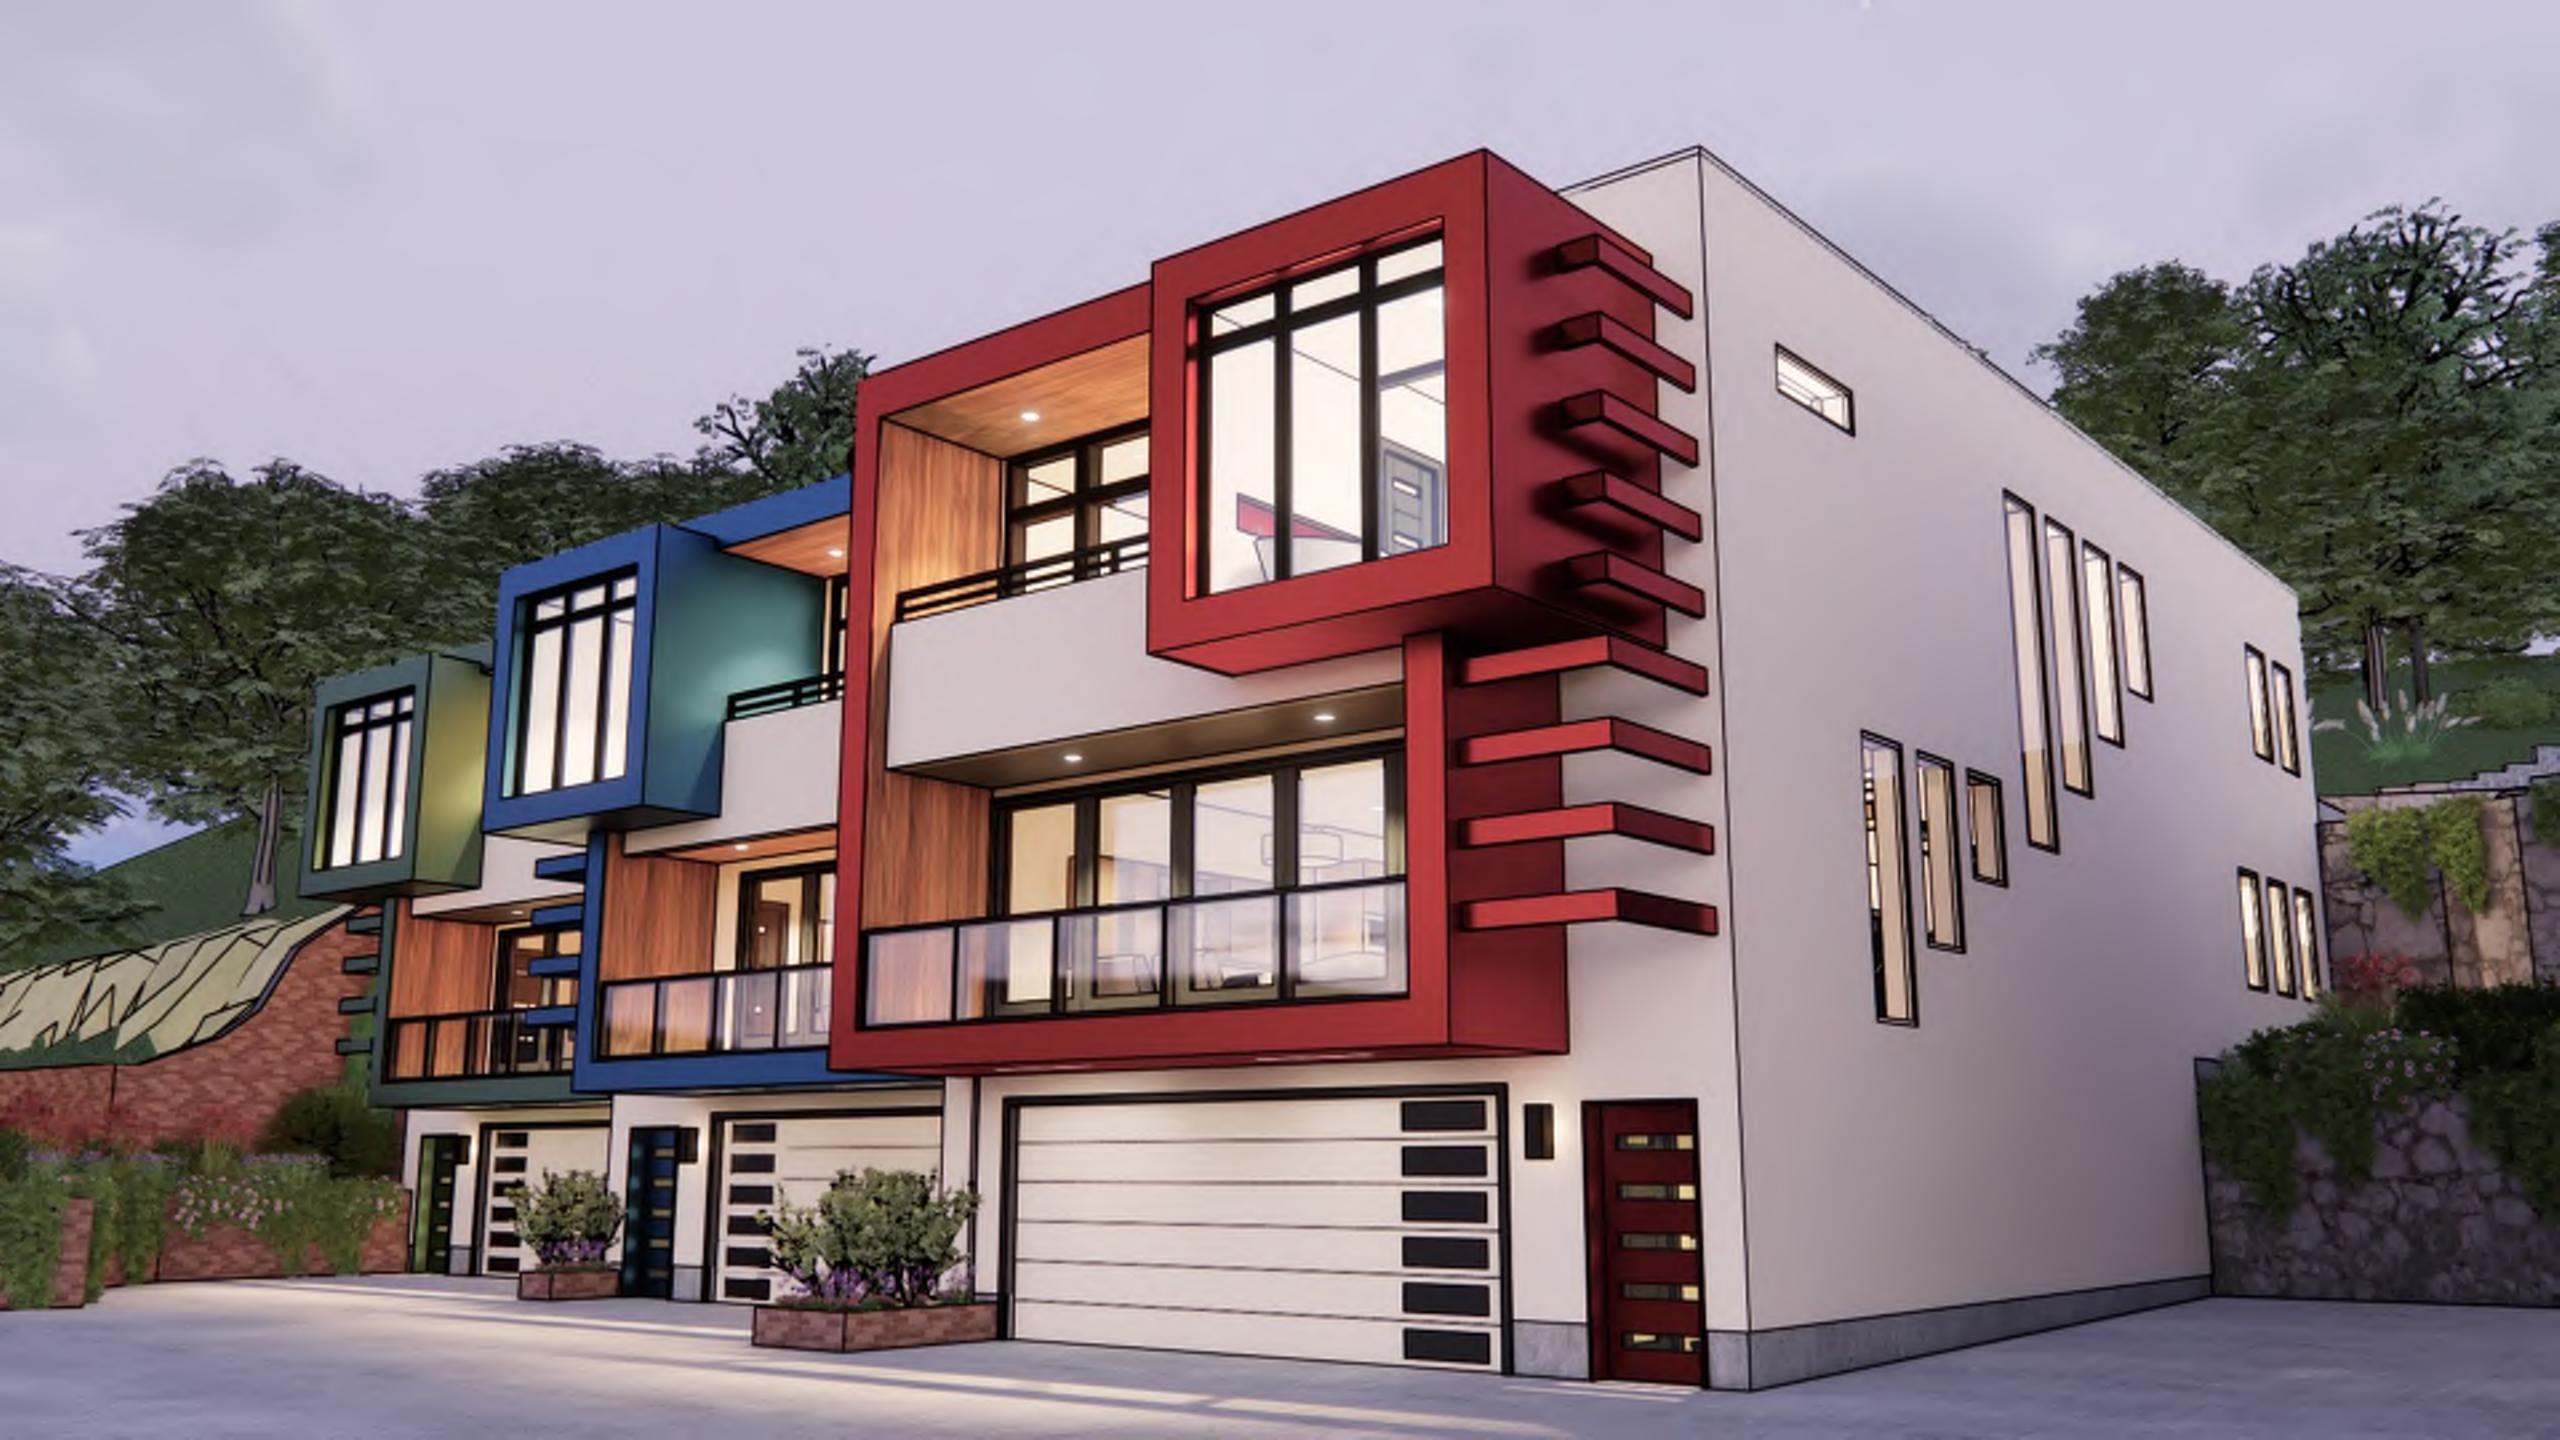

#### SUMMARY OF REQUEST + KEY POINTS

The applicant is seeking approval of a development plan which also serves as a preliminary plat, in District R-5 (Residential) to allow for five (5) residential townhomes in two (2) phases on one (1) lot.

#### **PLAN REVIEW**

The applicant is seeking approval of a development plan which also serves as a preliminary plat, in District R-5 (Residential) to allow for five (5) residential townhomes in two (2) phases on one (1) lot. The development plan acts as a preliminary plat to allow the existing building (duplex) to remain and seeks entitlement for three additional townhomes. Phase I is to allow for a minor subdivision (condo plat) of the existing duplex and creation of a separate tract that allows for phase II. This phase will house the three-unit condo plat (3D) to allow for the sale of the existing units.

The existing structure is a three-story building with garages on the first floor. The proposed buildings will also be three stories due to the topography of the site. The new building will be constructed of primarily stucco and accented with Pac clad metal flush panels. The foundation and exterior walls will be structurally engineered with reinforced concrete walls.