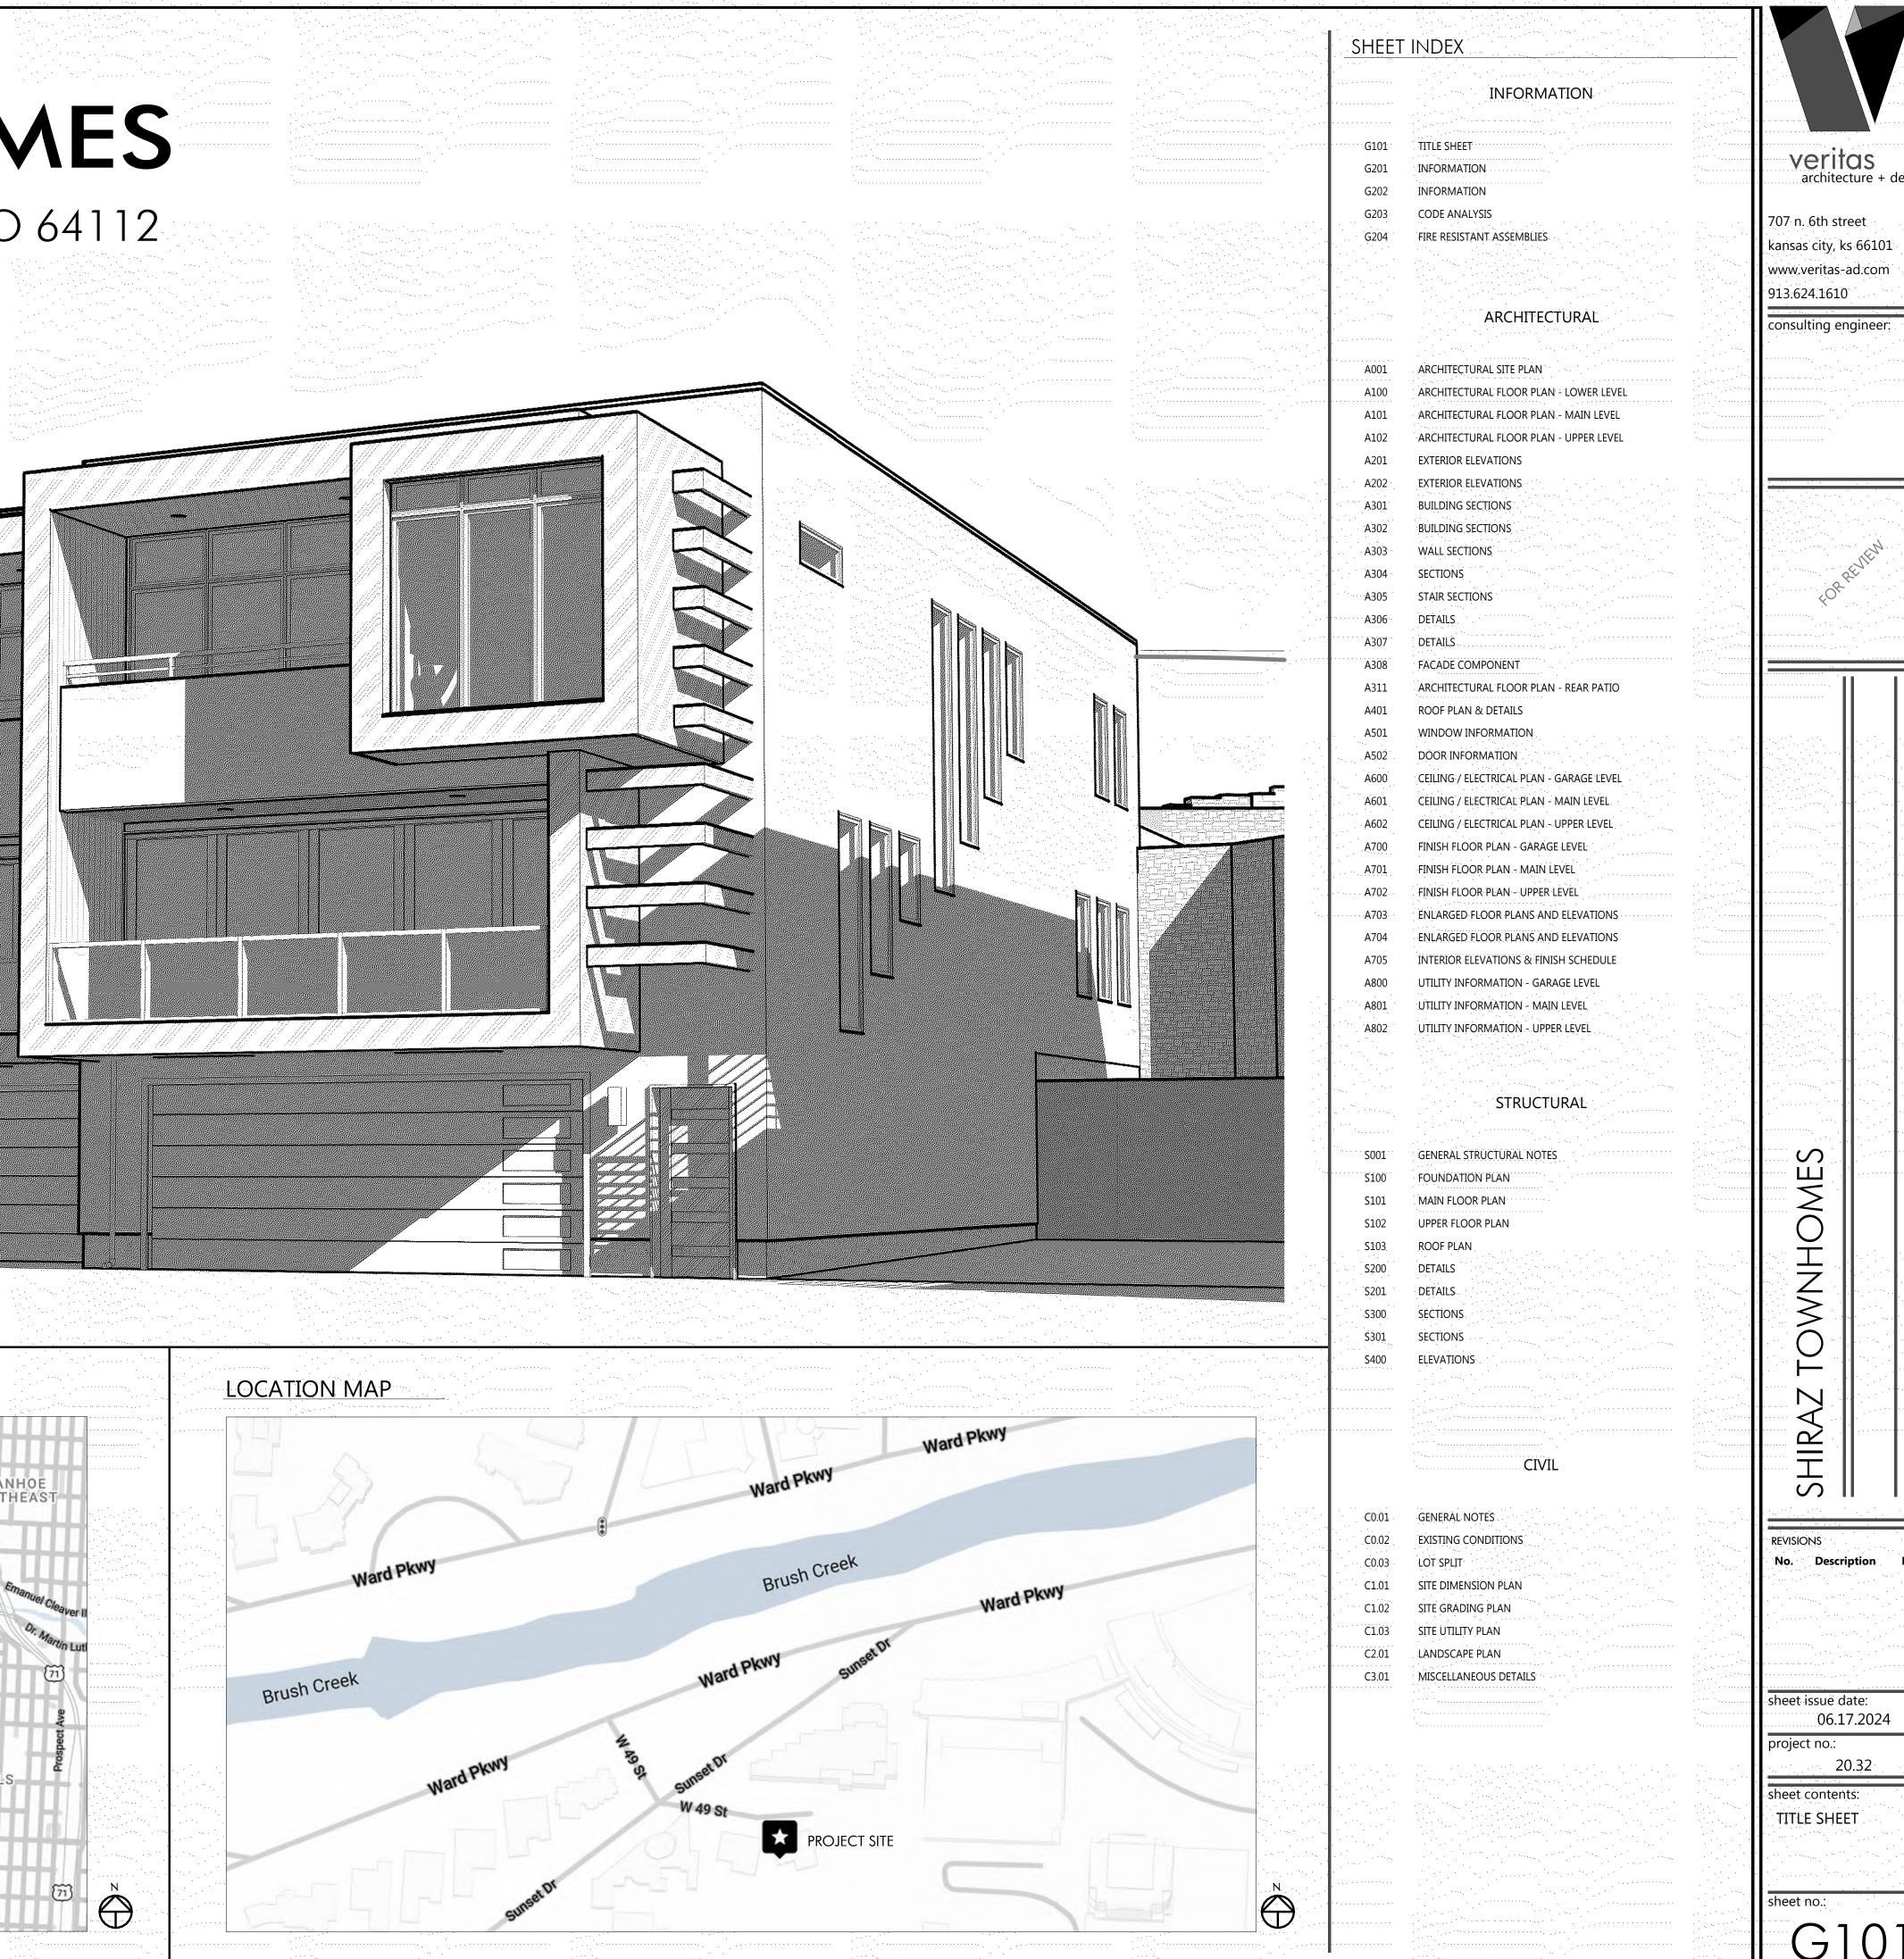

The existing structure is a three-story building with garages on the first floor. The proposed buildings will also be three stories due to the topography of the site. The new building will be constructed of primarily stucco and accented with Pac clad metal flush panels. The foundation and exterior walls will be structurally engineered with reinforced concrete walls.

The site slopes from south to north towards Ward Parkway (Brush Creek). The 45-40 feet change in grade from north to south presents additional challenge on this site. The developer has been stabilized the site with retaining walls and ground cover.