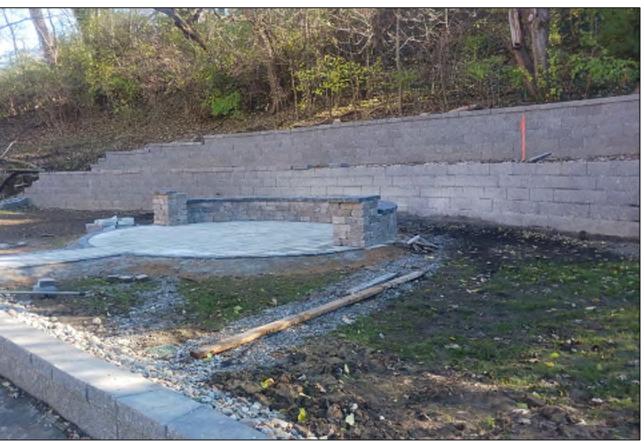

The site slopes from south to north towards Ward Parkway (Brush Creek). The 45-40 feet change in grade from north to south presents additional challenge on this site. The developer has been stabilized the site with retaining walls and ground cover.

The development plan shall include a preliminary landscape plan which shows a streetscape plan that includes planters per staff approval. (OA)

H. The design of streets, drives, and parking areas within the project should result in a minimum of area devoted to asphalt or other impervious surfaces consistent with the needs of the project and city code requirements.

The proposed site plan provides an efficient layout for the proposed uses and does not create unnecessary impervious surfaces. (OA)

 The plan must identify trees to be removed and trees to be preserved during the development of the subject property with the goal of saving trees that are not required to be removed for the development of the property.