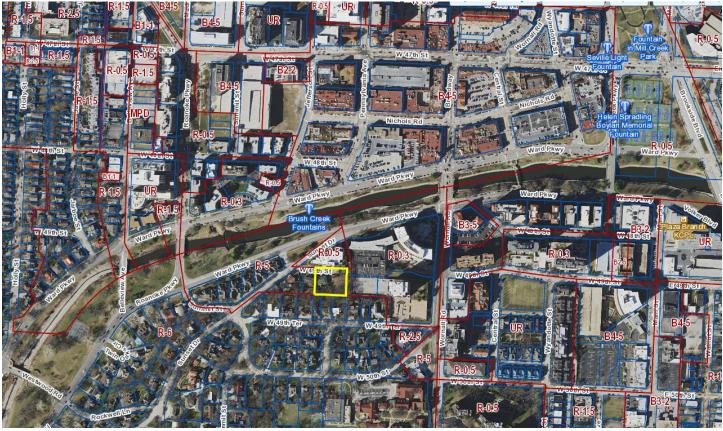

#### Owners

UC IV, LLC.

| Location         | 609 W. 49 <sup>th</sup> Street |
|------------------|--------------------------------|
| Area             | About 0.73 acres               |
| Zoning           | R-5                            |
| Council District | 6 <sup>th</sup>                |
| County           | Jackson                        |
| School District  | КСМО                           |
|                  |                                |

#### Surrounding Land Uses

North: 433 Ward Parkway Condominiums, zoned R-0.5. South: Single Family residences, zoned R-6. East: Intercontinental Hotel. West: Duplex townhomes, zoned R-5.

#### Major Street Plan

The City's Major Street Plan does not identify Sunset Drive at this location. West 49<sup>th</sup> Street is a private street.

#### **EXISTING CONDITIONS**

The subject site of this proposed development plan (preliminary plat) is generally located at the southeast corner of W. 49<sup>th</sup> Street and Sunset Drive. The site is platted as Lot 2 of Arnold Place. West 49<sup>th</sup> Street was vacated and now acts as a private drive serving 433 Ward Parkway Condo and this parcel. There is an existing duplex on the south side of vacated W. 49<sup>th</sup> Street. One of the major challenges of this site is the vertical change in grade from north to south.

To the north is 433 Ward Parkway Condominiums, and to the east is the Intercontinental Hotel. To the south are existing singlefamily residences. To the west is an existing duplex like the one on this parcel.