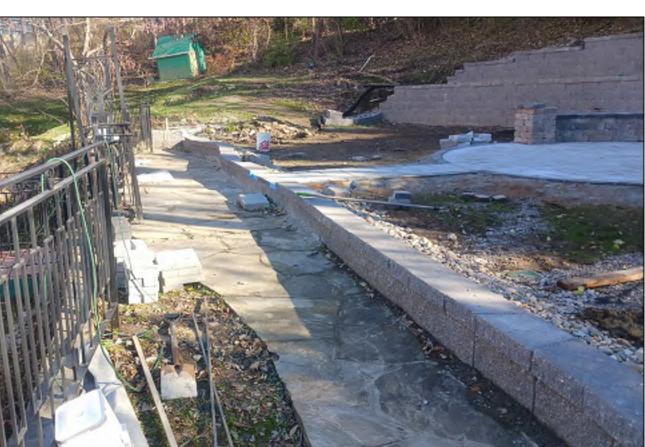

The site slopes from south to north towards Ward Parkway (Brush Creek). The 45-40 feet change in grade from north to south presents additional challenge on this site. The developer has been stabilized the site with retaining walls and ground cover.