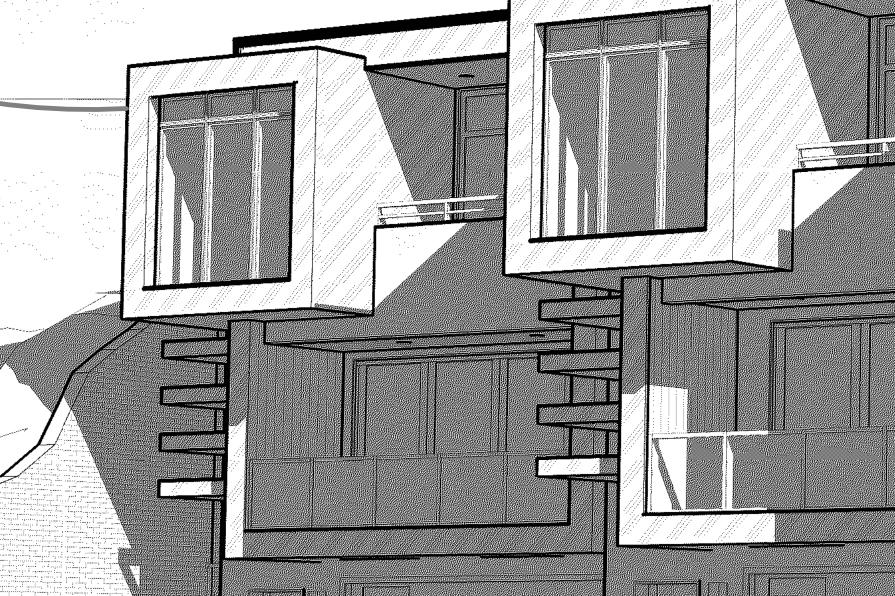

The existing structure is a three-story building with garages on the first floor. The proposed buildings will also be three stories due to the topography of the site. The new building will be constructed of primarily stucco and accented with Pac clad metal flush panels. The foundation and exterior walls will be structurally engineered with reinforced concrete walls.