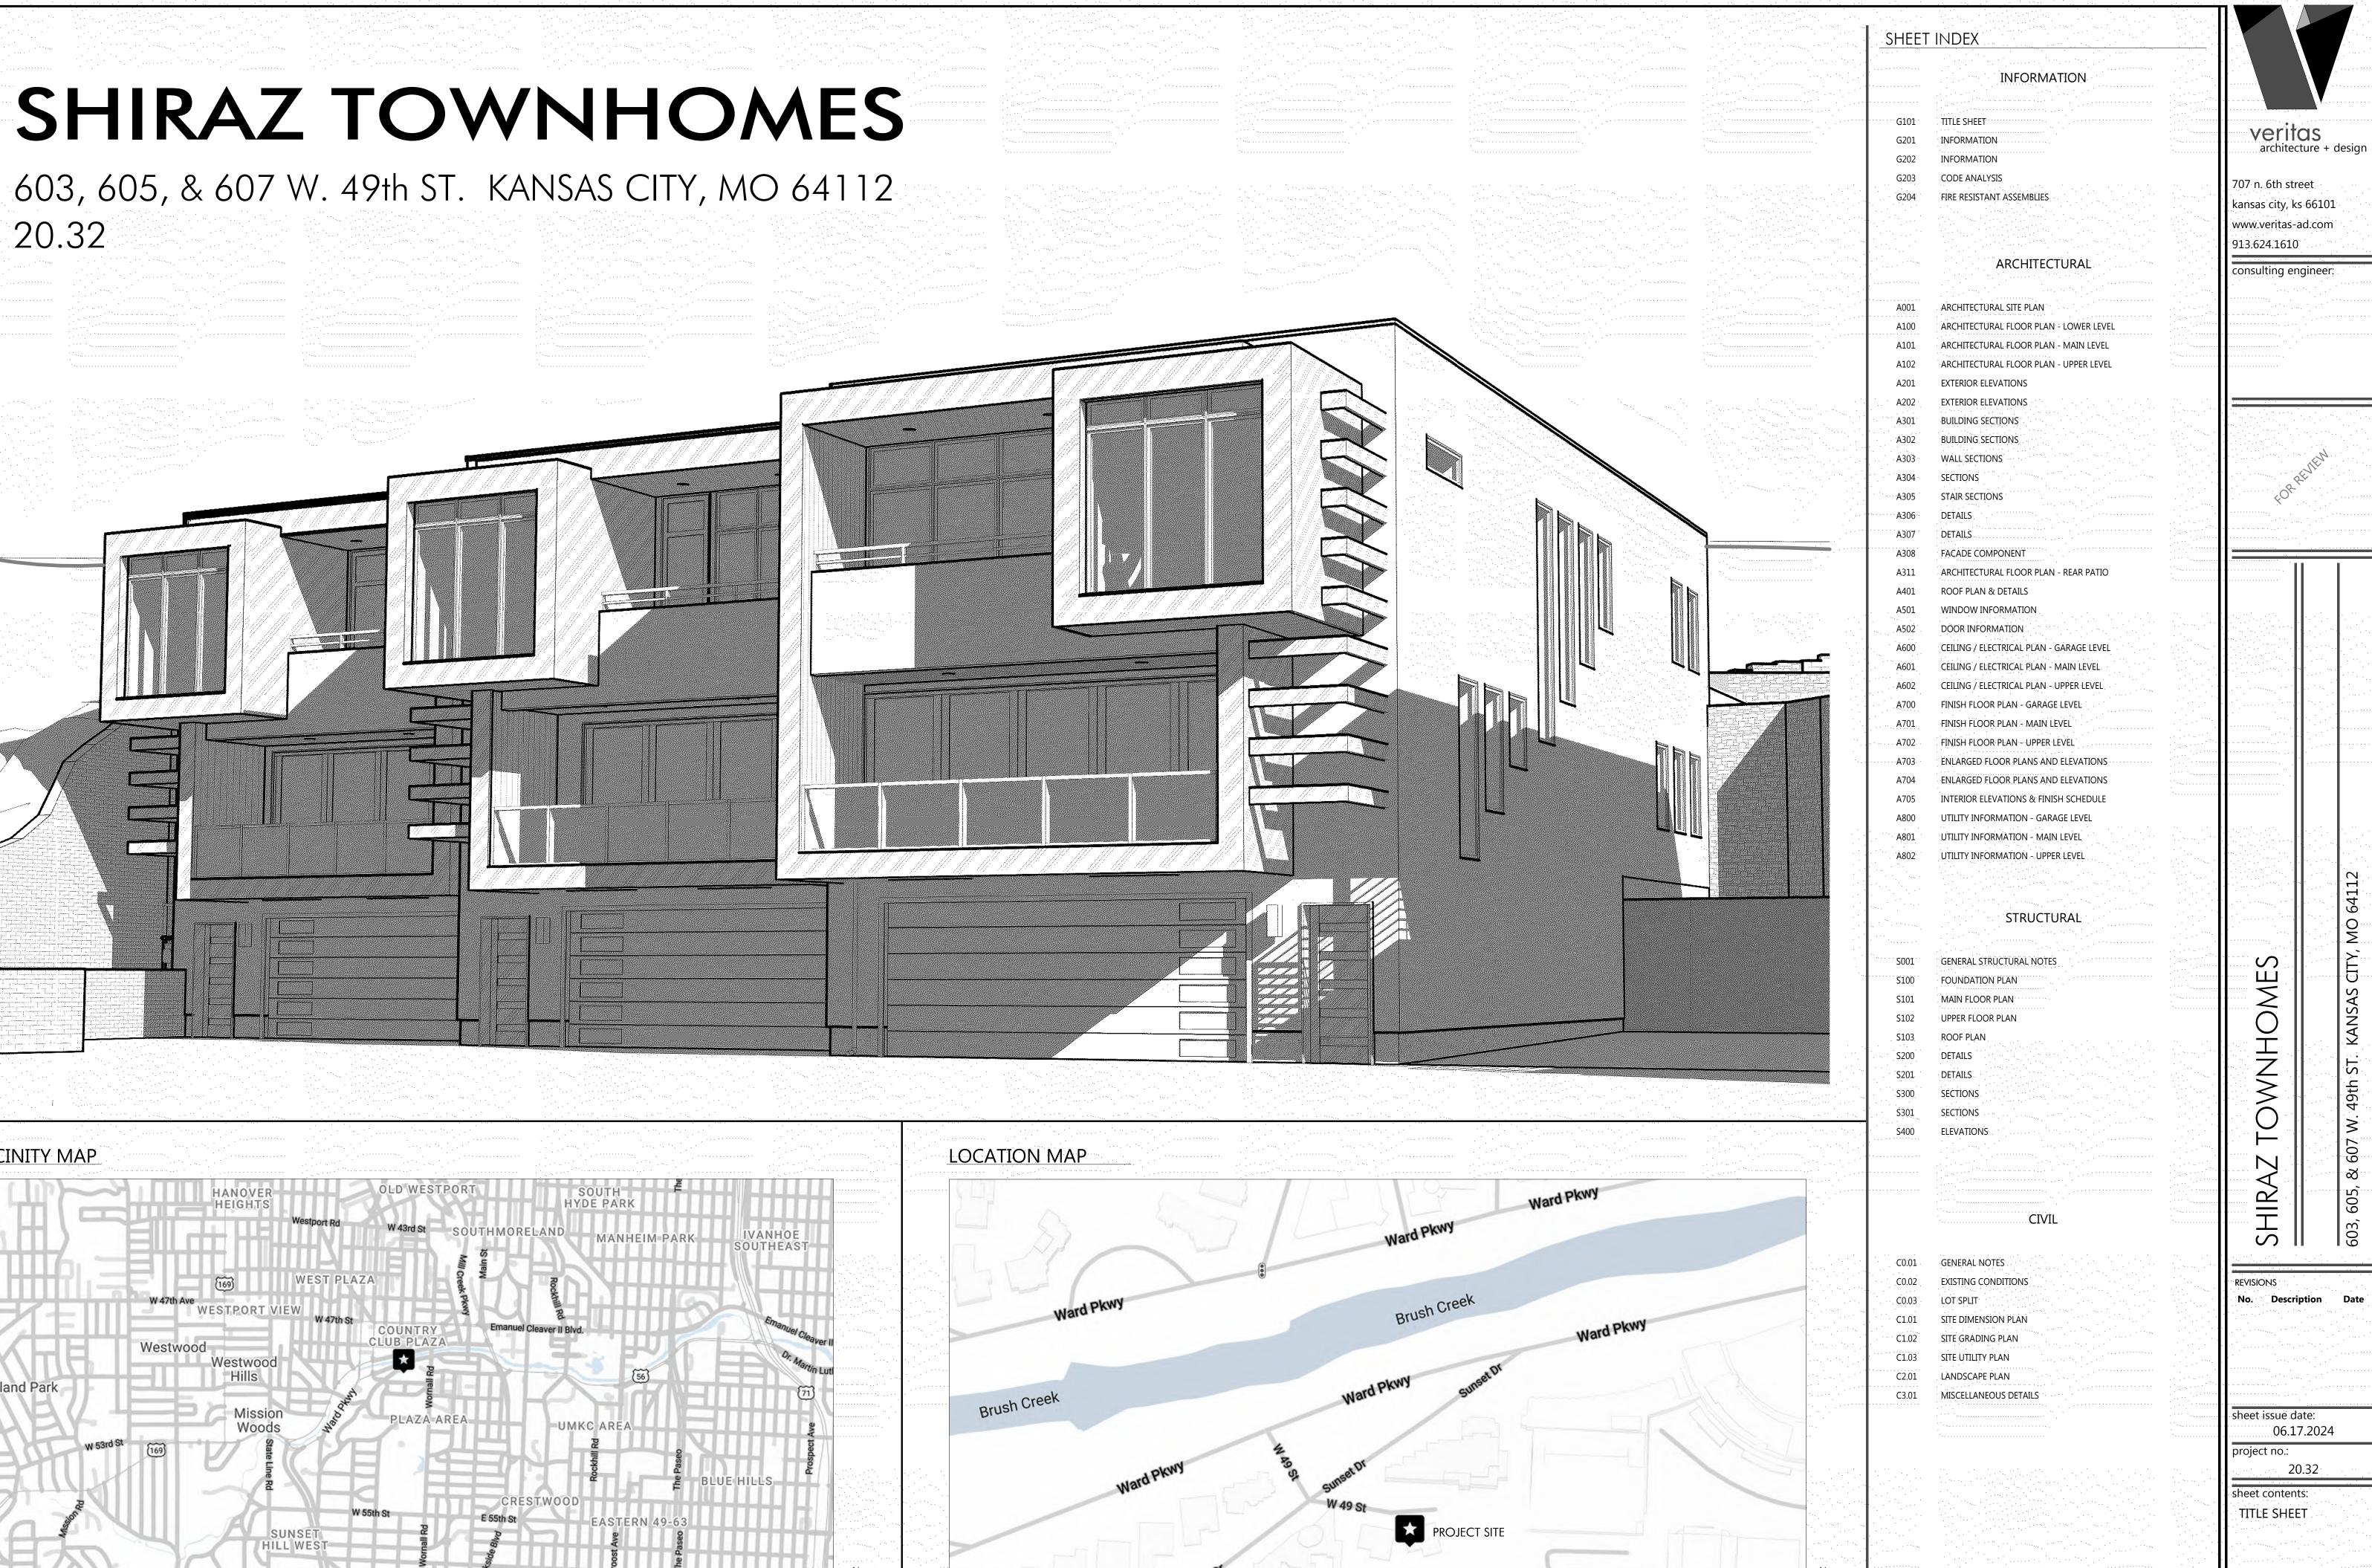

#### Project Name Shiraz Condominium

#### SUMMARY OF REQUEST + KEY POINTS

The applicant is seeking approval of a development plan which also serves as a preliminary plat, in District R-5 (Residential) to allow for five (5) residential townhomes in two (2) phases on one (1) lot.

#### **PLAN REVIEW**

The applicant is seeking approval of a development plan which also serves as a preliminary plat, in District R-5 (Residential) to allow for five (5) residential townhomes in two (2) phases on one (1) lot. The development plan acts as a preliminary plat to allow the existing building (duplex) to remain and seeks entitlement for three additional townhomes. Phase I is to allow for a minor subdivision (condo plat) of the existing duplex and creation of a separate tract that allows for phase II. This phase will house the three-unit condo plat (3D) to allow for the sale of the existing units.

The existing structure is a three-story building with garages on the first floor. The proposed buildings will also be three stories due to the topography of the site. The new building will be constructed of primarily stucco and accented with Pac clad metal flush panels. The foundation and exterior walls will be structurally engineered with reinforced concrete walls.