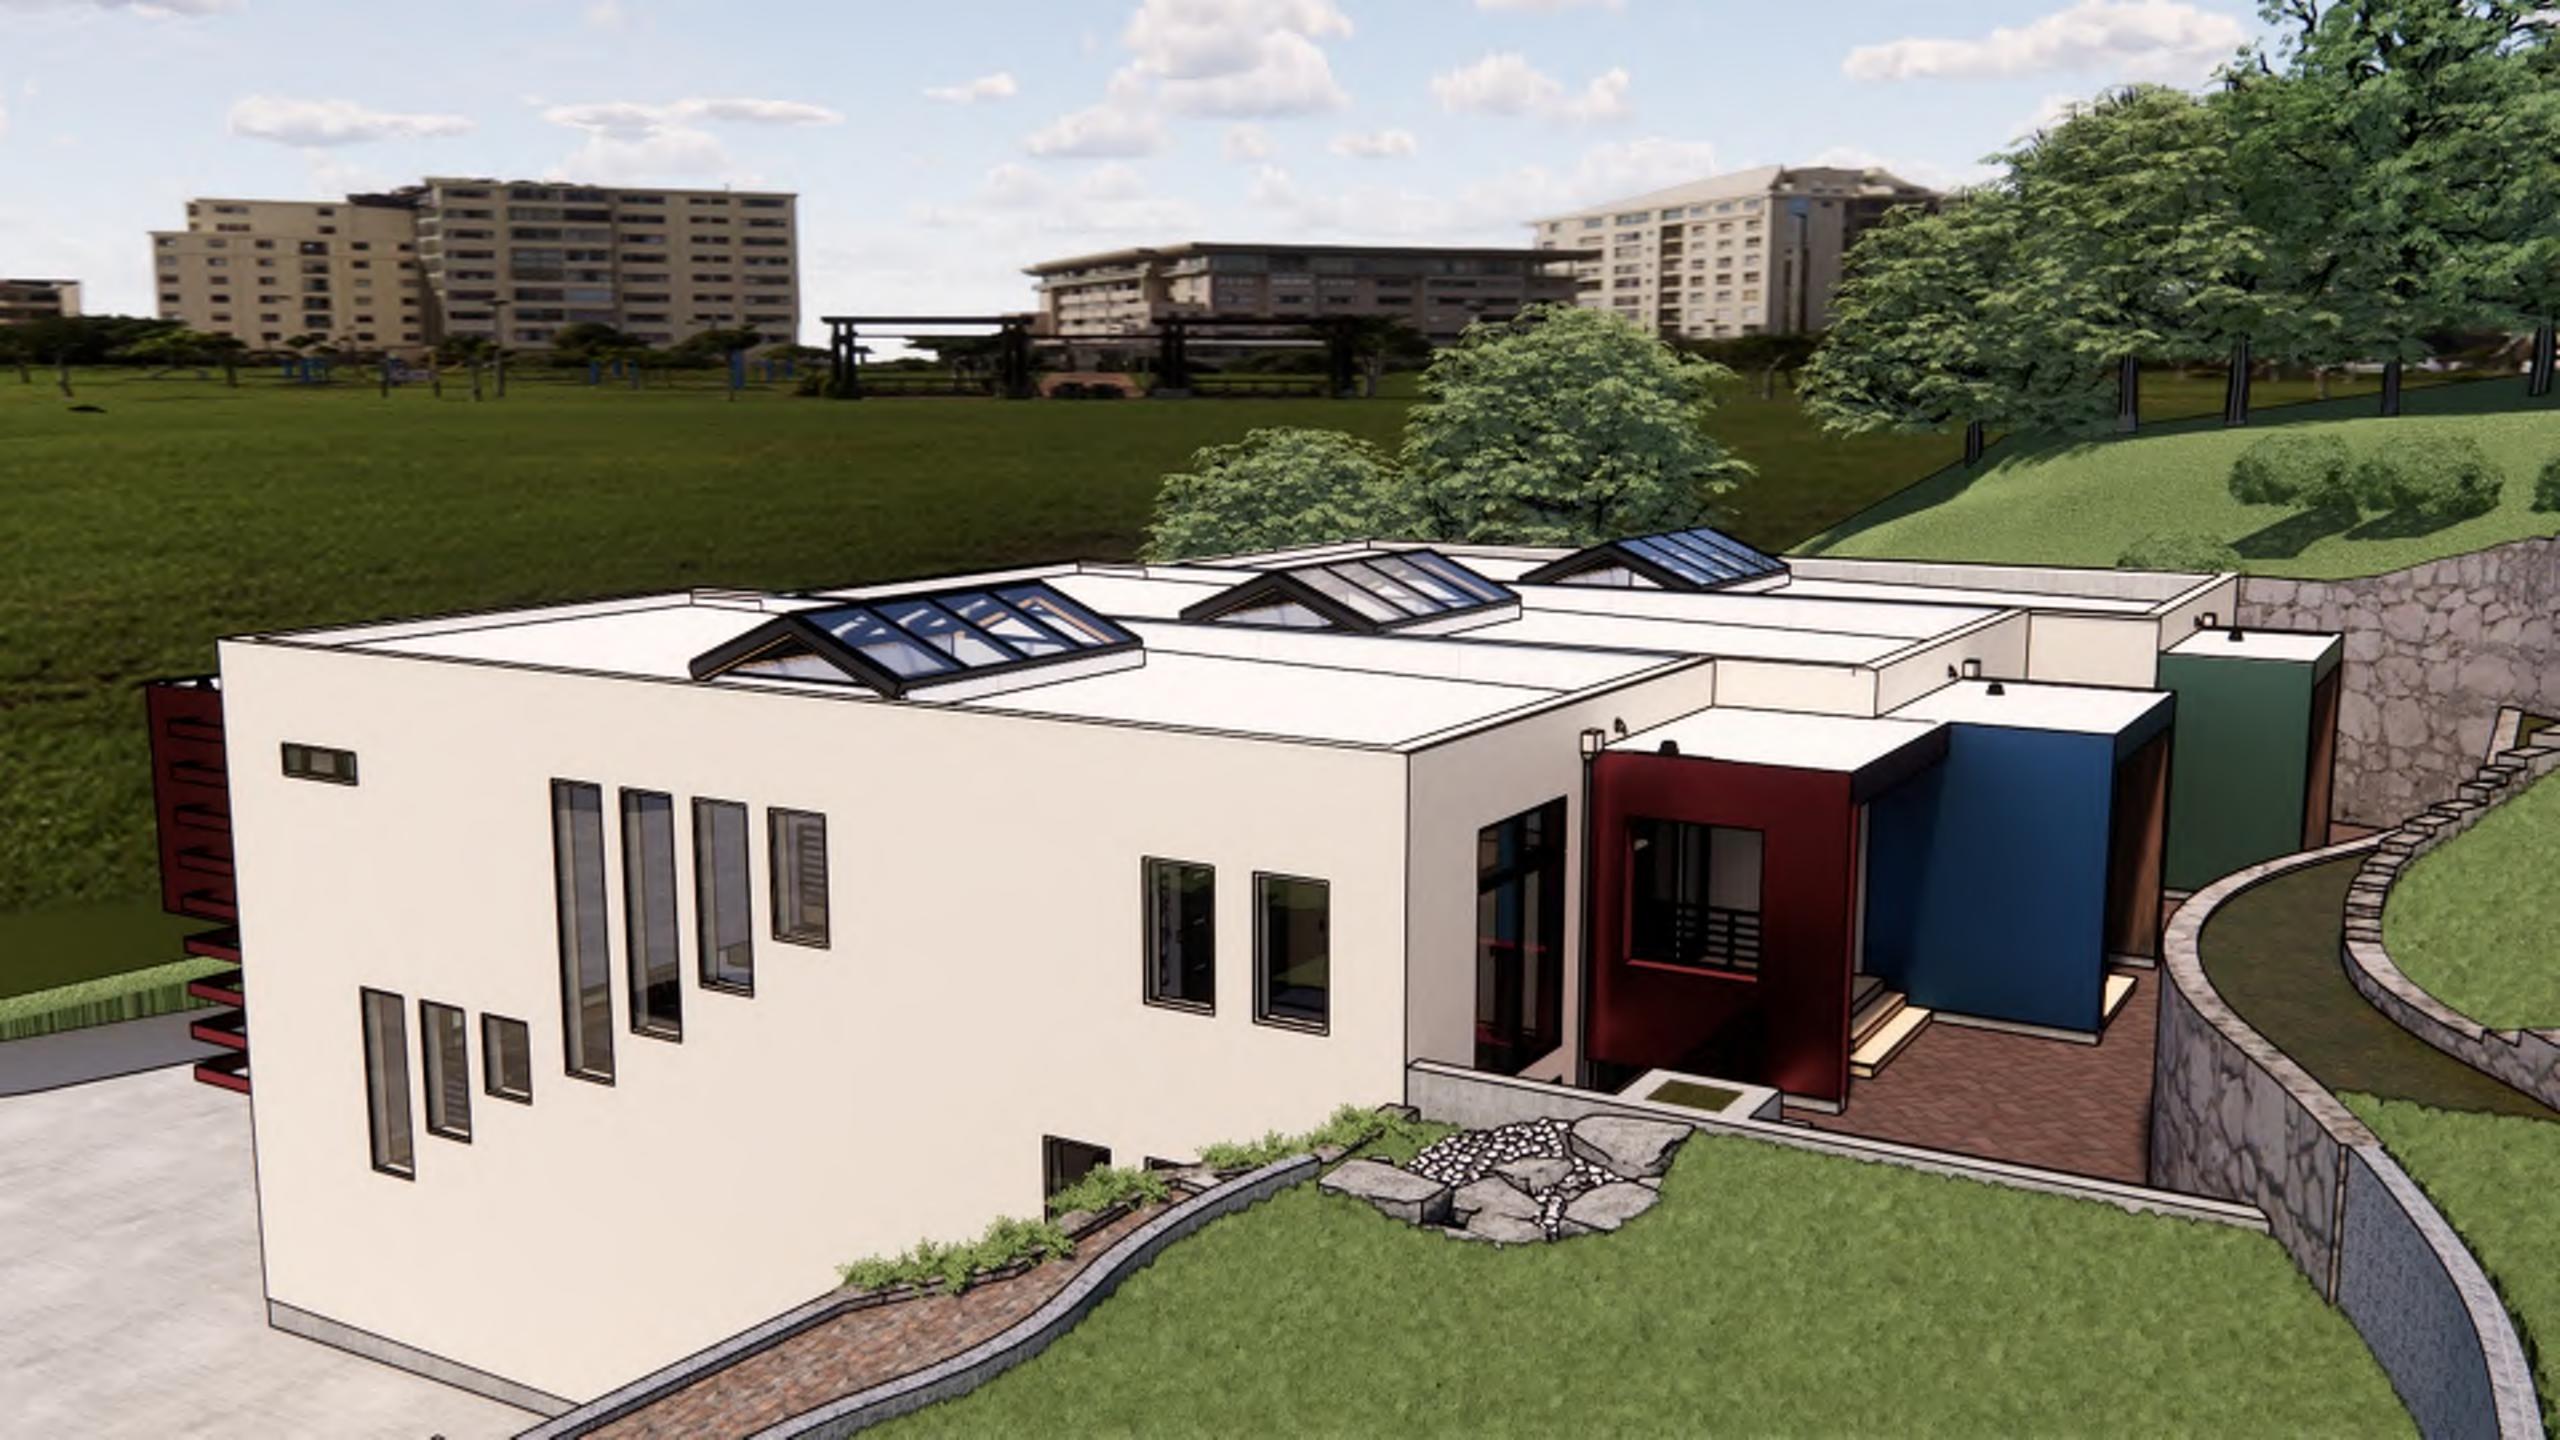

#### **EXISTING CONDITIONS**

The subject site of this proposed development plan (preliminary plat) is generally located at the southeast corner of W. 49<sup>th</sup> Street and Sunset Drive. The site is platted as Lot 2 of Arnold Place. West 49<sup>th</sup> Street was vacated and now acts as a private drive serving 433 Ward Parkway Condo and this parcel. There is an existing duplex on the south side of vacated W. 49<sup>th</sup> Street. One of the major challenges of this site is the vertical change in grade from north to south.

Access to the development will be via vacated W. 49<sup>th</sup> Street. This is a private drive that serves this parcel and the 433 Ward Parkway Condominiums. As part of the approval of the development and the vacation of W. 49<sup>th</sup> Street, a permanent turnaround was required at the terminus of W. 49<sup>th</sup> Street. This development will be able to provide the required turnaround per KCFD specifications. Staff recommends that the book and page number of the reciprocal cross access easement be shown on the face of the plan.

The site slopes from south to north towards Ward Parkway (Brush Creek). The 45-40 feet change in grade from north to south presents additional challenge on this site. The developer has been stabilized the site with retaining walls and ground cover.