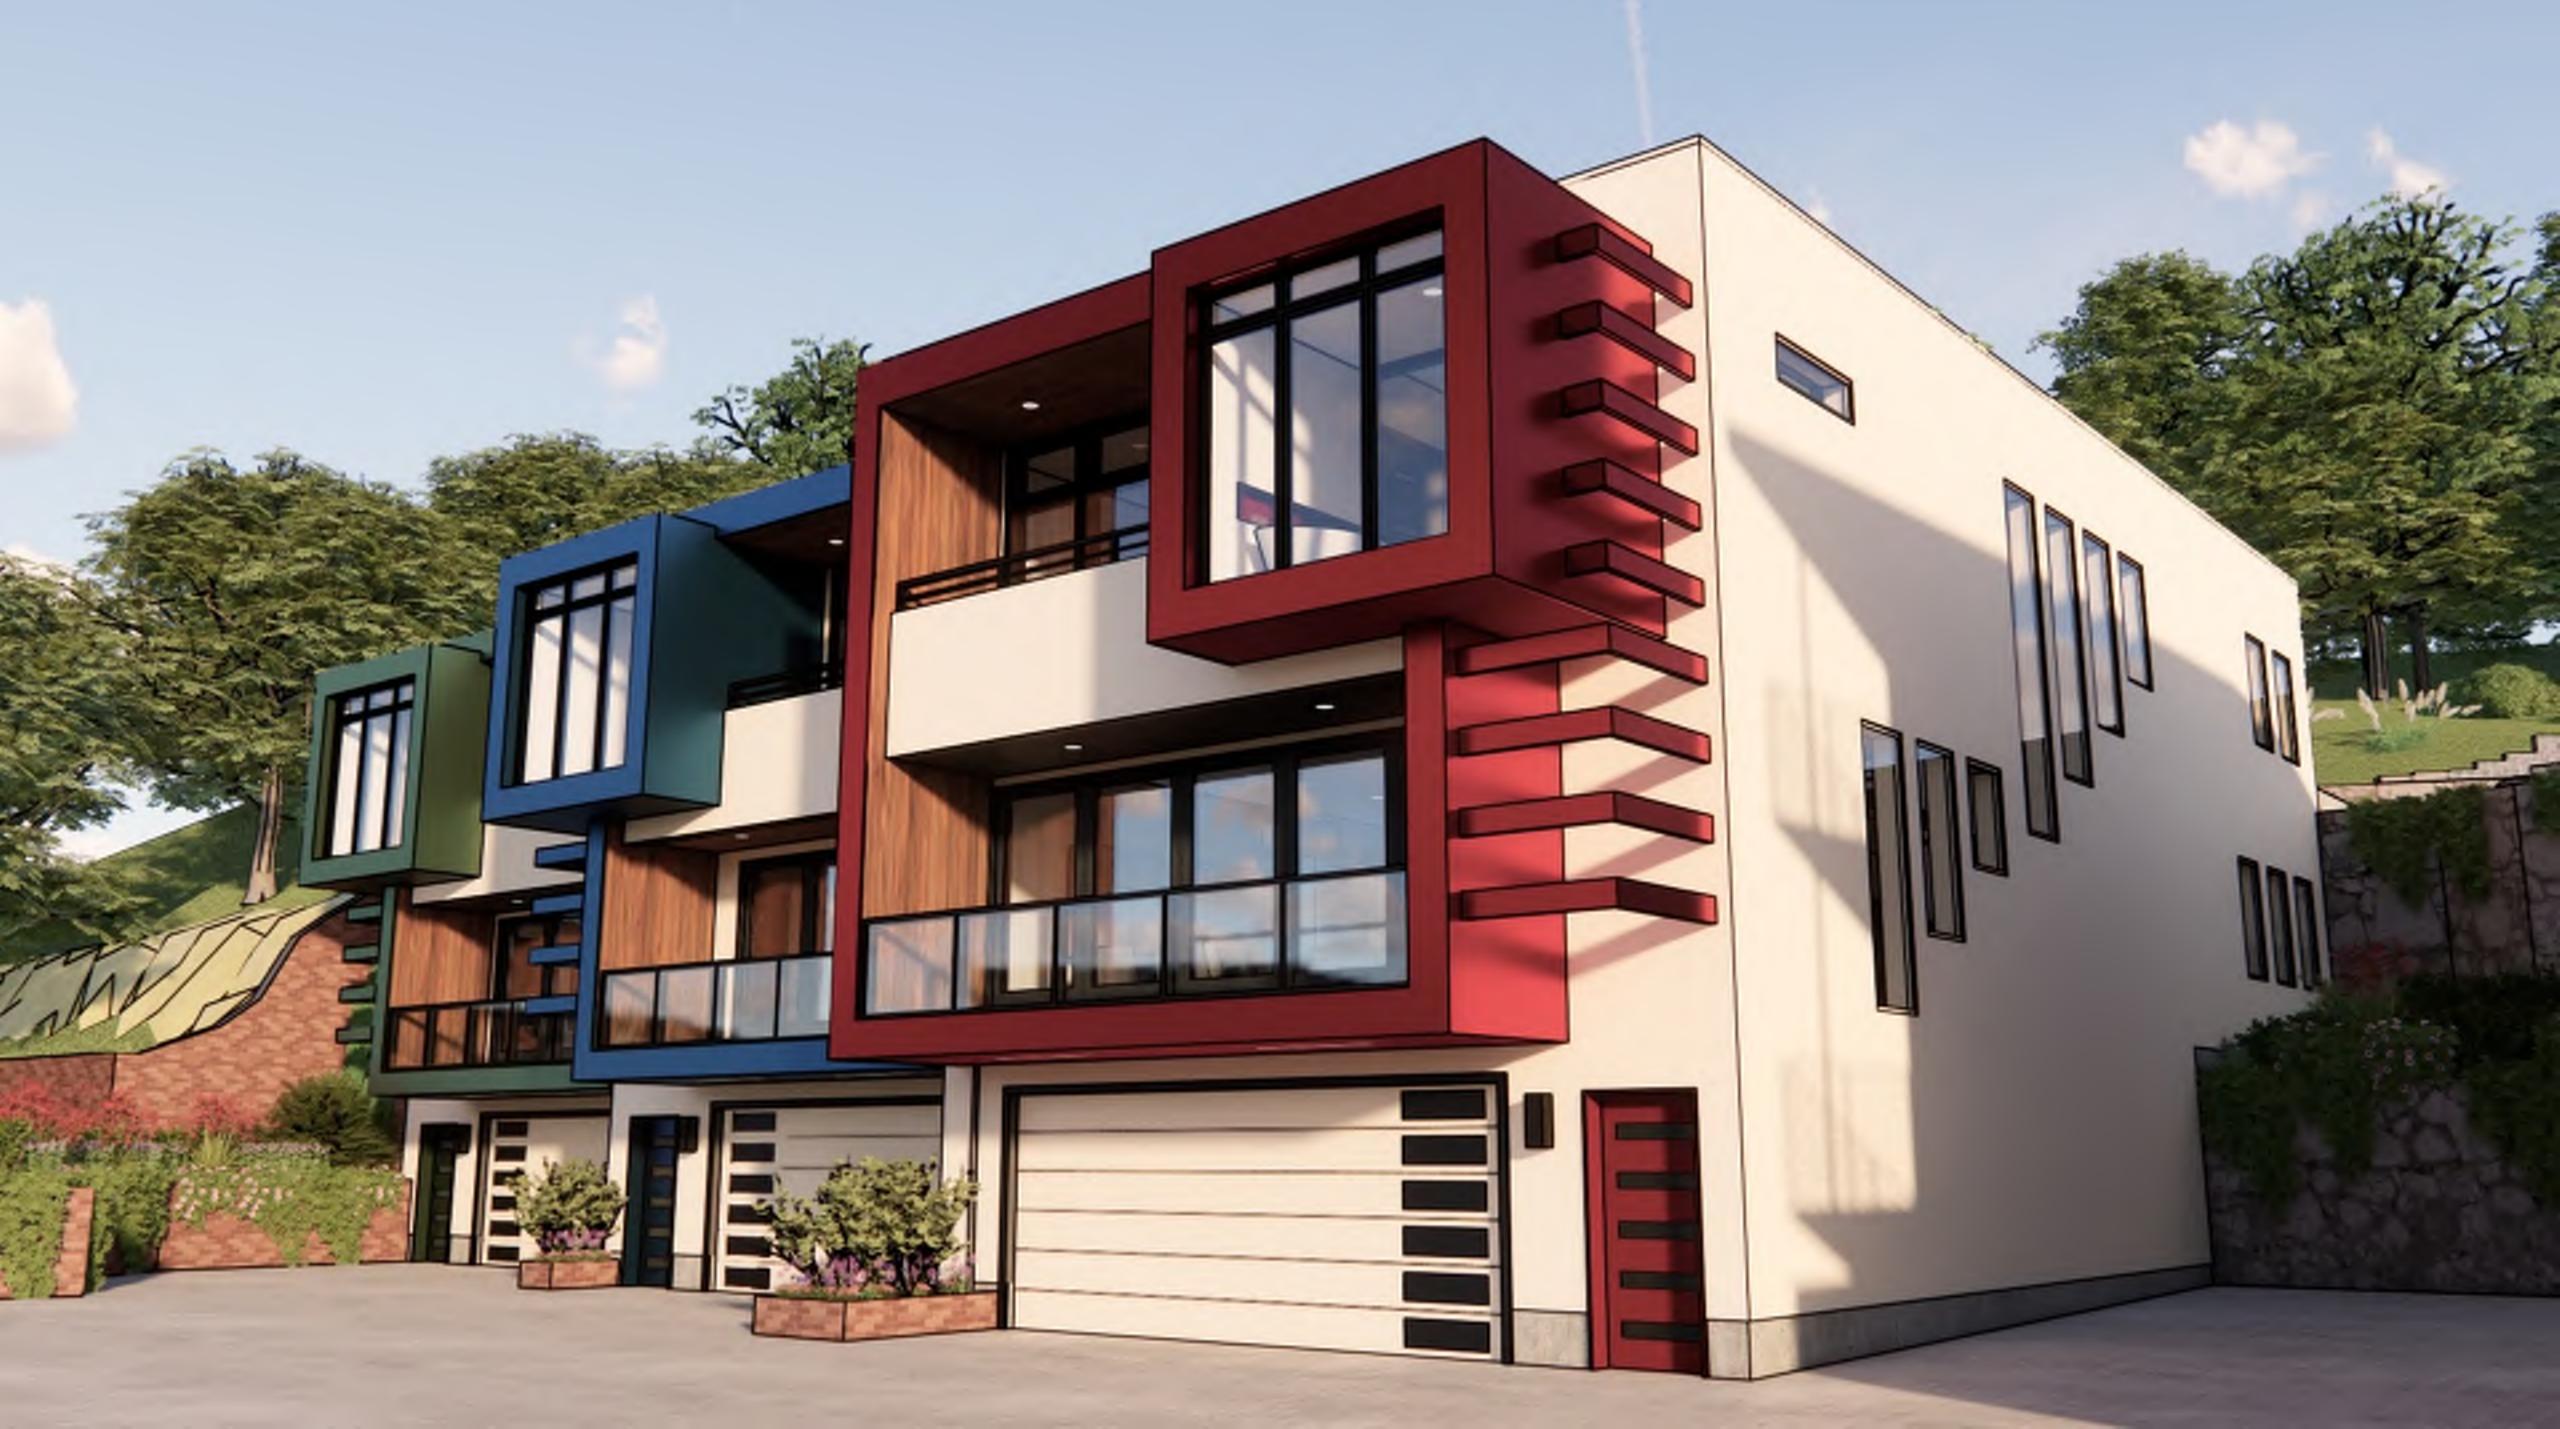

#### SUMMARY OF REQUEST + KEY POINTS

The applicant is seeking approval of a development plan which also serves as a preliminary plat, in District R-5 (Residential) to allow for five (5) residential townhomes in two (2) phases on one (1) lot.

#### **PLAN REVIEW**

The applicant is seeking approval of a development plan which also serves as a preliminary plat, in District R-5 (Residential) to allow for five (5) residential townhomes in two (2) phases on one (1) lot. The development plan acts as a preliminary plat to allow the existing building (duplex) to remain and seeks entitlement for three additional townhomes. Phase I is to allow for a minor subdivision (condo plat) of the existing duplex and creation of a separate tract that allows for phase II. This phase will house the three-unit condo plat (3D) to allow for the sale of the existing units.

The existing structure is a three-story building with garages on the first floor. The proposed buildings will also be three stories due to the topography of the site. The new building will be constructed of primarily stucco and accented with Pac clad metal flush panels. The foundation and exterior walls will be structurally engineered with reinforced concrete walls.