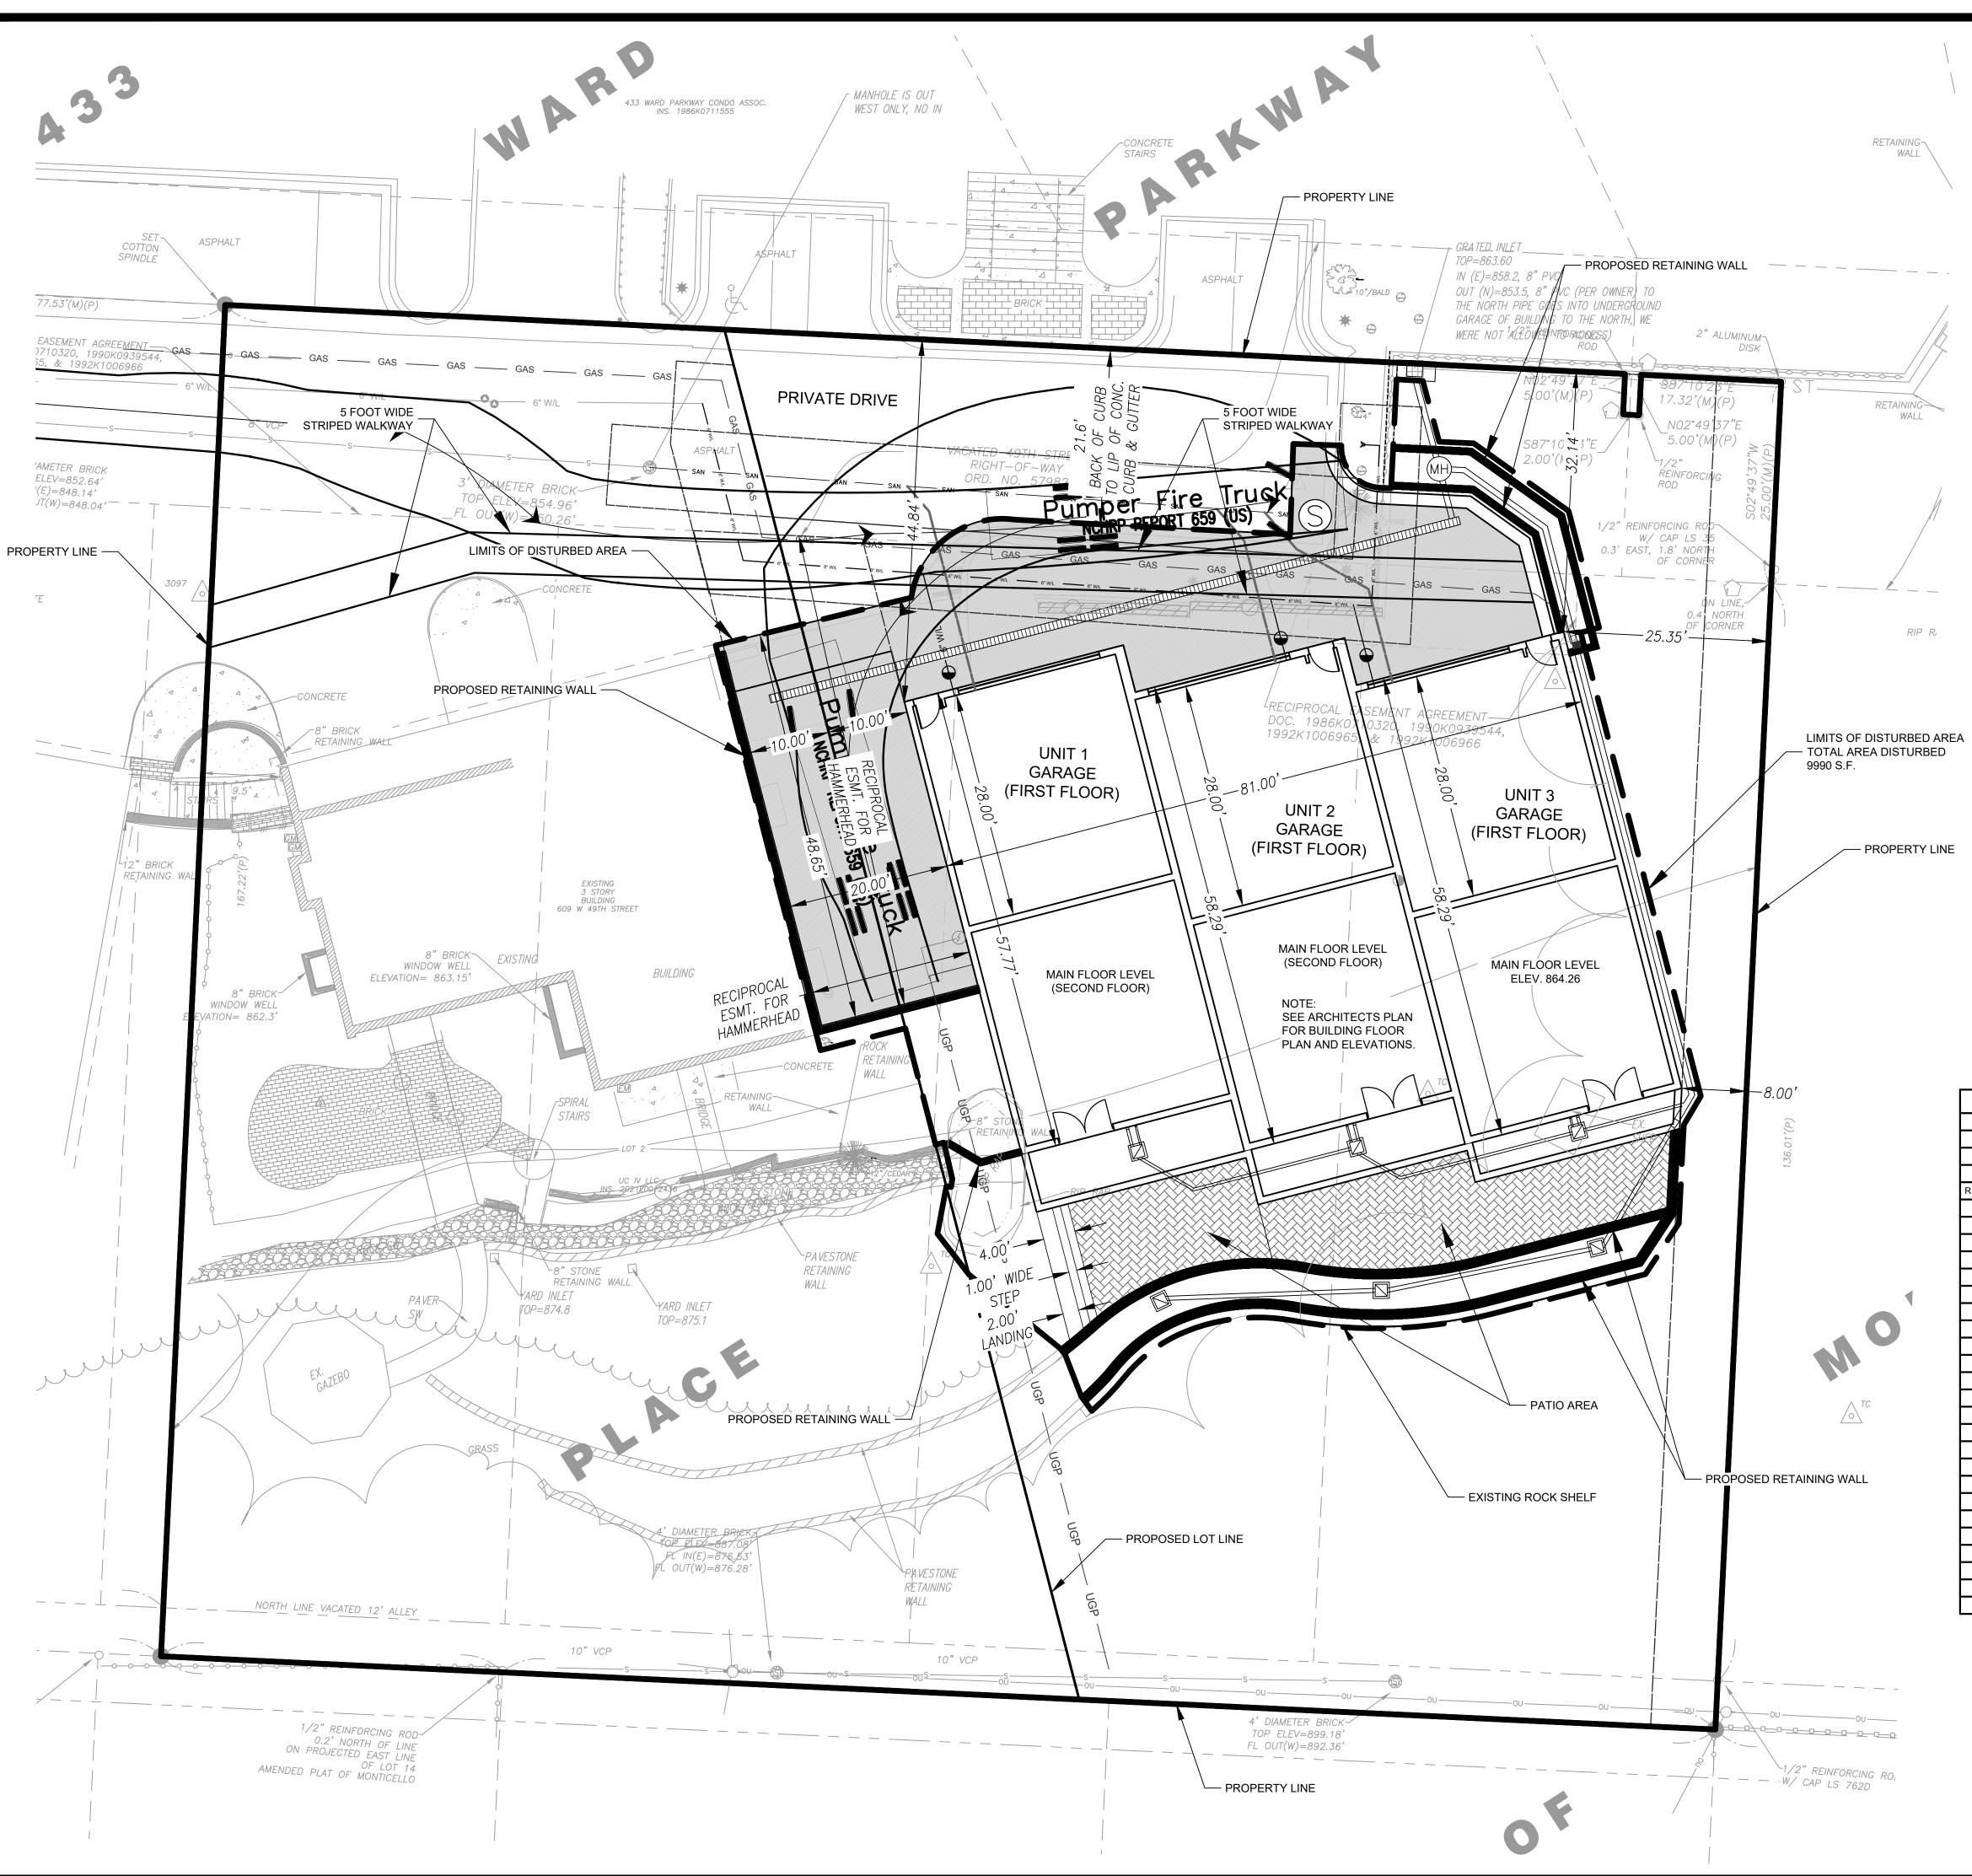

#### **PLAN REVIEW**

The applicant is seeking approval of a development plan which also serves as a preliminary plat, in District R-5 (Residential) to allow for five (5) residential townhomes in two (2) phases on one (1) lot. The development plan acts as a preliminary plat to allow the existing building (duplex) to remain and seeks entitlement for three additional townhomes. Phase I is to allow for a minor subdivision (condo plat) of the existing duplex and creation of a separate tract that allows for phase II. This phase will house the three-unit condo plat (3D) to allow for the sale of the existing units.

The existing structure is a three-story building with garages on the first floor. The proposed buildings will also be three stories due to the topography of the site. The new building will be constructed of primarily stucco and accented with Pac clad metal flush panels. The foundation and exterior walls will be structurally engineered with reinforced concrete walls.

Access to the development will be via vacated W. 49<sup>th</sup> Street. This is a private drive that serves this parcel and the 433 Ward Parkway Condominiums. As part of the approval of the development and the vacation of W. 49<sup>th</sup> Street, a permanent turnaround was required at the terminus of W. 49<sup>th</sup> Street. This development will be able to provide the required turnaround per KCFD specifications. Staff recommends that the book and page number of the reciprocal cross access easement be shown on the face of the plan.

The site slopes from south to north towards Ward Parkway (Brush Creek). The 45-40 feet change in grade from north to south presents additional challenge on this site. The developer has been stabilized the site with retaining walls and ground cover.