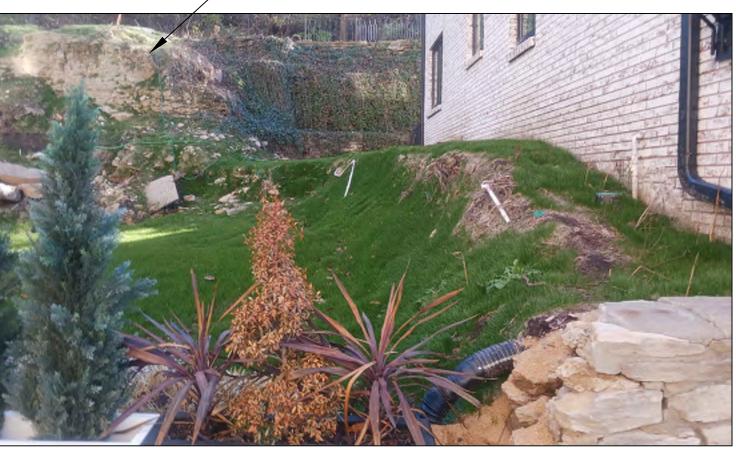

#### **EXISTING CONDITIONS**

The subject site of this proposed development plan (preliminary plat) is generally located at the southeast corner of W. 49<sup>th</sup> Street and Sunset Drive. The site is platted as Lot 2 of Arnold Place. West 49<sup>th</sup> Street was vacated and now acts as a private drive serving 433 Ward Parkway Condo and this parcel. There is an existing duplex on the south side of vacated W. 49<sup>th</sup> Street. One of the major challenges of this site is the vertical change in grade from north to south.

The site slopes from south to north towards Ward Parkway (Brush Creek). The 45-40 feet change in grade from north to south presents additional challenge on this site. The developer has been stabilized the site with retaining walls and ground cover.

The site is currently stabilized with no trees or vegetation due to the existing rock face. (OA)