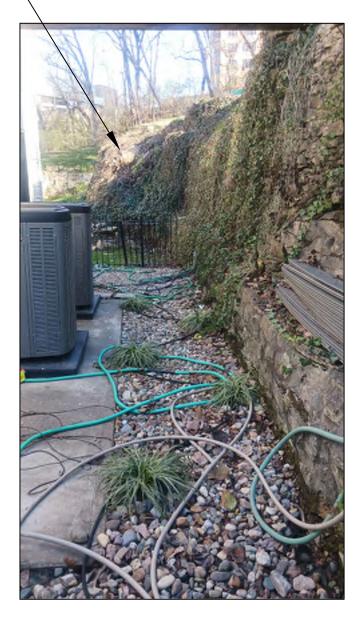

#### **EXISTING CONDITIONS**

The subject site of this proposed development plan (preliminary plat) is generally located at the southeast corner of W. 49<sup>th</sup> Street and Sunset Drive. The site is platted as Lot 2 of Arnold Place. West 49<sup>th</sup> Street was vacated and now acts as a private drive serving 433 Ward Parkway Condo and this parcel. There is an existing duplex on the south side of vacated W. 49<sup>th</sup> Street. One of the major challenges of this site is the vertical change in grade from north to south.

The site slopes from south to north towards Ward Parkway (Brush Creek). The 45-40 feet change in grade from north to south presents additional challenge on this site. The developer has been stabilized the site with retaining walls and ground cover.

The site is currently stabilized with no trees or vegetation due to the existing rock face. (OA)