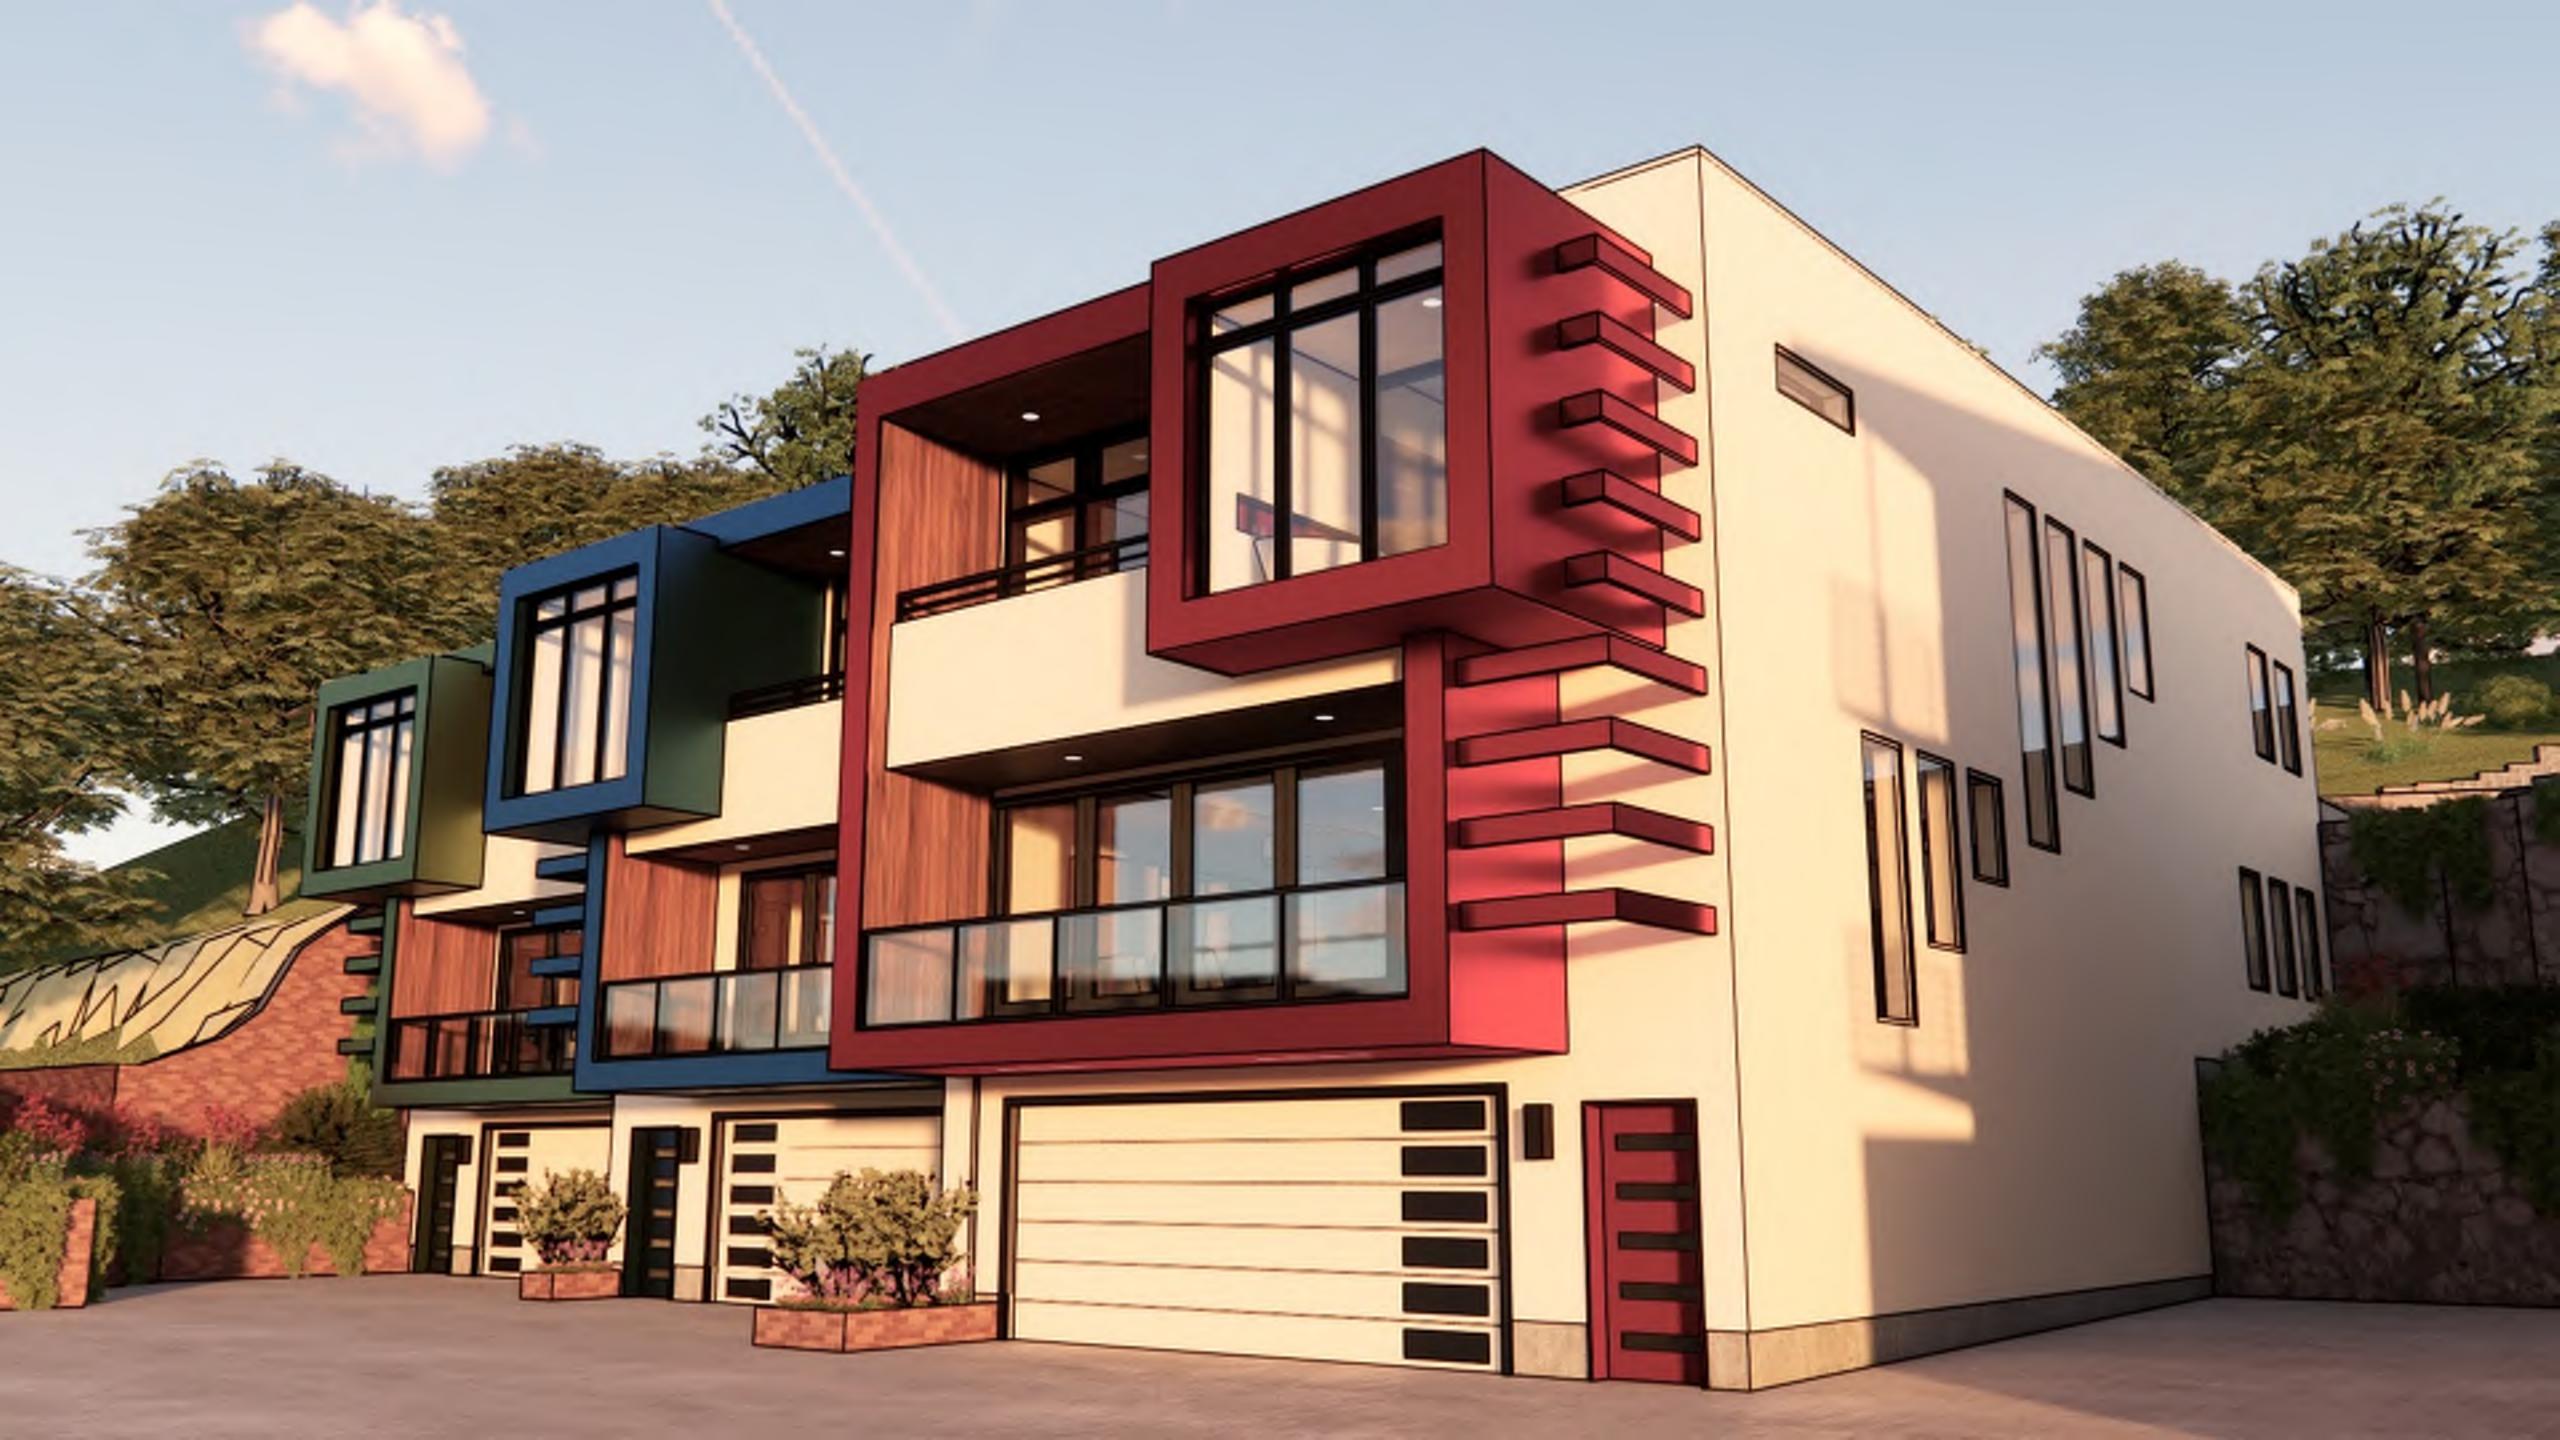

#### SUMMARY OF REQUEST + KEY POINTS

The applicant is seeking approval of a development plan which also serves as a preliminary plat, in District R-5 (Residential) to allow for five (5) residential townhomes in two (2) phases on one (1) lot.

#### **PLAN REVIEW**

The applicant is seeking approval of a development plan which also serves as a preliminary plat, in District R-5 (Residential) to allow for five (5) residential townhomes in two (2) phases on one (1) lot. The development plan acts as a preliminary plat to allow the existing building (duplex) to remain and seeks entitlement for three additional townhomes. Phase I is to allow for a minor subdivision (condo plat) of the existing duplex and creation of a separate tract that allows for phase II. This phase will house the three-unit condo plat (3D) to allow for the sale of the existing units.

The existing structure is a three-story building with garages on the first floor. The proposed buildings will also be three stories due to the topography of the site. The new building will be constructed of primarily stucco and accented with Pac clad metal flush panels. The foundation and exterior walls will be structurally engineered with reinforced concrete walls.