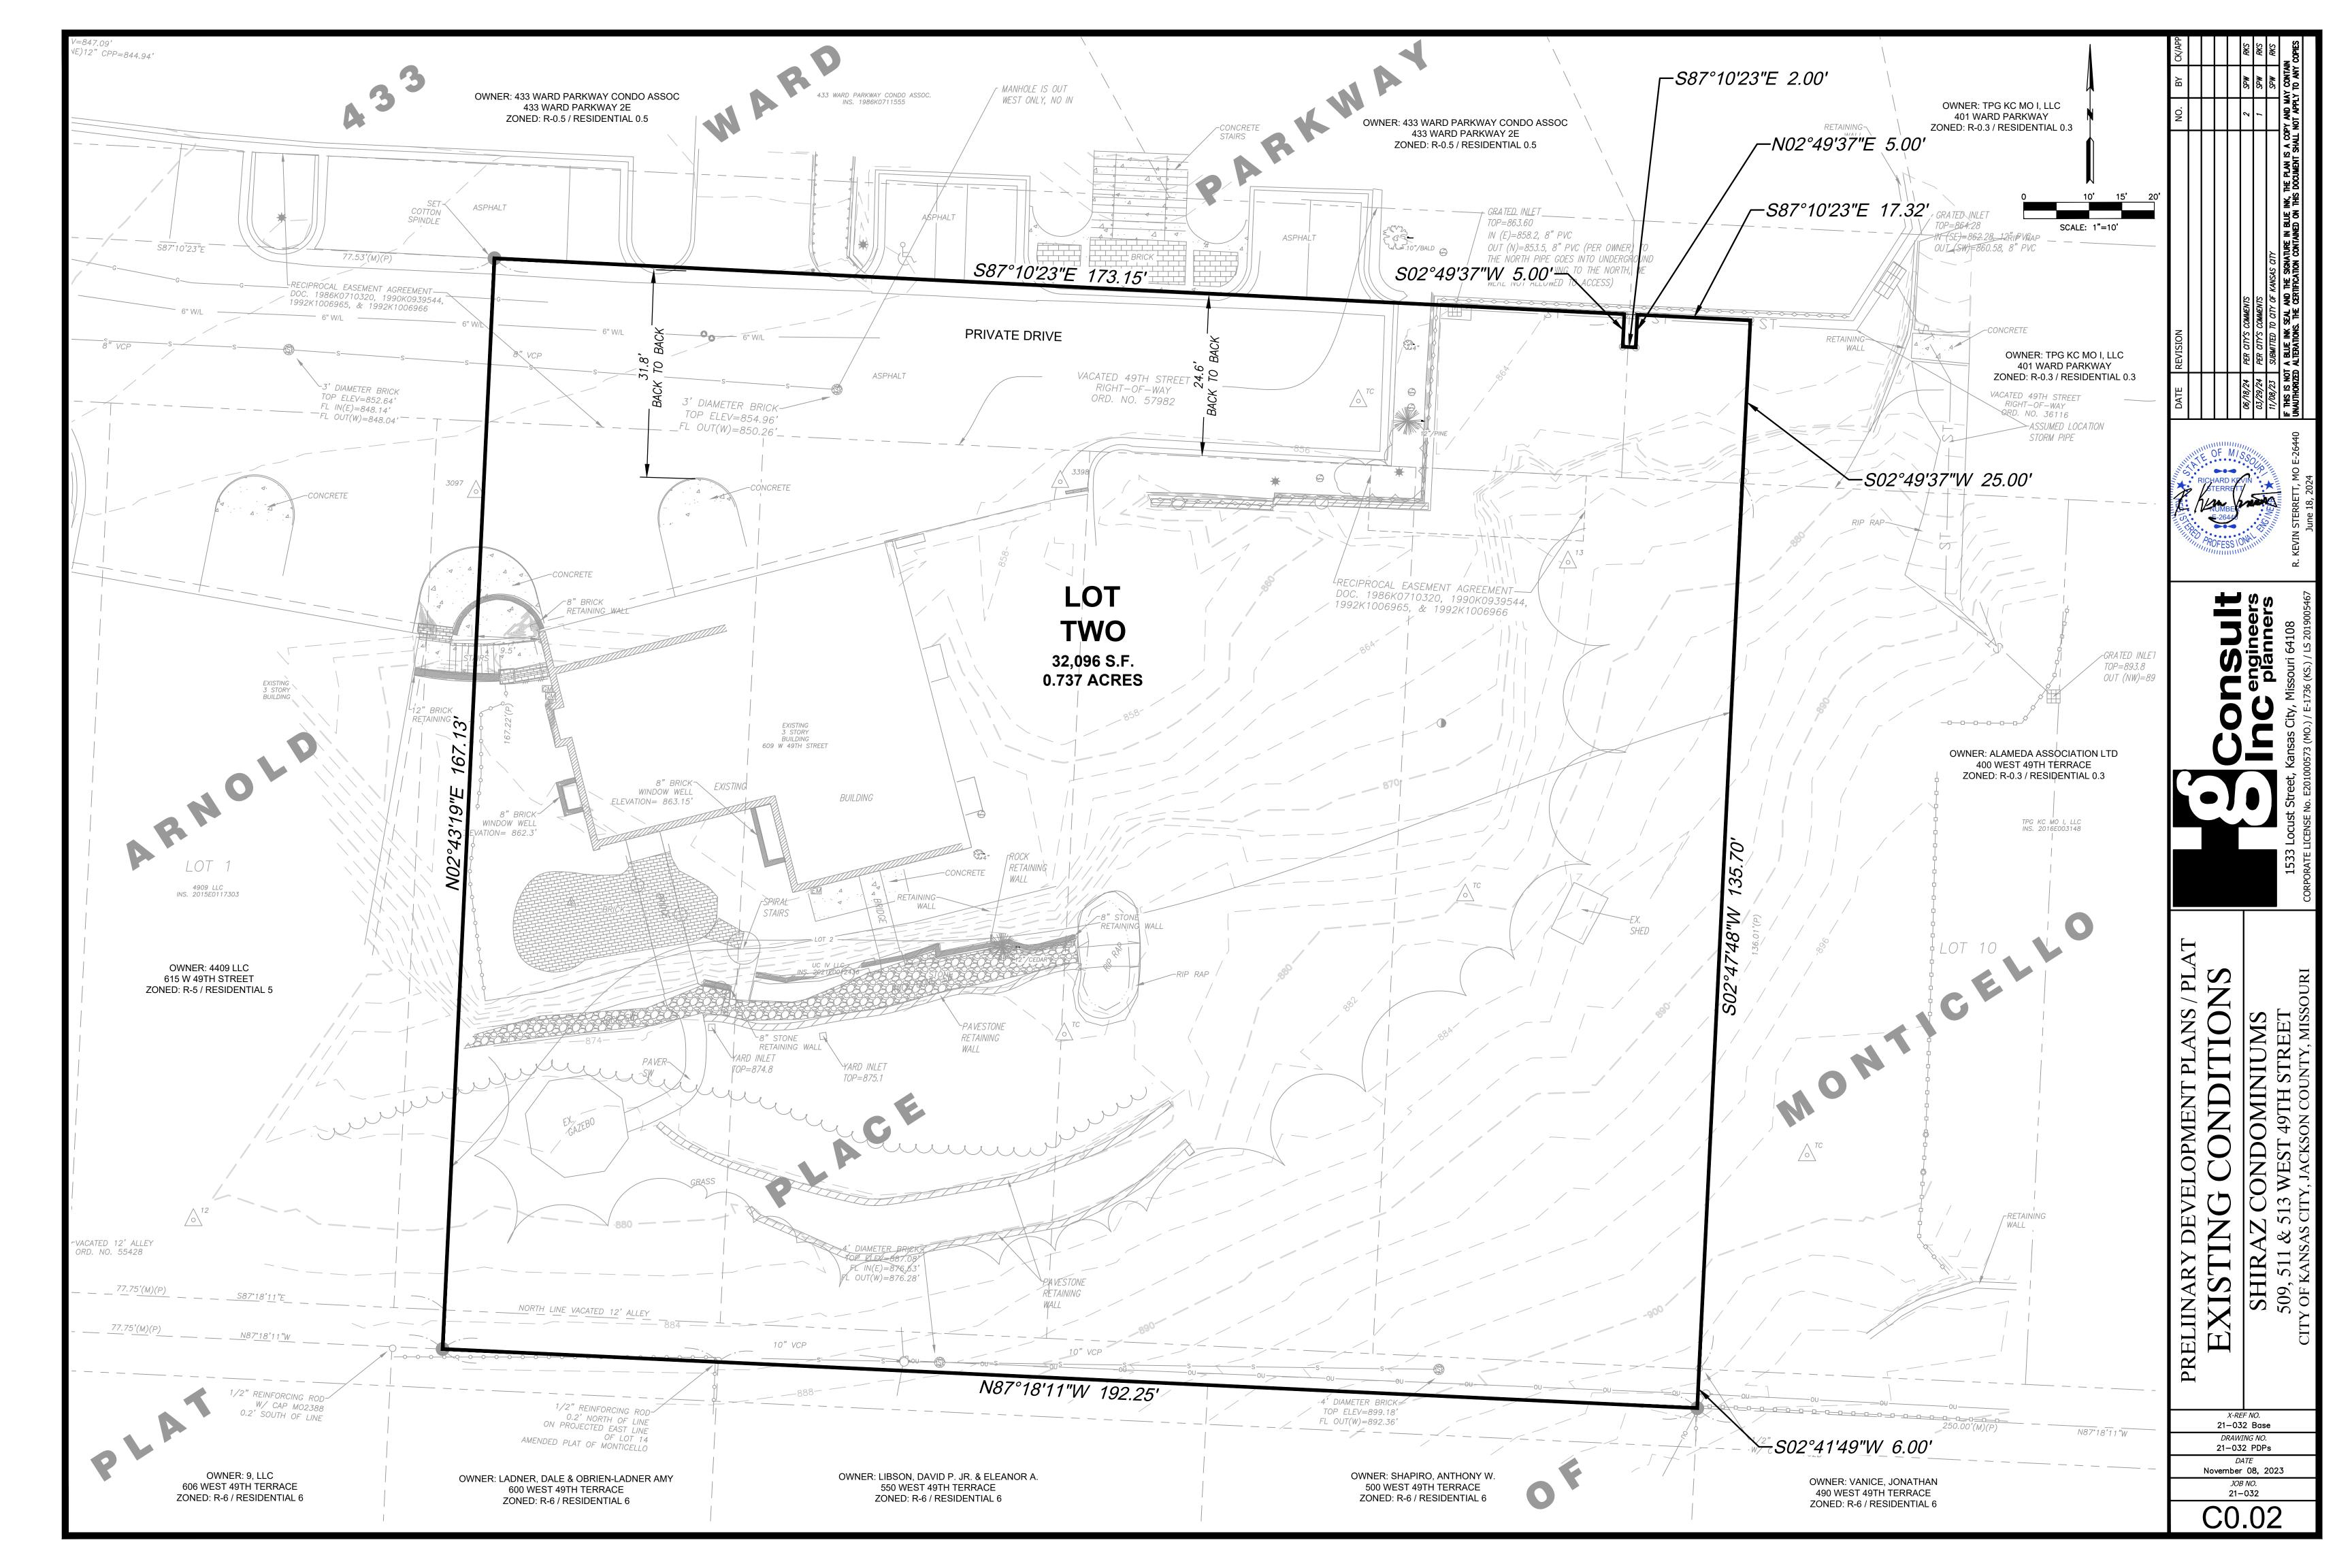

#### **EXISTING CONDITIONS**

The subject site of this proposed development plan (preliminary plat) is generally located at the southeast corner of W. 49<sup>th</sup> Street and Sunset Drive. The site is platted as Lot 2 of Arnold Place. West 49<sup>th</sup> Street was vacated and now acts as a private drive serving 433 Ward Parkway Condo and this parcel. There is an existing duplex on the south side of vacated W. 49<sup>th</sup> Street. One of the major challenges of this site is the vertical change in grade from north to south.

To the north is 433 Ward Parkway Condominiums, and to the east is the Intercontinental Hotel. To the south are existing singlefamily residences. To the west is an existing duplex like the one on this parcel.

The site slopes from south to north towards Ward Parkway (Brush Creek). The 45-40 feet change in grade from north to south presents additional challenge on this site. The developer has been stabilized the site with retaining walls and ground cover.