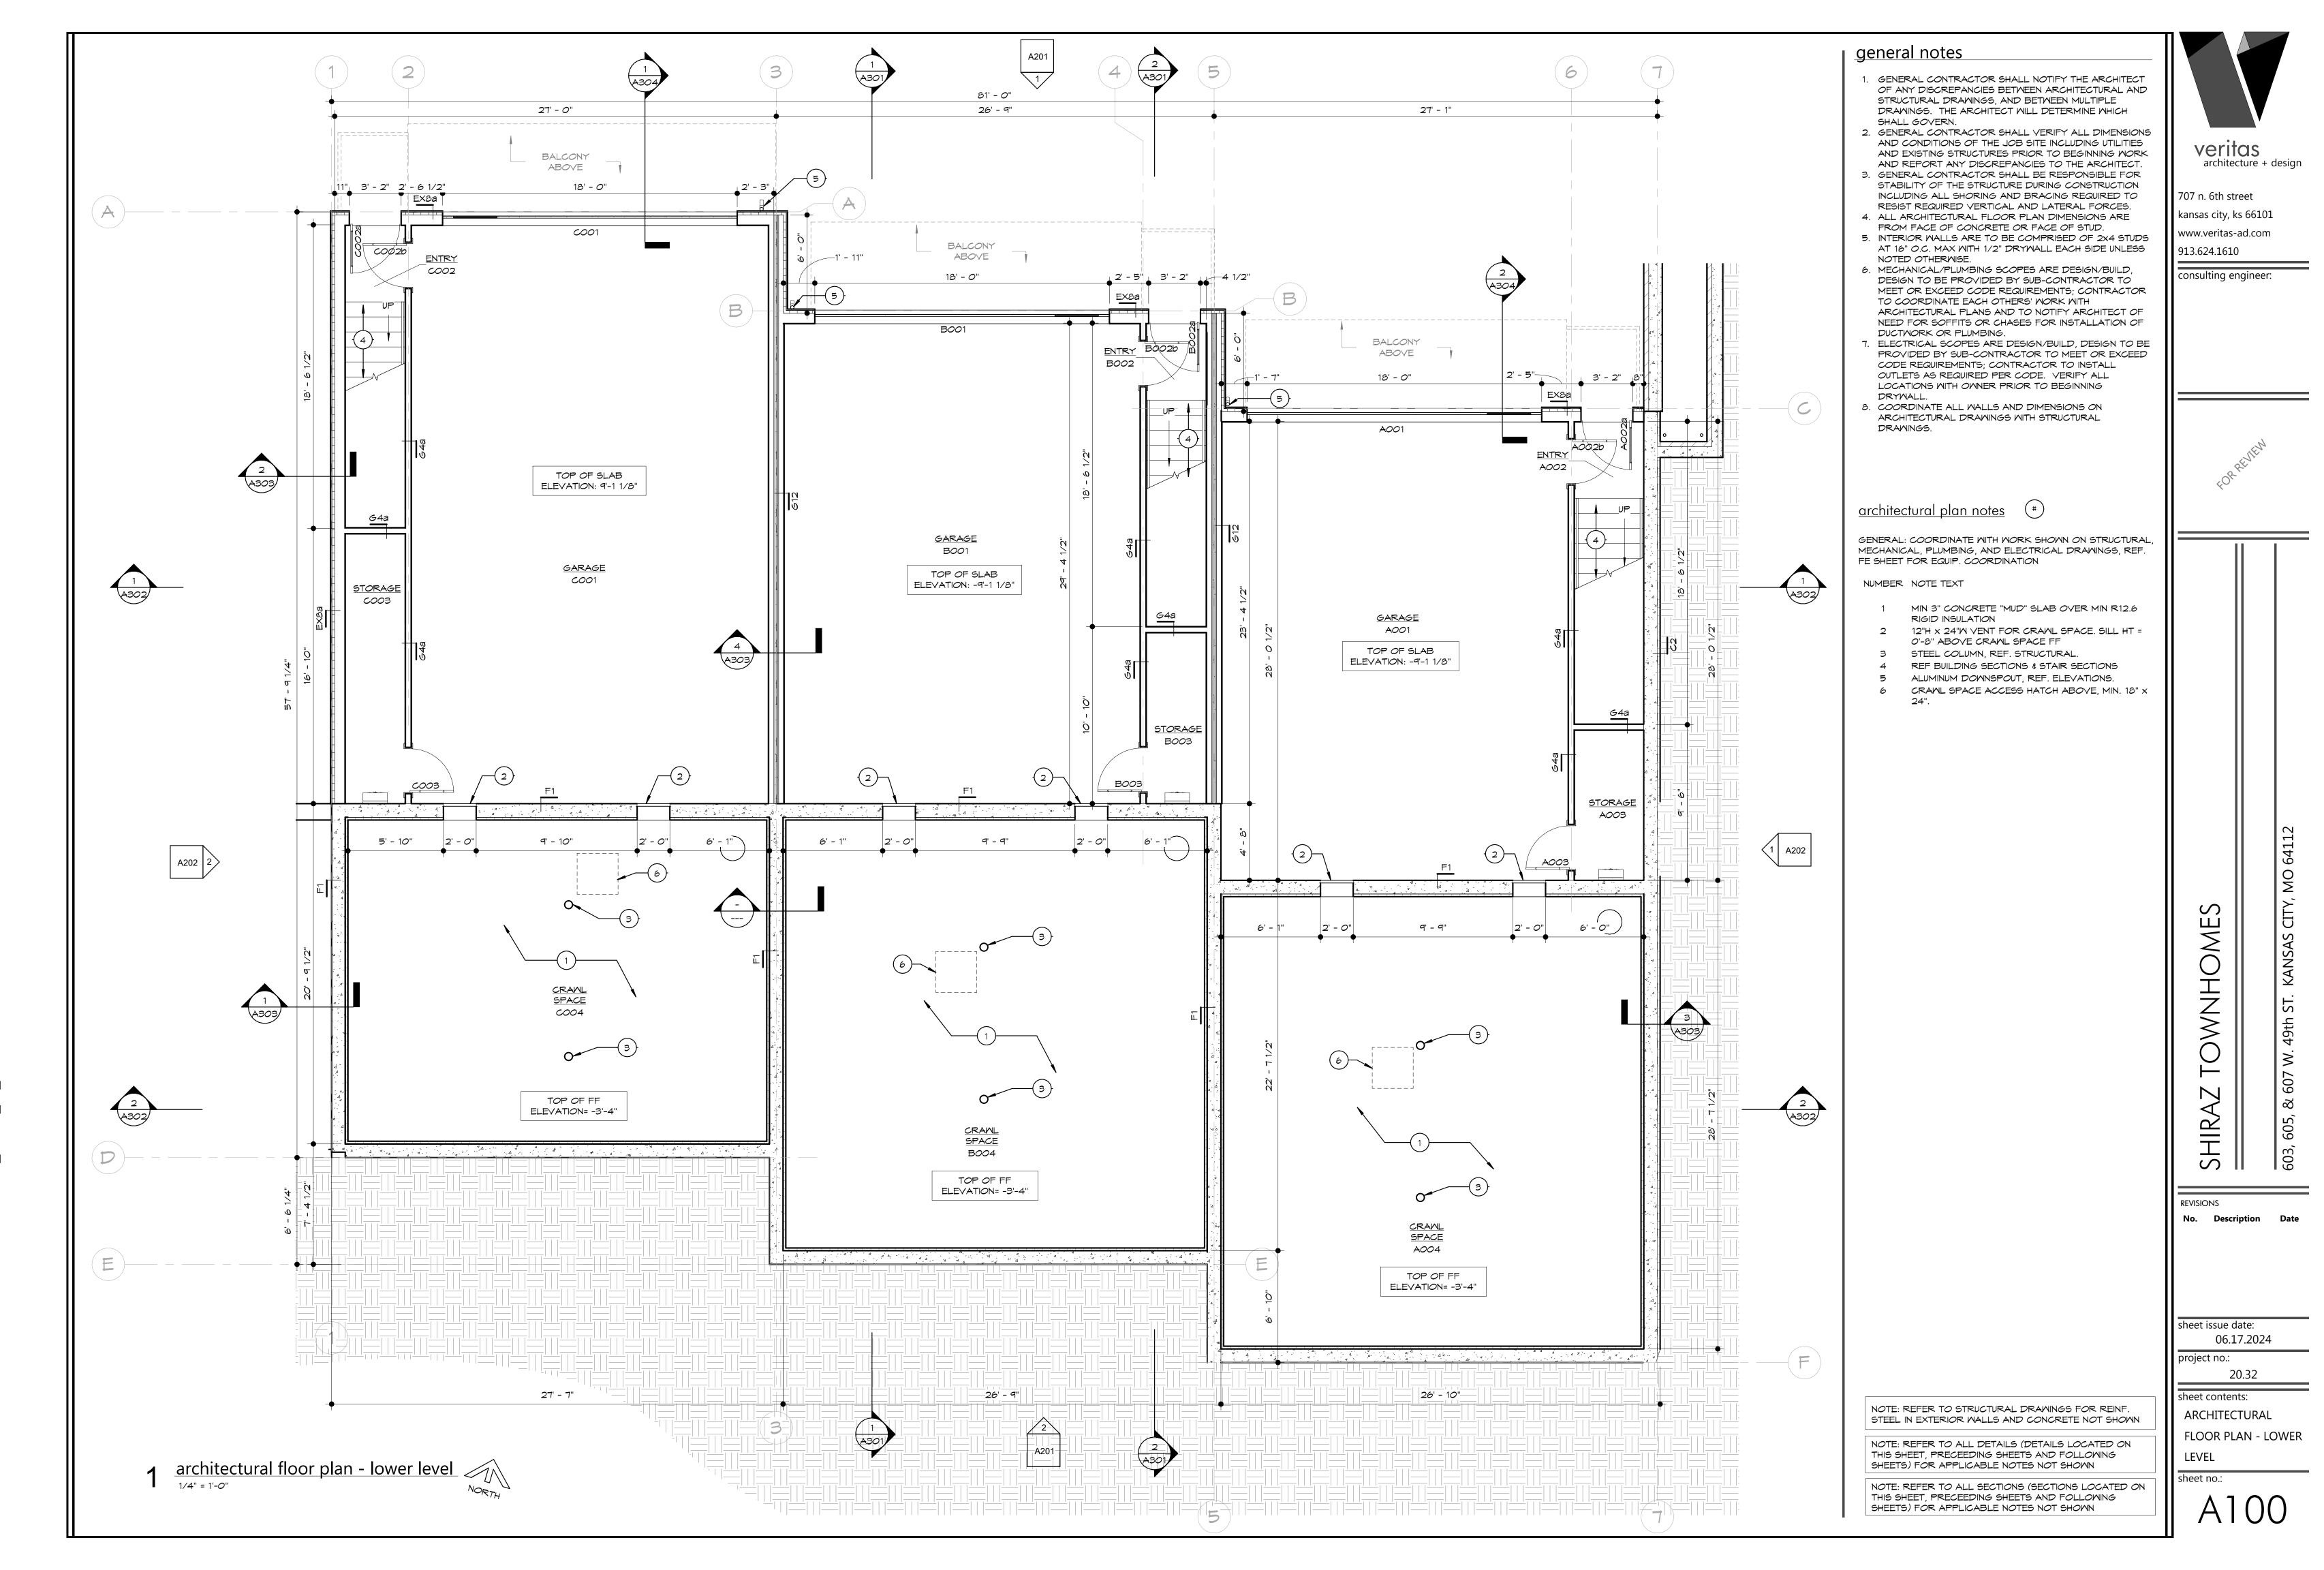

#### **PLAN REVIEW**

The applicant is seeking approval of a development plan which also serves as a preliminary plat, in District R-5 (Residential) to allow for five (5) residential townhomes in two (2) phases on one (1) lot. The development plan acts as a preliminary plat to allow the existing building (duplex) to remain and seeks entitlement for three additional townhomes. Phase I is to allow for a minor subdivision (condo plat) of the existing duplex and creation of a separate tract that allows for phase II. This phase will house the three-unit condo plat (3D) to allow for the sale of the existing units.

Access to the development will be via vacated W. 49<sup>th</sup> Street. This is a private drive that serves this parcel and the 433 Ward Parkway Condominiums. As part of the approval of the development and the vacation of W. 49<sup>th</sup> Street, a permanent turnaround was required at the terminus of W. 49<sup>th</sup> Street. This development will be able to provide the required turnaround per KCFD specifications. Staff recommends that the book and page number of the reciprocal cross access easement be shown on the face of the plan.