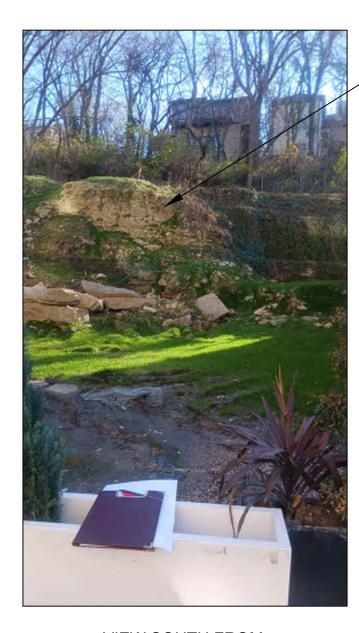

#### **EXISTING CONDITIONS**

The subject site of this proposed development plan (preliminary plat) is generally located at the southeast corner of W. 49<sup>th</sup> Street and Sunset Drive. The site is platted as Lot 2 of Arnold Place. West 49<sup>th</sup> Street was vacated and now acts as a private drive serving 433 Ward Parkway Condo and this parcel. There is an existing duplex on the south side of vacated W. 49<sup>th</sup> Street. One of the major challenges of this site is the vertical change in grade from north to south.

The site slopes from south to north towards Ward Parkway (Brush Creek). The 45-40 feet change in grade from north to south presents additional challenge on this site. The developer has been stabilized the site with retaining walls and ground cover.

The site is currently stabilized with no trees or vegetation due to the existing rock face. (OA)